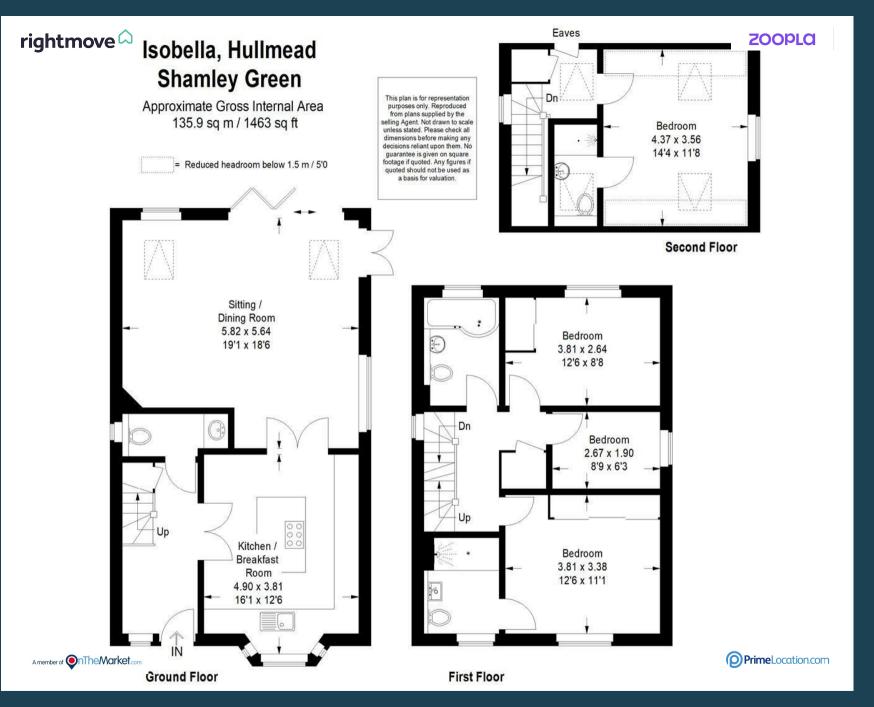

- Entrance Hall & Cloakroom
- Sitting/Dining Room with Bifold Doors to Garden
- FabulousKitchen/Breakfast Room
- Four Bedrooms
- Three Bathrooms
- Underfloor Heating To
   Ground Floor With Eco friendly Air Sourced Heat
   Pump
- Attractive Gardens
- Residents Parking
- Balance oF 10 YearWarranty (TBC)
- No Onward Chain

A recently built and extremely stylish four bedroom detached family house with three bathrooms, a fabulous kitchen/breakfast room and a superb dual aspect sitting/dining room with bi-fold doors leading out to a secluded garden. The house occupies a great location set at the end of a small cul de sac close to the centre of the village with its, local store/post office, nearby bus routes and two village pubs, as well as being within easy reach of Guildford, Godalming & Cranleigh.