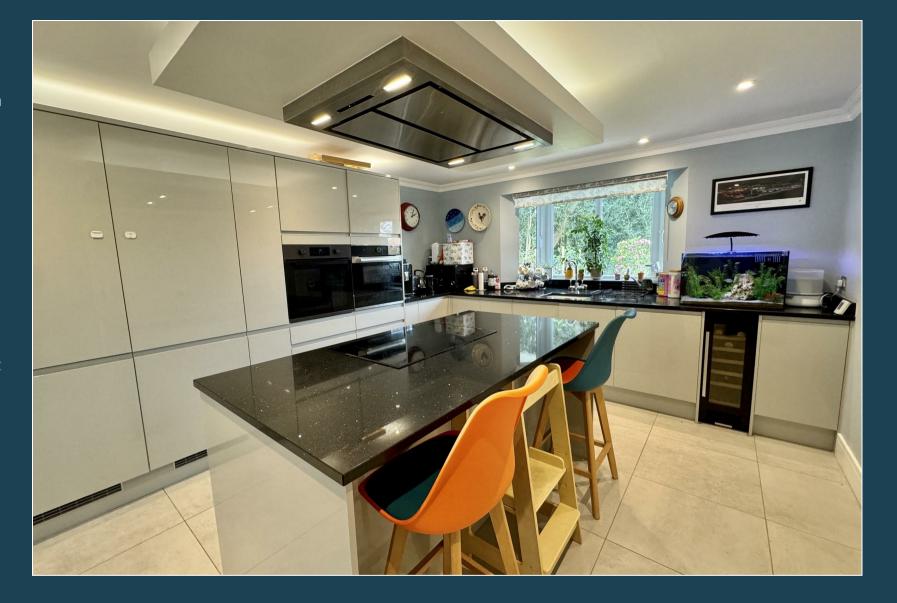

- Entrance Hall & Cloakroom
- Sitting/Dining Room with Bifold Doors to Garden
- FabulousKitchen/Breakfast Room
- Four Bedrooms
- Three Bathrooms
- Underfloor Heating To
   Ground Floor With Eco friendly Air Sourced Heat
   Pump
- Attractive Gardens
- Residents Parking
- Balance oF 10 YearWarranty (TBC)
- No Onward Chain

A recently built and extremely stylish four bedroom detached family house with three bathrooms, a fabulous kitchen/breakfast room and a superb dual aspect sitting/dining room with bi-fold doors leading out to a secluded garden. The house occupies a great location set at the end of a small cul de sac close to the centre of the village with its, local store/post office, nearby bus routes and two village pubs, as well as being within easy reach of Guildford, Godalming & Cranleigh.