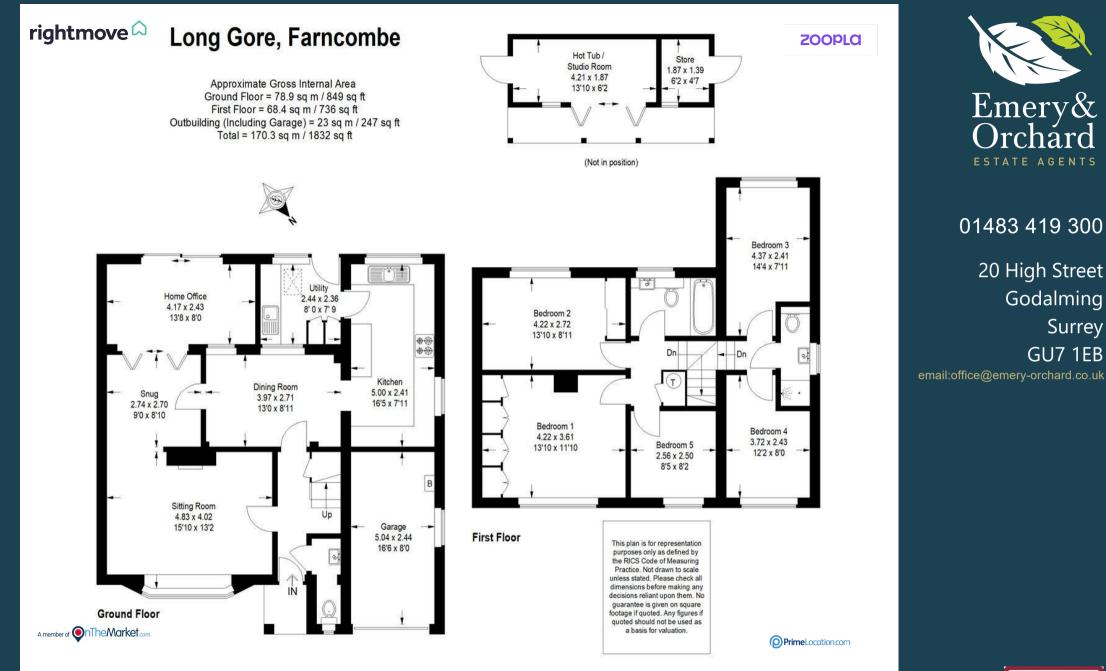

## 11a Long Gore

- ----

Farncombe Godalming Surrey GU7 3TE Asking Price: £750,000 Freehold

00000000000

•

國語語

The second second

- Small Residential Cul-De-Sac
- Extended to Provide
  Excellent Family
  Accommodation
- Easy Reach of Village Centre & Main Line Station.
- Cloakroom
- Living Room, Dining Room & Snug
- Kitchen with Adjoining Utility Room
- Family Room/Office
- Five Bedrooms, Bathroom & Shower Room
- Driveway & Integral Garage
- Landscaped Rear Garden with Large Timber Studio

A bright and spacious five bedroom detached family home offering well planed and flexible accommodation. The house is set in a small cul de sac conveniently located within easy reach of local schools, shops and main line station serving London Waterloo in 45mins.