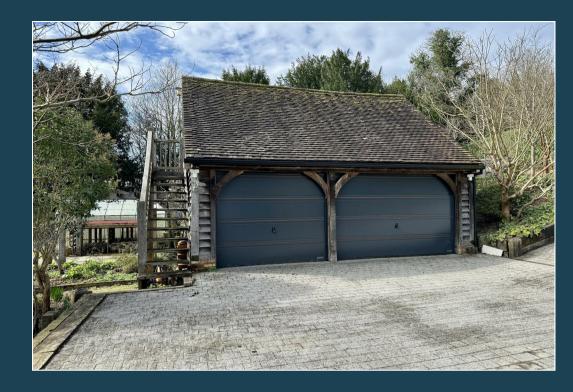

- Fntrance Hall
- Delightful Sitting Room with Woodburner
- Superb Bespoke Fitted Kitchen/Dining Room
- Snug/Family Room
- Study/4th Bedroom
- Three Bedrooms
- Three Bathrooms
- Wonderful Landscaped
   Garden & Grounds of
   Approx. 0.7 of an Acre
- Large Driveway
- Detached Double Garage & Workshop

A most attractive and beautifully presented semi-detached home of immense charm and character having been tastefully modernised and thoughtfully extended. The house is set in wonderful landscaped gardens and grounds, backing onto woodland, and extend in all to approximately 0.7 of an acre. The property provides stylish and adaptable accommodation that includes three bedrooms, three bathrooms, a superb bespoke fitted kitchen/dining room, delightful sitting room, snug, and a study/ground floor 4th bedroom. Outside there is a driveway providing ample parking, a large detached double garage and workshop. The house is conveniently located being within easy reach of the town centre with its excellent shops, restaurants, leisure, recreational facilities, bus routes, popular schools and station.