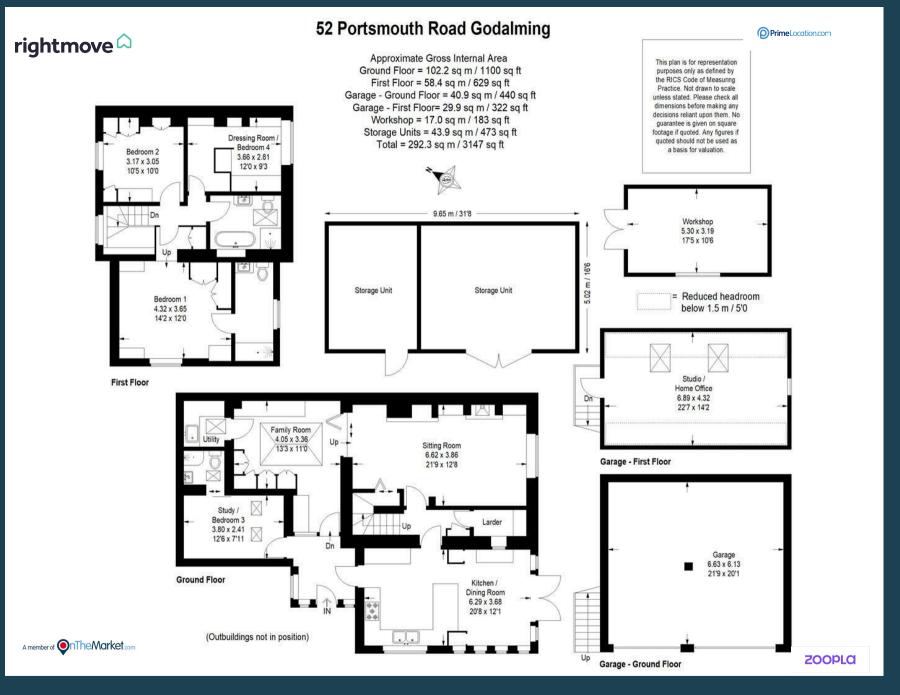

- Fntrance Hall
- Delightful Sitting Room with Woodburner
- Superb Bespoke Fitted Kitchen/Dining Room
- Snug/Family Room
- Study/4th Bedroom
- Three Bedrooms
- Three Bathrooms
- Wonderful Landscaped
   Garden & Grounds of
   Approx. 0.7 of an Acre
- Large Driveway
- Detached Double Garage & Workshop

A most attractive and beautifully presented semi-detached home of immense charm and character having been tastefully modernised and thoughtfully extended. The house is set in wonderful landscaped gardens and grounds, backing onto woodland, and extend in all to approximately 0.7 of an acre. The property provides stylish and adaptable accommodation that includes three bedrooms, three bathrooms, a superb bespoke fitted kitchen/dining room, delightful sitting room, snug, and a study/ground floor 4th bedroom. Outside there is a driveway providing ample parking, a large detached double garage and workshop. The house is conveniently located being within easy reach of the town centre with its excellent shops, restaurants, leisure, recreational facilities, bus routes, popular schools and station.