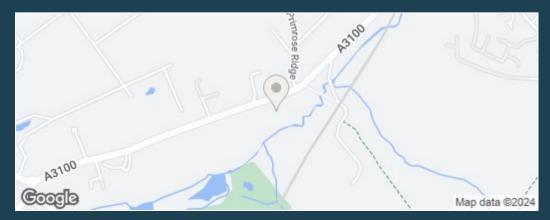

A3 – 1.4 miles M25 – 16 miles M3 – 15.8 miles

Gatwick – 29 miles Heathrow – 29 miles

Council Tax Band – F Payable – £3475.59p (2024/25)

EPC Rating - C

Directions: Leave Godalming in a southerly direction on the A3100 and at the roundabout by the In on the Lake take the right hand exit continuing under the railway bridge and on into the Portsmouth Road. Continue along the Portsmouth Road for 0.7 of a mile and the driveway to number 52 will be found on your left hand side, just after the turning on the right for Primrose Ridge.