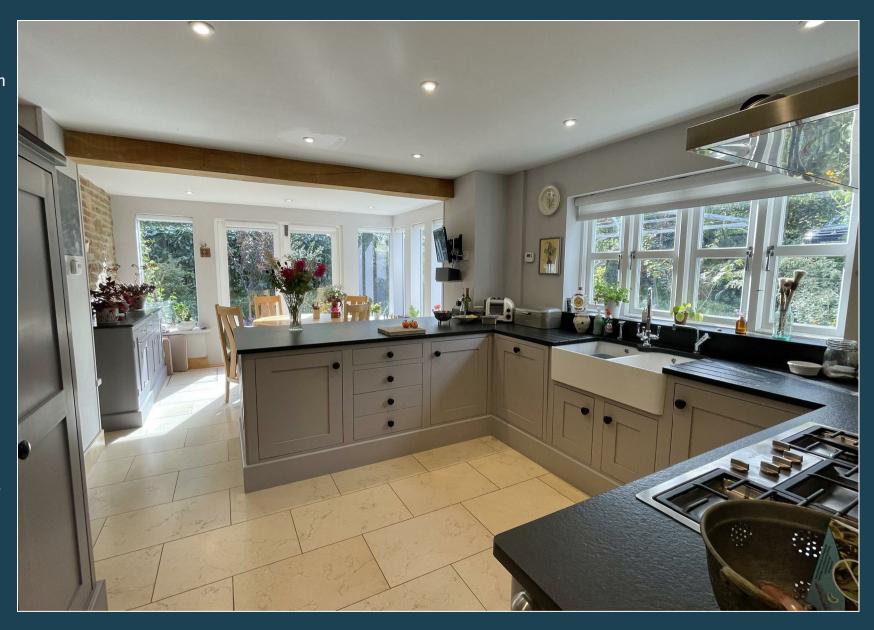

- Fntrance Hall
- Delightful Sitting Room with Woodburner
- Superb Bespoke Fitted Kitchen/Dining Room
- Snug/Family Room
- Study/4th Bedroom
- Three Bedrooms
- Three Bathrooms
- Wonderful Landscaped
   Garden & Grounds of
   Approx. 0.7 of an Acre
- Large Driveway
- Detached Double Garage & Workshop

A most attractive and beautifully presented semi-detached home of immense charm and character having been tastefully modernised and thoughtfully extended. The house is set in wonderful landscaped gardens and grounds, backing onto woodland, and extend in all to approximately 0.7 of an acre. The property provides stylish and adaptable accommodation that includes three bedrooms, three bathrooms, a superb bespoke fitted kitchen/dining room, delightful sitting room, snug, and a study/ground floor 4th bedroom. Outside there is a driveway providing ample parking, a large detached double garage and workshop. The house is conveniently located being within easy reach of the town centre with its excellent shops, restaurants, leisure, recreational facilities, bus routes, popular schools and station.