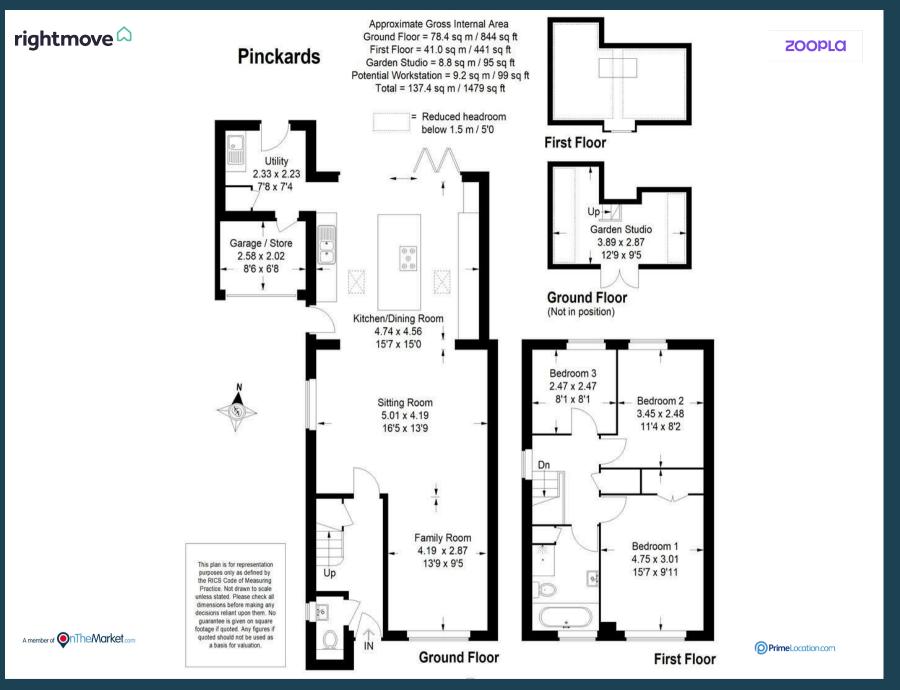

- Entrance Hall & Cloakroom
- Family Room
- Living Room
- Superb Kitchen/DiningRoom
- Utility Room
- Three Bedrooms
- Stylish Bathroom
- Driveway & 1/2Garage/Store
- Attractive LandscapedGarden
- Home Office/Studio

A wonderful and cleverly extended semi detached house that has been transformed by the present owners who have created an exceptional family home offering bright and airy open plan living. The accommodation includes an entrance hall & cloakroom, sitting room, family room and a fabulous bespoke fitted kitchen/dining room and utility room. On the first floor there are three bedrooms and stylish family bathroom. There is also a driveway, 1/2 garage/store, superb home office/studio and an attractive landscaped garden. The property occupies a great location set within a small cul de sac close to the village centre with its excellent local shops, services, public houses, bus routes, St Mary's C of E primary school and only 1.9 miles from the station.