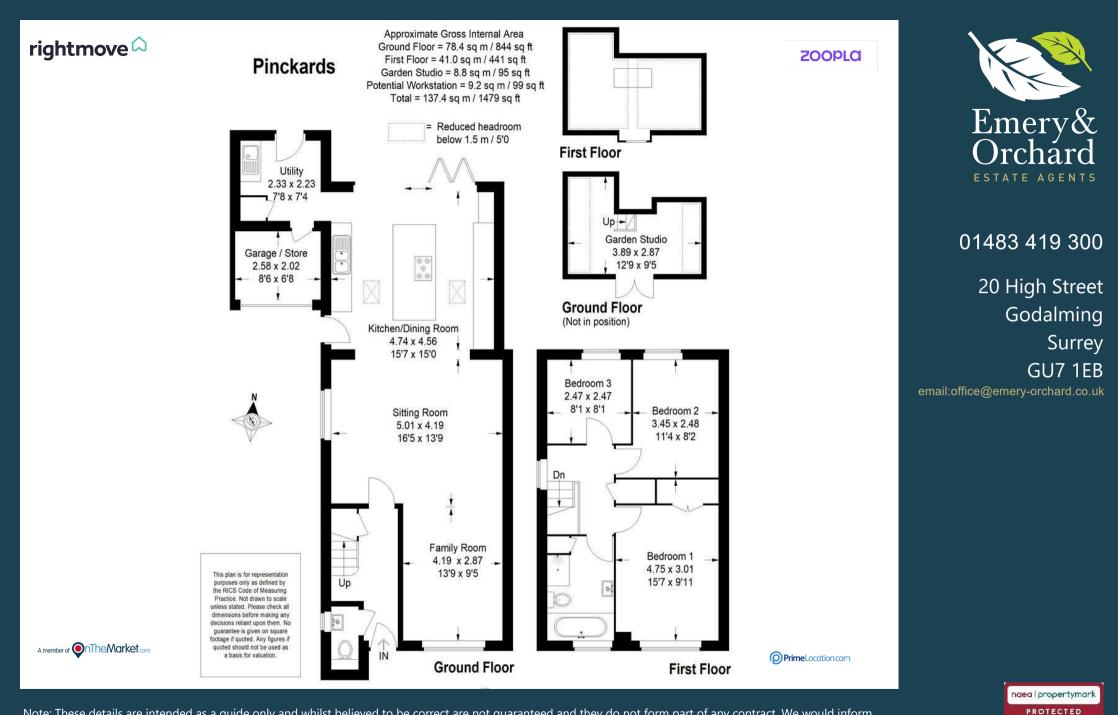

- Entrance Hall & Cloakroom
- Family Room
- Living Room
- Superb Kitchen/Dining
  Room
- Utility Room
- Three Bedrooms
- Stylish Bathroom
- Driveway & 1/2
  Garage/Store
- Attractive Landscaped
  Garden
- Home Office/Studio

A wonderful and cleverly extended semi detached house that has been transformed by the present owners who have created an exceptional family home offering bright and airy open plan living. The accommodation includes an entrance hall & cloakroom, sitting room, family room and a fabulous bespoke fitted kitchen/dining room and utility room. On the first floor there are three bedrooms and stylish family bathroom. There is also a driveway, 1/2 garage/store, superb home office/studio and an attractive landscaped garden. The property occupies a great location set within a small cul de sac close to the village centre with its excellent local shops, services, public houses, bus routes, St Mary's C of E primary school and only 1.9 miles from the station.