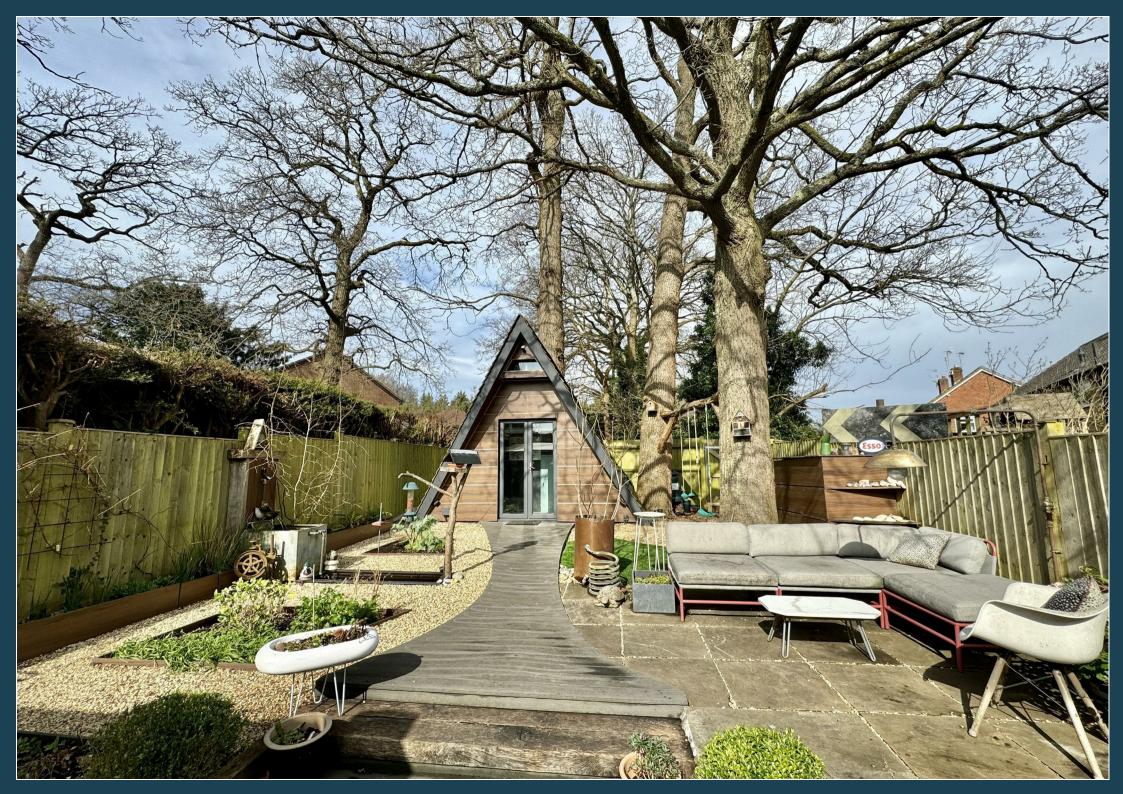

- Entrance Hall & Cloakroom
- Family Room
- Living Room
- Superb Kitchen/Dining
  Room
- Utility Room
- Three Bedrooms
- Stylish Bathroom
- Driveway & 1/2
  Garage/Store
- Attractive Landscaped
  Garden
- Home Office/Studio

A wonderful and cleverly extended semi detached house that has been transformed by the present owners who have created an exceptional family home offering bright and airy open plan living. The accommodation includes an entrance hall & cloakroom, sitting room, family room and a fabulous bespoke fitted kitchen/dining room and utility room. On the first floor there are three bedrooms and stylish family bathroom. There is also a driveway, 1/2 garage/store, superb home office/studio and an attractive landscaped garden. The property occupies a great location set within a small cul de sac close to the village centre with its excellent local shops, services, public houses, bus routes, St Mary's C of E primary school and only 1.9 miles from the station.