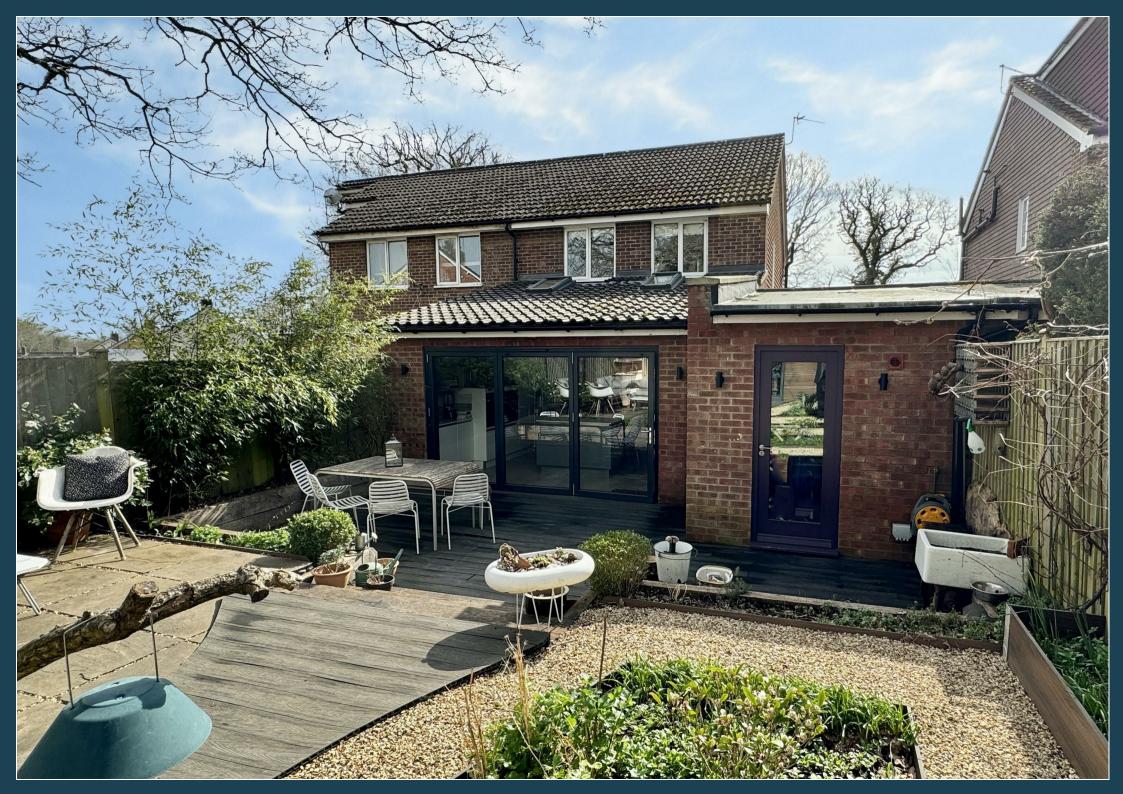

- Entrance Hall & Cloakroom
- Family Room
- Living Room
- Superb Kitchen/Dining
  Room
- Utility Room
- Three Bedrooms
- Stylish Bathroom
- Driveway & 1/2
  Garage/Store
- Attractive Landscaped
  Garden
- Home Office/Studio

A wonderful and cleverly extended semi detached house that has been transformed by the present owners who have created an exceptional family home offering bright and airy open plan living. The accommodation includes an entrance hall & cloakroom, sitting room, family room and a fabulous bespoke fitted kitchen/dining room and utility room. On the first floor there are three bedrooms and stylish family bathroom. There is also a driveway, 1/2 garage/store, superb home office/studio and an attractive landscaped garden. The property occupies a great location set within a small cul de sac close to the village centre with its excellent local shops, services, public houses, bus routes, St Mary's C of E primary school and only 1.9 miles from the station.