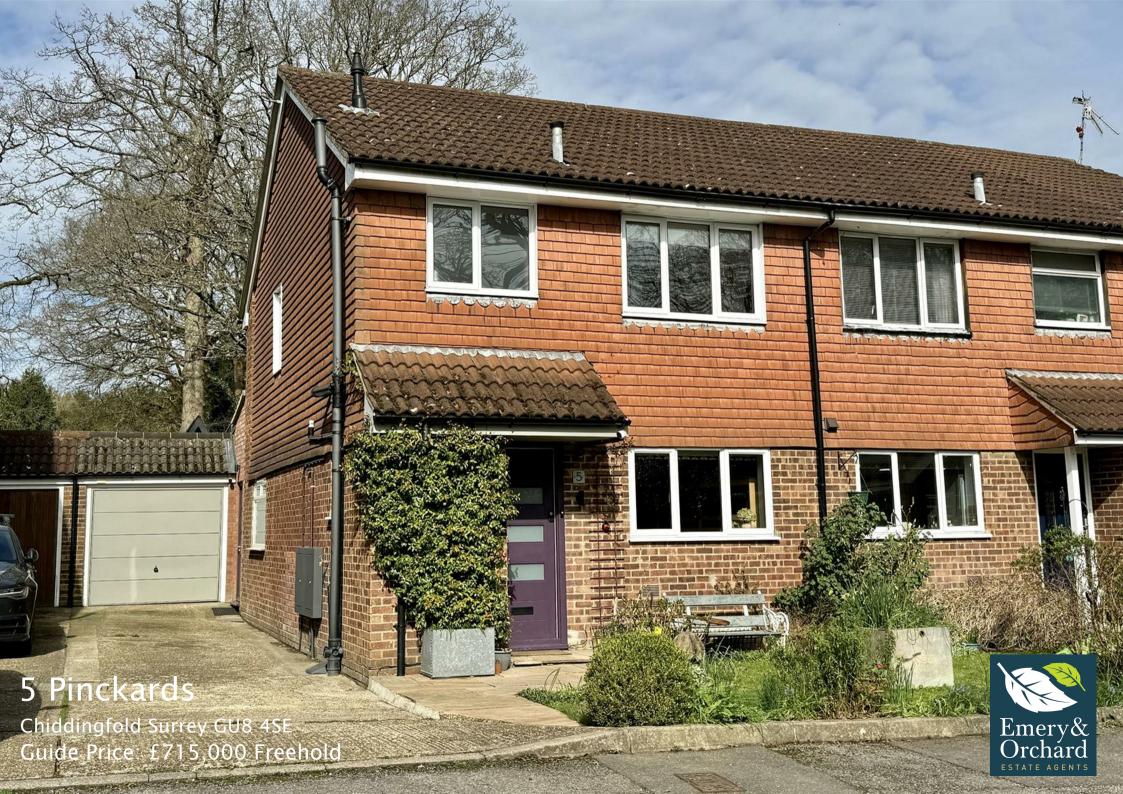

- Entrance Hall & Cloakroom
- Family Room
- Living Room
- Superb Kitchen/Dining
  Room
- Utility Room
- Three Bedrooms
- Stylish Bathroom
- Driveway & 1/2
  Garage/Store
- Attractive Landscaped
  Garden
- Home Office/Studio

A wonderful and cleverly extended semi detached house that has been transformed by the present owners who have created an exceptional family home offering bright and airy open plan living. The accommodation includes an entrance hall & cloakroom, sitting room, family room and a fabulous bespoke fitted kitchen/dining room and utility room. On the first floor there are three bedrooms and stylish family bathroom. There is also a driveway, 1/2 garage/store, superb home office/studio and an attractive landscaped garden. The property occupies a great location set within a small cul de sac close to the village centre with its excellent local shops, services, public houses, bus routes, St Mary's C of E primary school and only 1.9 miles from the station.