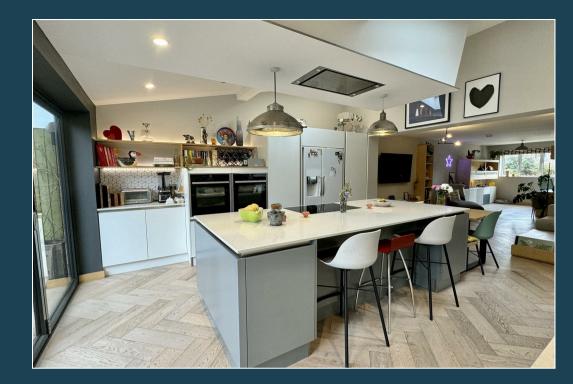

- Entrance Hall & Cloakroom
- Family Room
- Living Room
- Superb Kitchen/Dining
  Room
- Utility Room
- Three Bedrooms
- Stylish Bathroom
- Driveway & 1/2
  Garage/Store
- Attractive Landscaped
  Garden
- Home Office/Studio

A wonderful and cleverly extended semi detached house that has been transformed by the present owners who have created an exceptional family home offering bright and airy open plan living. The accommodation includes an entrance hall & cloakroom, sitting room, family room and a fabulous bespoke fitted kitchen/dining room and utility room. On the first floor there are three bedrooms and stylish family bathroom. There is also a driveway, 1/2 garage/store, superb home office/studio and an attractive landscaped garden. The property occupies a great location set within a small cul de sac close to the village centre with its excellent local shops, services, public houses, bus routes, St Mary's C of E primary school and only 1.9 miles from the station.