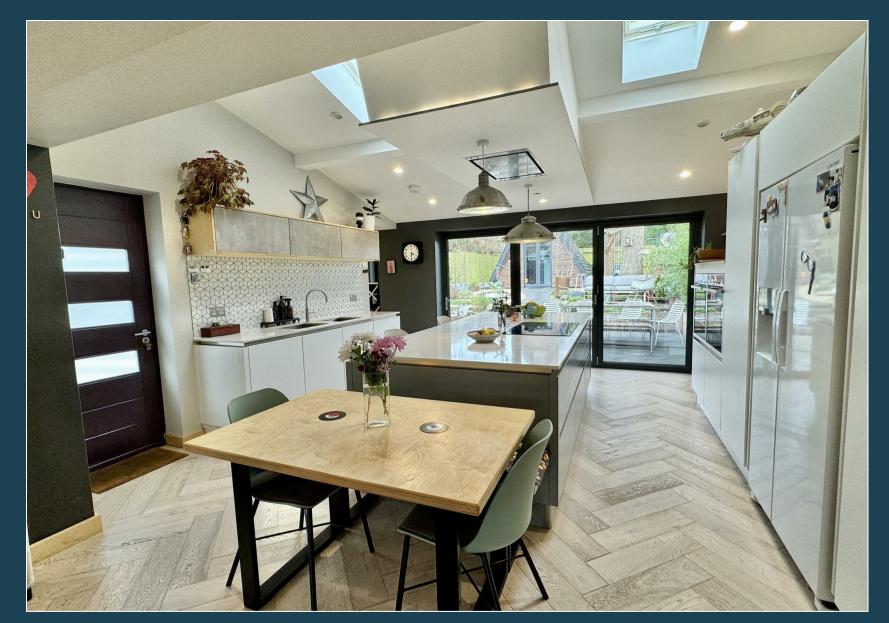

- Entrance Hall & Cloakroom
- Family Room
- Living Room
- Superb Kitchen/Dining
  Room
- Utility Room
- Three Bedrooms
- Stylish Bathroom
- Driveway & 1/2
  Garage/Store
- Attractive Landscaped
  Garden
- Home Office/Studio

A wonderful and cleverly extended semi detached house that has been transformed by the present owners who have created an exceptional family home offering bright and airy open plan living. The accommodation includes an entrance hall & cloakroom, sitting room, family room and a fabulous bespoke fitted kitchen/dining room and utility room. On the first floor there are three bedrooms and stylish family bathroom. There is also a driveway, 1/2 garage/store, superb home office/studio and an attractive landscaped garden. The property occupies a great location set within a small cul de sac close to the village centre with its excellent local shops, services, public houses, bus routes, St Mary's C of E primary school and only 1.9 miles from the station.