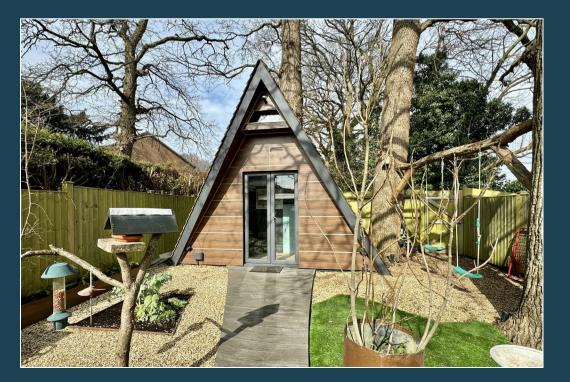

- Entrance Hall & Cloakroom
- Family Room
- Living Room
- Superb Kitchen/Dining
  Room
- Utility Room
- Three Bedrooms
- Stylish Bathroom
- Driveway & 1/2
  Garage/Store
- Attractive Landscaped
  Garden
- Home Office/Studio

A wonderful and cleverly extended semi detached house that has been transformed by the present owners who have created an exceptional family home offering bright and airy open plan living. The accommodation includes an entrance hall & cloakroom, sitting room, family room and a fabulous bespoke fitted kitchen/dining room and utility room. On the first floor there are three bedrooms and stylish family bathroom. There is also a driveway, 1/2 garage/store, superb home office/studio and an attractive landscaped garden. The property occupies a great location set within a small cul de sac close to the village centre with its excellent local shops, services, public houses, bus routes, St Mary's C of E primary school and only 1.9 miles from the station.