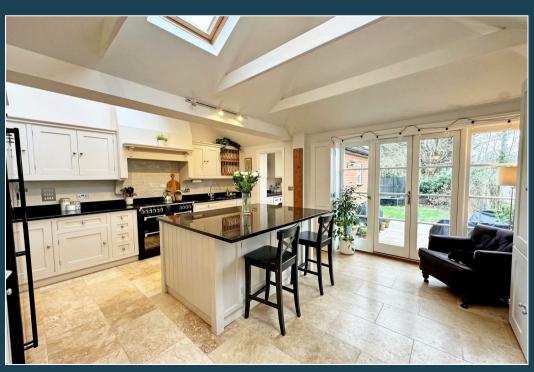

- Located Close to Recreation
  Grounds in a Mature Residential
  Road
- Walking Distance of Village Centre
  & Main Line Station
- Tastefully Refurbished Retaining
  Many Original Period Features
- Sitting Room with Tall Sash Windows & Open Fireplace
- Dining Room
- Quality Shaker StyleKitchen/Breakfast Room with PartVaulted Ceiling
- Utility Room & Shower Room
- Four Bedrooms & Bathroom
- Secluded Easy to Maintain Garden
- Garage & On Street Electric
  Charging Bays Nearby

A tastefully refurbished four bedroom semi detached Victorian family home set in an established residential road conveniently located within easy reach of both Farncombe and Godalming centres both offering excellent shopping and recreational facilities. Schools to suit all age groups are also nearby and for the commuter there are two main line stations within walking distance serving London Waterloo in approximately 45mins.