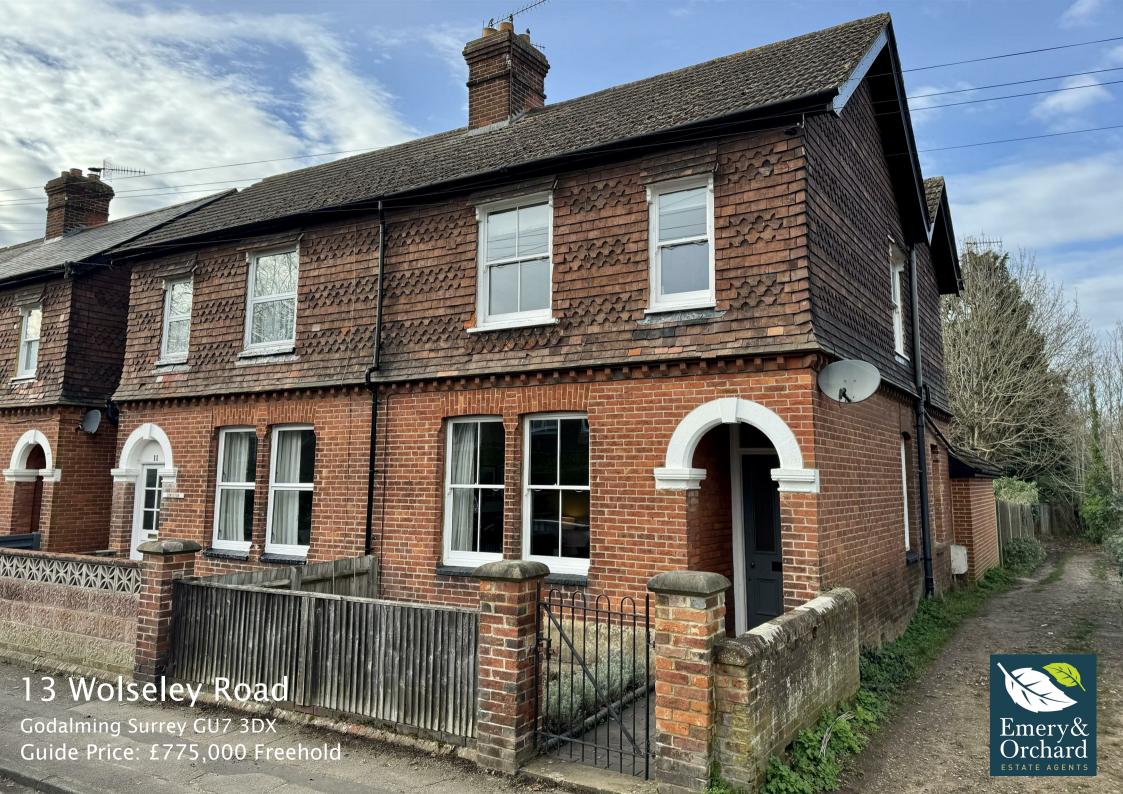

- Located Close to Recreation
  Grounds in a Mature Residential
  Road
- Walking Distance of Village Centre
  & Main Line Station
- Tastefully Refurbished Retaining
  Many Original Period Features
- Sitting Room with Tall Sash Windows & Open Fireplace
- Dining Room
- Quality Shaker StyleKitchen/Breakfast Room with PartVaulted Ceiling
- Utility Room & Shower Room
- Four Bedrooms & Bathroom
- Secluded Easy to Maintain Garden
- Garage & On Street Electric
  Charging Bays Nearby

A tastefully refurbished four bedroom semi detached Victorian family home set in an established residential road conveniently located within easy reach of both Farncombe and Godalming centres both offering excellent shopping and recreational facilities. Schools to suit all age groups are also nearby and for the commuter there are two main line stations within walking distance serving London Waterloo in approximately 45mins.

A3 - miles 2.6 miles M25 - 15.1 miles M3 - 14.5 miles

Energy Efficiency Rating - D

Council Tax Band E - Payable £2805.82 (2023/24)

Directions: From our office in the High Street proceed down Bridge Street and across the mini roundabout into Bridge Road. At the next roundabout take the second exit into the Meadrow (A3100). Continue along Meadrow and take the second turning on your left hand side into Llanaway Road. Continue to the end of Llanaway Road and turn left into Wolseley Road and Number 13 will then be found on the right hand side.