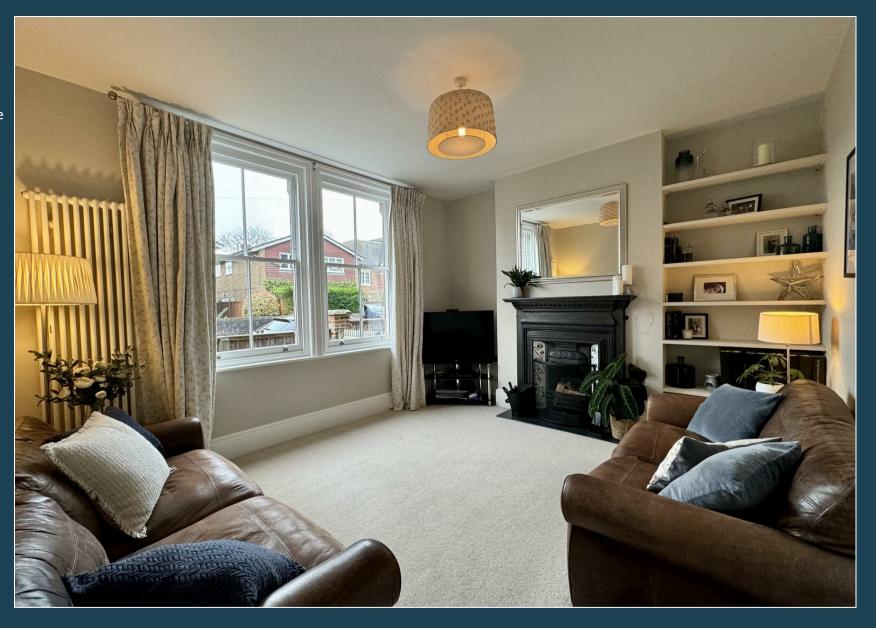

- Located Close to Recreation
  Grounds in a Mature Residential
  Road
- Walking Distance of Village Centre
  & Main Line Station
- Tastefully Refurbished Retaining
  Many Original Period Features
- Sitting Room with Tall Sash Windows & Open Fireplace
- Dining Room
- Quality Shaker StyleKitchen/Breakfast Room with PartVaulted Ceiling
- Utility Room & Shower Room
- Four Bedrooms & Bathroom
- Secluded Easy to Maintain Garden
- Garage & On Street Electric
  Charging Bays Nearby