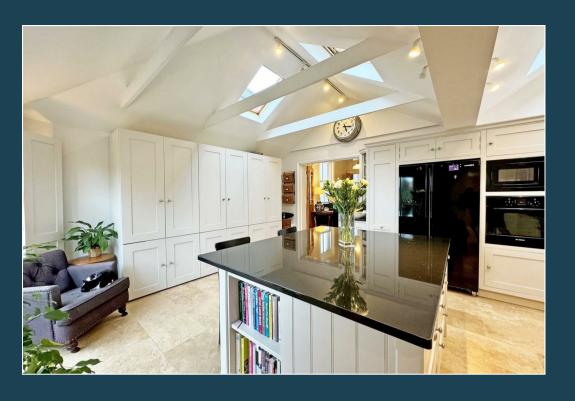

- Located Close to Recreation
  Grounds in a Mature Residential
  Road
- Walking Distance of Village Centre
  & Main Line Station
- Tastefully Refurbished Retaining
  Many Original Period Features
- Sitting Room with Tall Sash Windows & Open Fireplace
- Dining Room
- Quality Shaker StyleKitchen/Breakfast Room with PartVaulted Ceiling
- Utility Room & Shower Room
- Four Bedrooms & Bathroom
- Secluded Easy to Maintain Garden
- Garage & On Street Electric
  Charging Bays Nearby