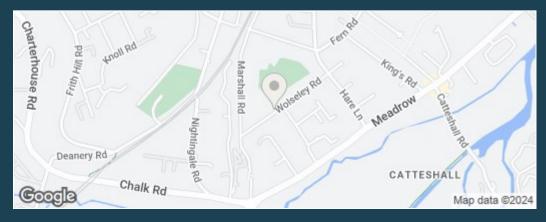

Farncombe Main Line Station - 0.4 mile (Waterloo approx. 45 mins)

Village Centre - 0.4 mile Godalming - 0.4 miles

Infant School - 0.5 mile Junior School - 0.3 miles

Secondary School – 0.9 miles - Doctors – 0.7 miles Dentist – 0.5 miles

A3 - miles 2.6 miles M25 - 15.1 miles M3 - 14.5 miles

Energy Efficiency Rating - D

Council Tax Band E - Payable £2805.82 (2023/24)

Directions: From our office in the High Street proceed down Bridge Street and across the mini roundabout into Bridge Road. At the next roundabout take the second exit into the Meadrow (A3100). Continue along Meadrow and take the second turning on your left hand side into Llanaway Road. Continue to the end of Llanaway Road and turn left into Wolseley Road and Number 13 will then be found on the right hand side.