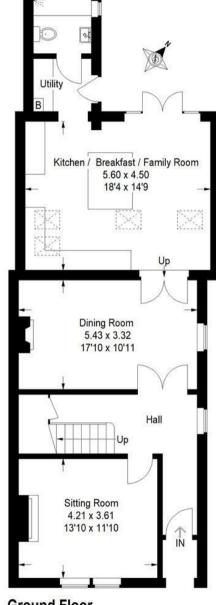

## Wolseley Road, Godalming

ZOOPLO

Approximate Gross Internal Area Ground Floor = 81.5 sq m / 877 sq ft First Floor = 48.6 sq m / 523 sq ft Total = 130.1 sq m / 1400 sq ft

> This plan is for representation purposes only as defined by the RICS Code of Measuring Practice. Not drawn to scale unless stated. Please check all dimensions before making any decisions reliant upon them. No guarantee is given on square footage if quoted. Any figures if quoted should not be used as a basis for valuation

First Floor

PrimeLocation.com

Note: These details are intended as a guide only and whilst believed to be correct are not guaranteed and they do not form part of any contract. We would inform prospective purchasers that we have not tested any equipment, appliances, fixtures, fittings or services. Any items not referred to in these particulars are excluded from the sale unless separately agreed. The distance to services & schools are approximate and given as a guide only. Prospective purchasers must check the admission policy for any school mentioned as these may vary.