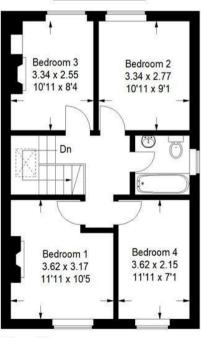

## Wolseley Road, Godalming

ZOOPLO

Approximate Gross Internal Area Ground Floor = 81.5 sq m / 877 sq ft First Floor = 48.6 sq m / 523 sq ft Total = 130.1 sq m / 1400 sq ft

> This plan is for representation purposes only as defined by the RICS Code of Measuring Practice. Not drawn to scale unless stated. Please check all dimensions before making any decisions reliant upon them. No guarantee is given on square footage if quoted. Any figures if quoted should not be used as a basis for valuation