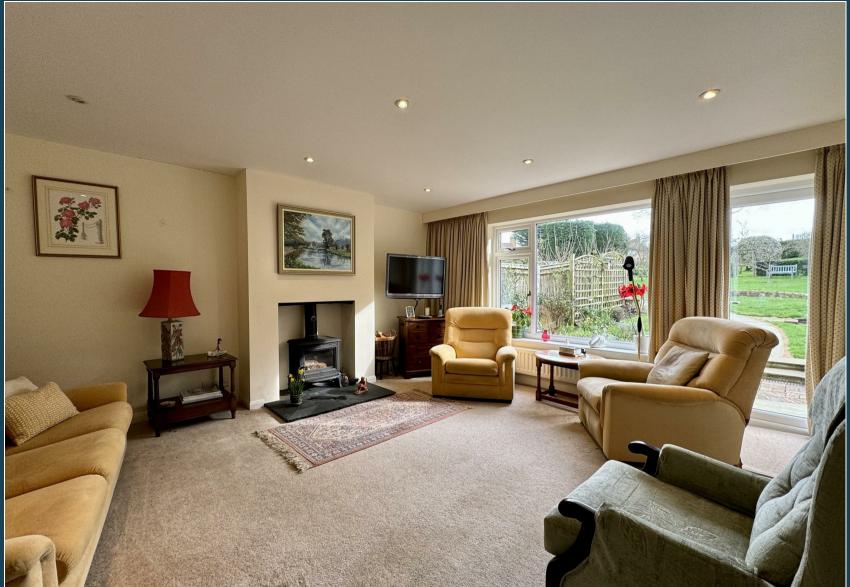

## 1 Little Green The Green Elstead Surrey GU8 6HA Asking Price: £695,000 Freehold

- Short Level Walk of Village Green
- Tucked Away off a Private
  Driveway in a Quiet Backwater
- Beautifully Landscaped South
  Facing Rear Garden
- Sitting Room Overlooking Garden
- Kitchen/Dining Room
- Family Room/Study
- Utility Room & Cloakroom
- Four Bedrooms & Two Bathrooms
- Double Glazed Windows & Solar
  Panels with Battery Storage
- Off Road Parking for Several Cars

A bright, spacious and adaptable four bedroom family home that includes a sitting room, large kitchen/dining room, study/family room, cloakroom and utility room. Other benefits include parking for several cars and a delightfully landscaped southerly facing garden. The house occupies a tucked away yet highly convenient location only moments from the village centre with its excellent local shops, public houses, recreational facilities, St James' Primary School and close to much beautiful open countryside.