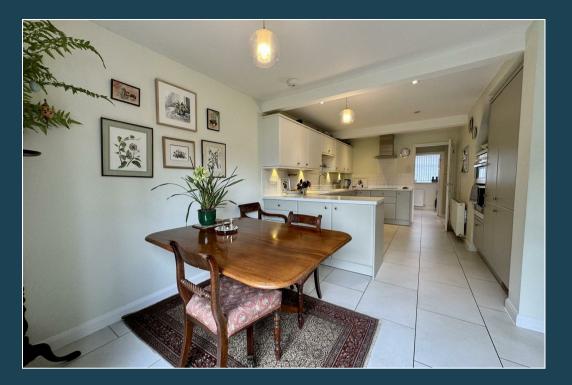

## 1 Little Green The Green Elstead Surrey GU8 6HA Asking Price: £695,000 Freehold

- Short Level Walk of Village Green
- Tucked Away off a Private
  Driveway in a Quiet Backwater
- Beautifully Landscaped South
  Facing Rear Garden
- Sitting Room Overlooking Garden
- Kitchen/Dining Room
- Family Room/Study
- Utility Room & Cloakroom
- Four Bedrooms & Two Bathrooms
- Double Glazed Windows & Solar
  Panels with Battery Storage
- Off Road Parking for Several Cars

A bright, spacious and adaptable four bedroom family home that includes a sitting room, large kitchen/dining room, study/family room, cloakroom and utility room. Other benefits include parking for several cars and a delightfully landscaped southerly facing garden. The house occupies a tucked away yet highly convenient location only moments from the village centre with its excellent local shops, public houses, recreational facilities, St James' Primary School and close to much beautiful open countryside.