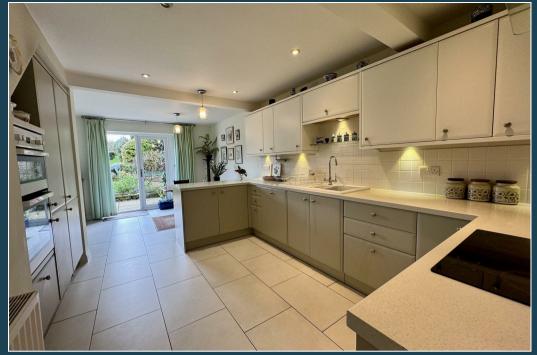

## 1 Little Green The Green Elstead Surrey GU8 6HA Asking Price: £695,000 Freehold

- Short Level Walk of Village Green
- Tucked Away off a Private
  Driveway in a Quiet Backwater
- Beautifully Landscaped South
  Facing Rear Garden
- Sitting Room Overlooking Garden
- Kitchen/Dining Room
- Family Room/Study
- Utility Room & Cloakroom
- Four Bedrooms & Two Bathrooms
- Double Glazed Windows & Solar
  Panels with Battery Storage
- Off Road Parking for Several Cars

A bright, spacious and adaptable four bedroom family home that includes a sitting room, large kitchen/dining room, study/family room, cloakroom and utility room. Other benefits include parking for several cars and a delightfully landscaped southerly facing garden. The house occupies a tucked away yet highly convenient location only moments from the village centre with its excellent local shops, public houses, recreational facilities, St James' Primary School and close to much beautiful open countryside.