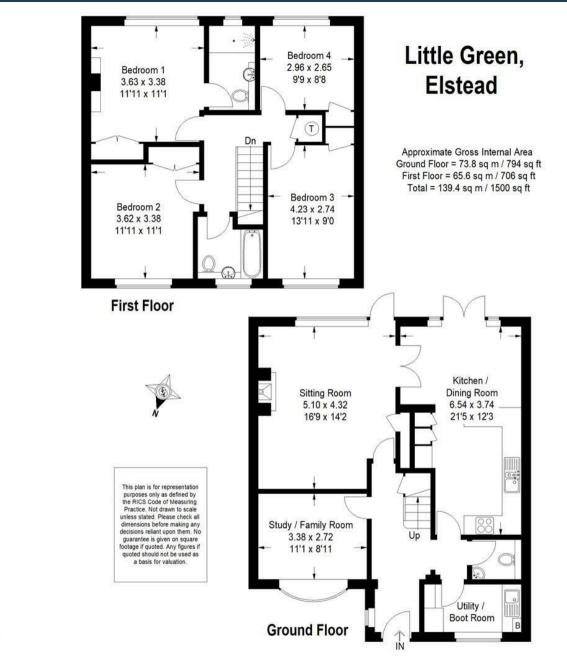

## 1 Little Green The Green Elstead Surrey GU8 6HA Asking Price: £695,000 Freehold

- Short Level Walk of Village Green
- Tucked Away off a Private
  Driveway in a Quiet Backwater
- Beautifully Landscaped South
  Facing Rear Garden
- Sitting Room Overlooking Garden
- Kitchen/Dining Room
- Family Room/Study
- Utility Room & Cloakroom
- Four Bedrooms & Two Bathrooms
- Double Glazed Windows & Solar
  Panels with Battery Storage
- Off Road Parking for Several Cars

A bright, spacious and adaptable four bedroom family home that includes a sitting room, large kitchen/dining room, study/family room, cloakroom and utility room. Other benefits include parking for several cars and a delightfully landscaped southerly facing garden. The house occupies a tucked away yet highly convenient location only moments from the village centre with its excellent local shops, public houses, recreational facilities, St James' Primary School and close to much beautiful open countryside.