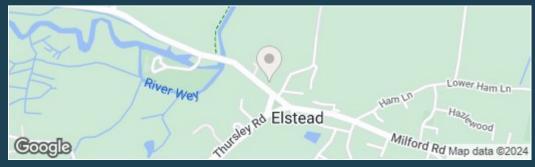

Main Line Station – 3.8 miles (Waterloo approx. 55 mins) Village Centre – 0.1 miles Godalming – 5 miles Primary School – 0.5 miles Secondary School – 3.7 miles Doctors – 200 meters Dentist – 0.1 miles A3 – 2.3 miles M25 – 16.3 miles M3 – 11 miles

Gatwick - 34.5 miles Heathrow - 30.2 miles Council Tax Band – E Payable – £2766 EPC Rating – B

Directions: Proceed out of Godalming in a southerly direction towards Milford, then on reaching the village take the second exit at the mini roundabout continuing on into Portsmouth Road. Continue through the village and at the traffic lights turn right and continue to the next roundabout taking the second exit again this time over the A3. Take the first exit at the next roundabout signposted Elstead (B3100). Continue on towards Elstead and after approximately 2 miles, just before you reach the village green, the entrance to Little Green will be found on your left, off Back Lane as a driveway immediately to the right of the dentists.