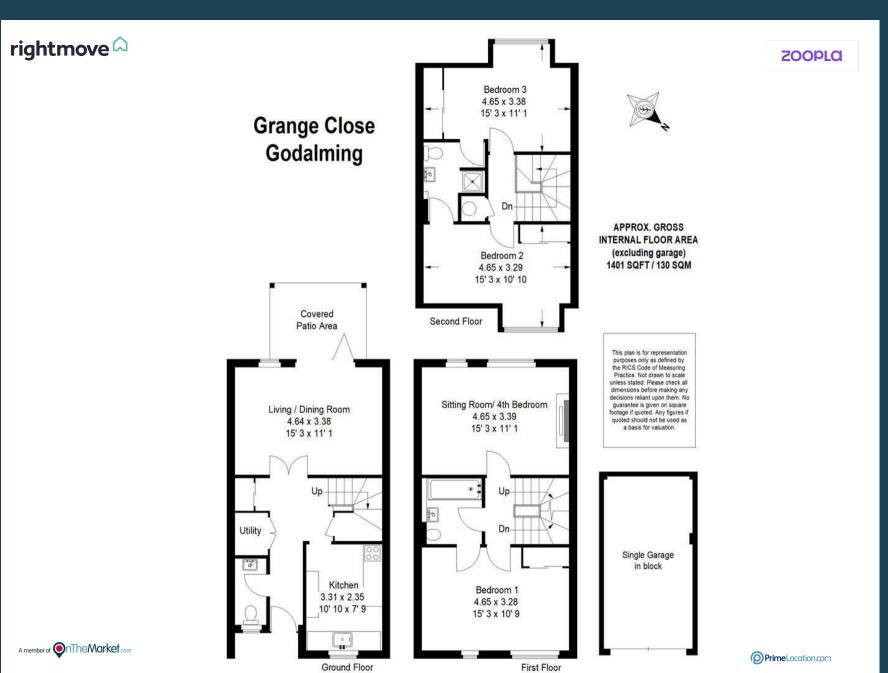

- Private Gated Cul de Sac
- Short Walk of River Wey TowPaths
- Easy Reach of Town Centre &Main Line Station
- Dining/Family Room
- Kitchen & Cloakroom
- Sitting Room/FourthBedroom
- Three Double Bedrooms
- En-Suite Bathroom & 'Jack & Jill' En-Suite Shower Room
- South Facing Rear Garden
- Garage in Nearby Block

A stylish and adaptable 3/4 bedroom three storey town house with garage and southerly facing garden occupying a great location forming part of a small private gated development having easy access to the town centre, main line station and A3.