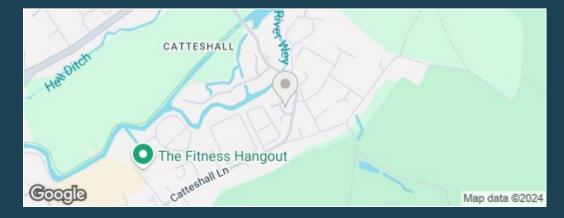

Godalming Main Line Station - 0.8 miles (Waterloo approx. 45 mins)

Godalming High Street - 0.9 miles

Doctors - 0.2 miles Dentist - 0.8 Miles

A3 - 3.0 miles M25 - 16.1 miles M3 - 15.1 miles

Council Tax Band - F Payable - £3315.97 (2023/24)

Energy Efficiency Rating = C

N. B. The is a charge of approximately £400 P.A. for the upkeep and maintenance of the private road.

Directions: Leave Godalming on the A3100 (Meadrow) towards Guildford. After approximately 1 mile take the first turning right into Catteshall Lane. Continue along Catteshall Lane passing over the river bridge and take the second turning right into Grange Close. Continue into Grange Close and Number 11 will be found after a short distance on the left hand side.