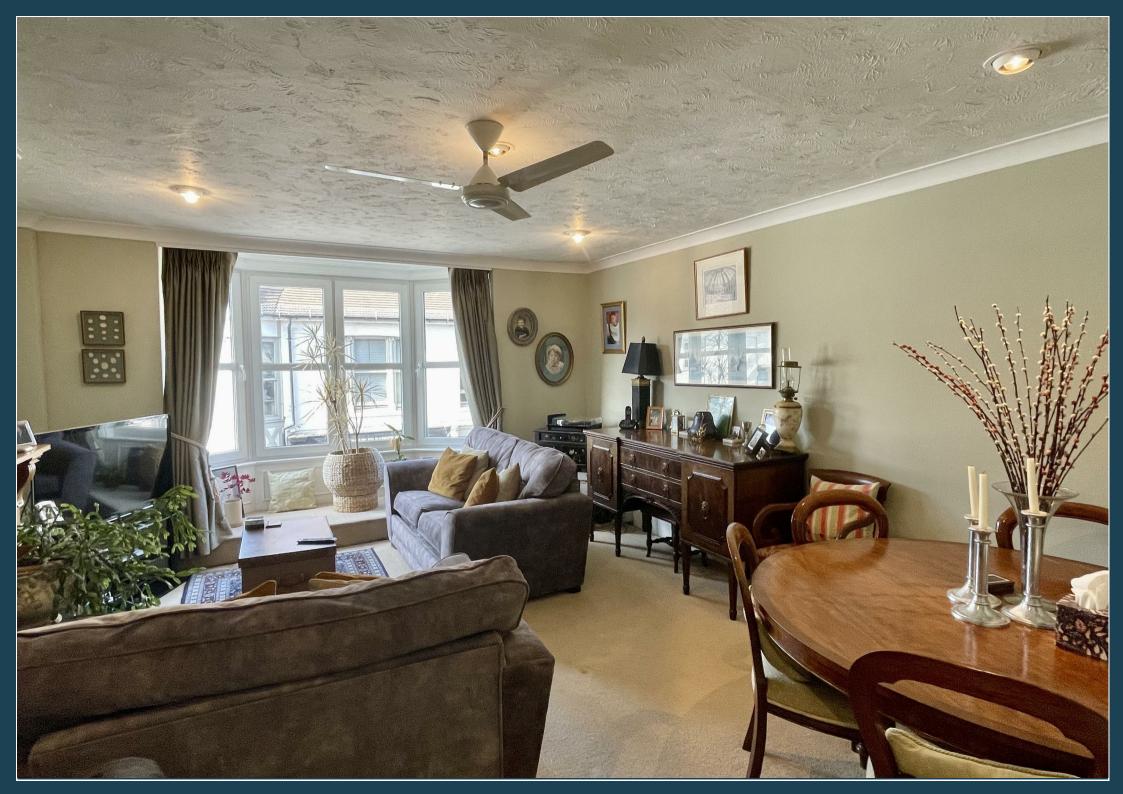

- High Street Location
- Spacious Accommodation (1121sqft)
- Easy Access by Car to Godalming & Guildford
- 17ft x 14ft Bay Fronted Sitting/Dining Room
- Kitchen/Breakfast Room
- Two Double Bedrooms
- Bathroom
- Double Glazing & Electric Heating
- Communal Courtyard Area
- Private Parking for Two Cars

An extremely characterful and spacious Victorian split level apartment offering bright and adaptable accommodation that includes a fabulous sitting/dining room, fitted kitchen/breakfast room, two double bedrooms and bathroom. There is also a shared outside courtyard area and private parking for two cars. The property is conveniently located above shops in Bramley High Street with its excellent local shops and amenities. The town centres of Guildford and Godalming lie approximately 3.2 miles and 3.5 miles and offer a comprehensive range of shopping, leisure, and recreational facilities and main line stations to Waterloo.