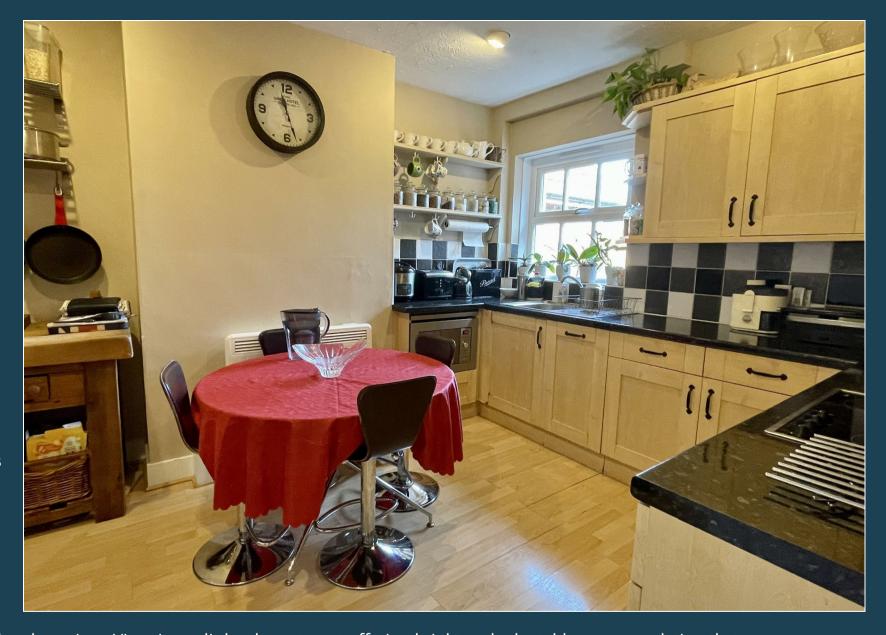

- High Street Location
- Spacious Accommodation (1121sqft)
- Easy Access by Car to Godalming & Guildford
- 17ft x 14ft Bay Fronted Sitting/Dining Room
- Kitchen/Breakfast Room
- Two Double Bedrooms
- Bathroom
- Double Glazing & Electric Heating
- Communal Courtyard Area
- Private Parking for Two Cars

An extremely characterful and spacious Victorian split level apartment offering bright and adaptable accommodation that includes a fabulous sitting/dining room, fitted kitchen/breakfast room, two double bedrooms and bathroom. There is also a shared outside courtyard area and private parking for two cars. The property is conveniently located above shops in Bramley High Street with its excellent local shops and amenities. The town centres of Guildford and Godalming lie approximately 3.2 miles and 3.5 miles and offer a comprehensive range of shopping, leisure, and recreational facilities and main line stations to Waterloo.