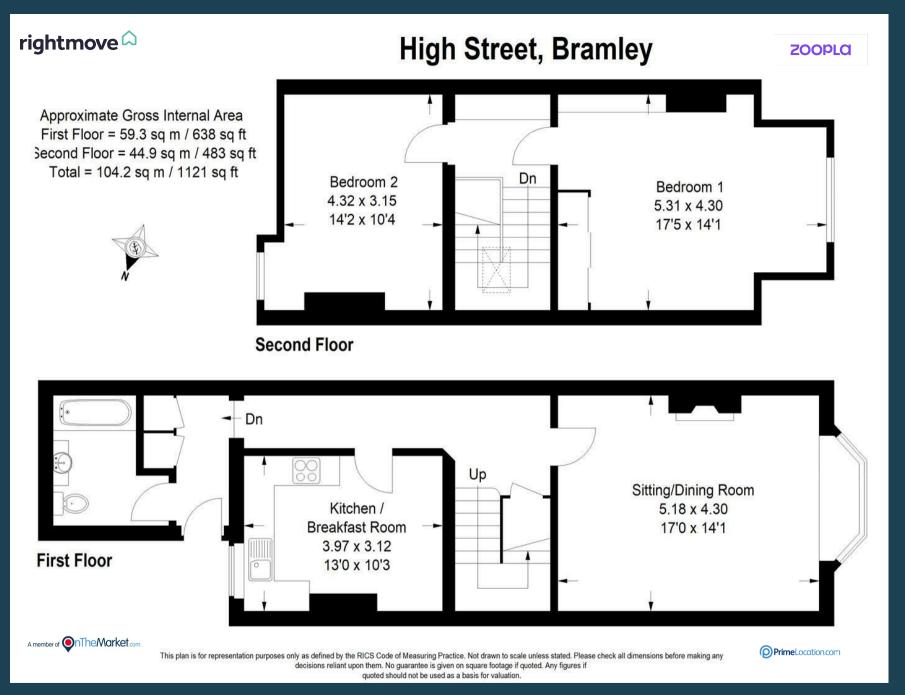

- High Street Location
- Spacious Accommodation (1121sqft)
- Easy Access by Car to Godalming & Guildford
- 17ft x 14ft Bay Fronted Sitting/Dining Room
- Kitchen/Breakfast Room
- Two Double Bedrooms
- Bathroom
- Double Glazing & Electric Heating
- Communal Courtyard Area
- Private Parking for Two Cars

An extremely characterful and spacious Victorian split level apartment offering bright and adaptable accommodation that includes a fabulous sitting/dining room, fitted kitchen/breakfast room, two double bedrooms and bathroom. There is also a shared outside courtyard area and private parking for two cars. The property is conveniently located above shops in Bramley High Street with its excellent local shops and amenities. The town centres of Guildford and Godalming lie approximately 3.2 miles and 3.5 miles and offer a comprehensive range of shopping, leisure, and recreational facilities and main line stations to Waterloo.