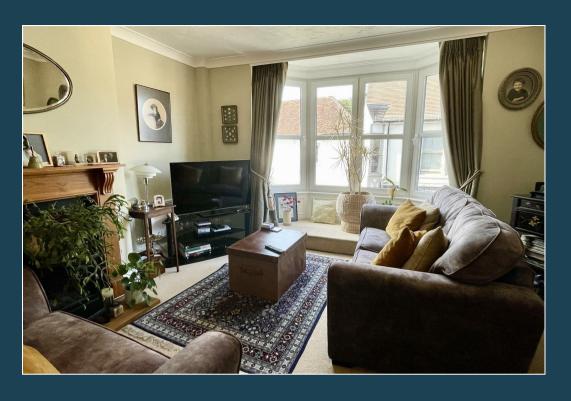

- High Street Location
- Spacious Accommodation (1121sqft)
- Easy Access by Car to Godalming & Guildford
- 17ft x 14ft Bay Fronted Sitting/Dining Room
- Kitchen/Breakfast Room
- Two Double Bedrooms
- Bathroom
- Double Glazing & Electric Heating
- Communal Courtyard Area
- Private Parking for Two Cars

An extremely characterful and spacious Victorian split level apartment offering bright and adaptable accommodation that includes a fabulous sitting/dining room, fitted kitchen/breakfast room, two double bedrooms and bathroom. There is also a shared outside courtyard area and private parking for two cars. The property is conveniently located above shops in Bramley High Street with its excellent local shops and amenities. The town centres of Guildford and Godalming lie approximately 3.2 miles and 3.5 miles and offer a comprehensive range of shopping, leisure, and recreational facilities and main line stations to Waterloo.