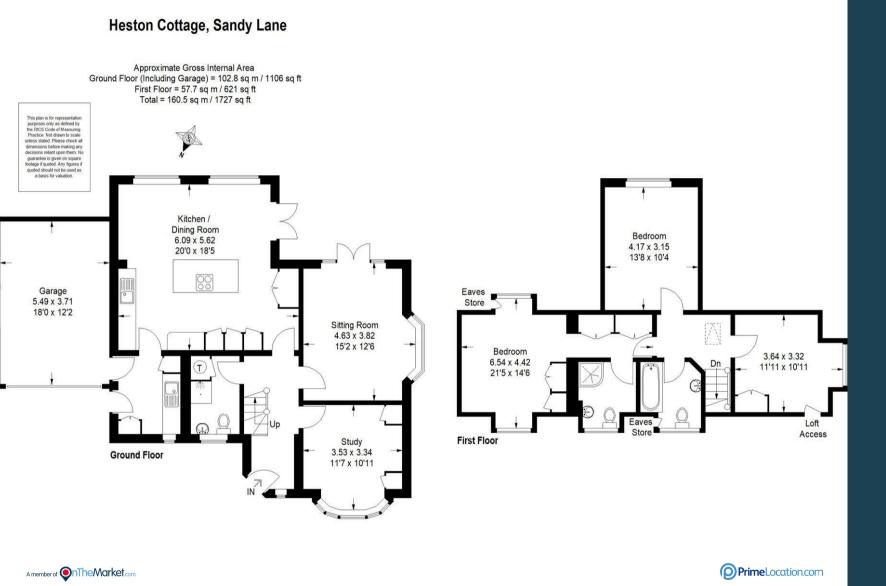

A tastefully refurbished and extended four bedroom detached family home offering spacious and adaptable accommodation. The house is set in an established private residential road on the outskirts of the village yet is within easy reach of excellent range of local shops, recreational facilities and popular schools. Milford main line station and the A3 are also nearby as is access to hundreds of acres of National Trust common and heathland.