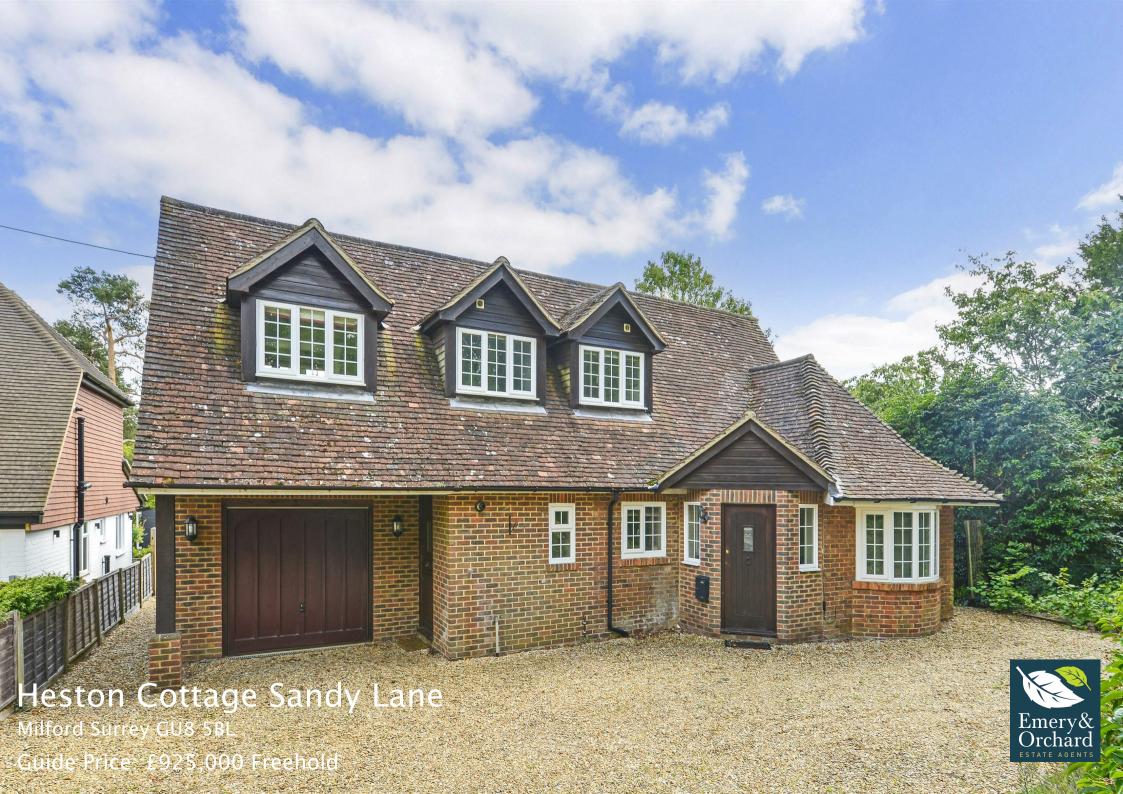

- Private Unmade Road
- Easy Reach of Milford Village
  & Schools
- Tastefully Refurbished and Extended
- Living Room with feature Bay Window
- Home Office/Bedroom Four
- Open Plan
  Kitchen/Dining/Family Room
- Utility Room & Cloak/Shower
  Room
- Four Bedrooms & Three Bathrooms
- Gas Heating & Double
  Glazed Windows
- Integeral Garage and Large Secluded Rear Garden

A tastefully refurbished and extended four bedroom detached family home offering spacious and adaptable accommodation. The house is set in an established private residential road on the outskirts of the village yet is within easy reach of excellent range of local shops, recreational facilities and popular schools. Milford main line station and the A3 are also nearby as is access to hundreds of acres of National Trust common and heathland.