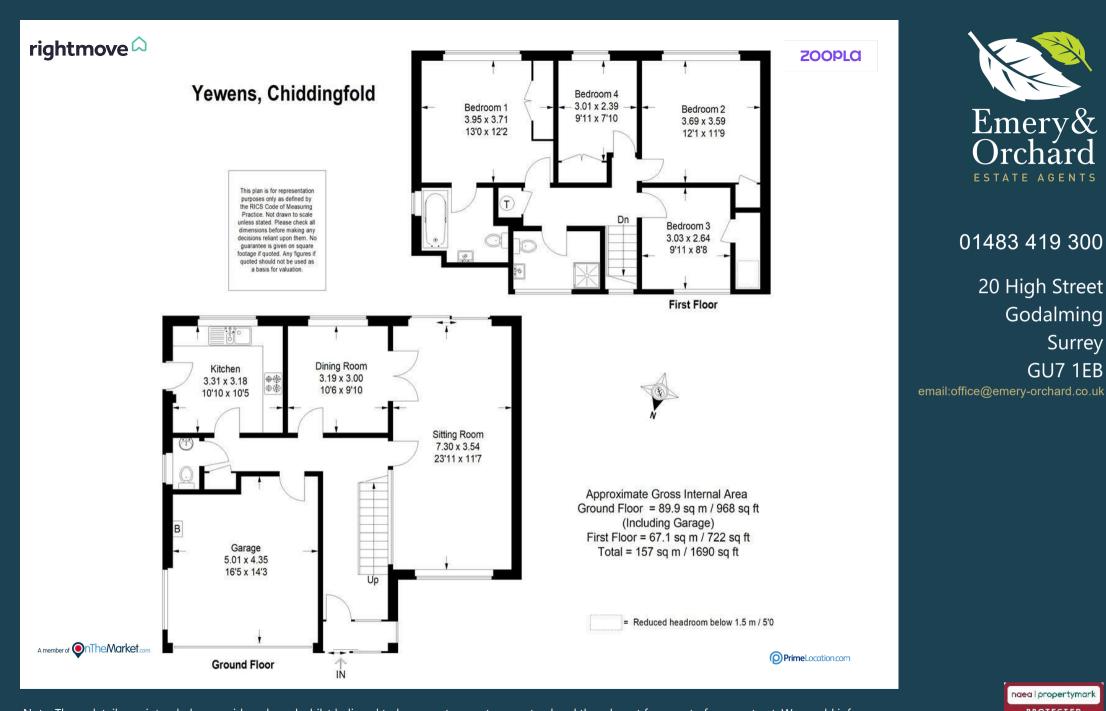

- Entrance Hall & Cloakroom
- Dual Aspect Sitting Room
- Dining Room
- Kitchen/Breakfast Room
- Four Bedrooms
- Two Bathrooms
- Double Glazing & GasCentral Heating
- Driveway & DoubleGarage
- Attractive Gardens
- No Onward Chain