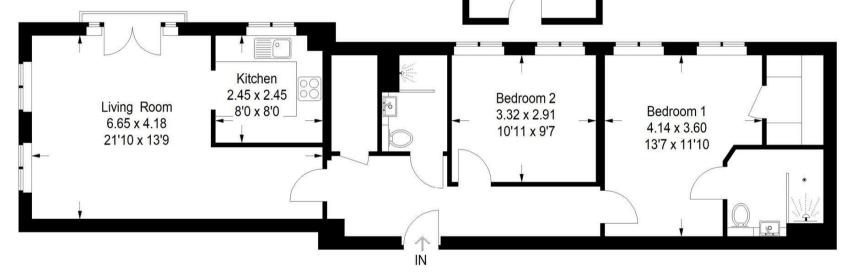

## Caesars Place, Godalming

APPROX. GROSS
INTERNAL FLOOR AREA
816 SQFT / 75.8 SQM
Not Including Store

External Store 11'7 x 7'3 3.53 x 2.21 This plan is for representation purposes only. Reproduced from plans supplied by the selling Agent. Not drawn to scale unless stated. Please check all dimensions before making any decisions reliant upon them. No quarantee is given on square footage if quoted. Any figures if quoted should not be used as a basis for valuation.