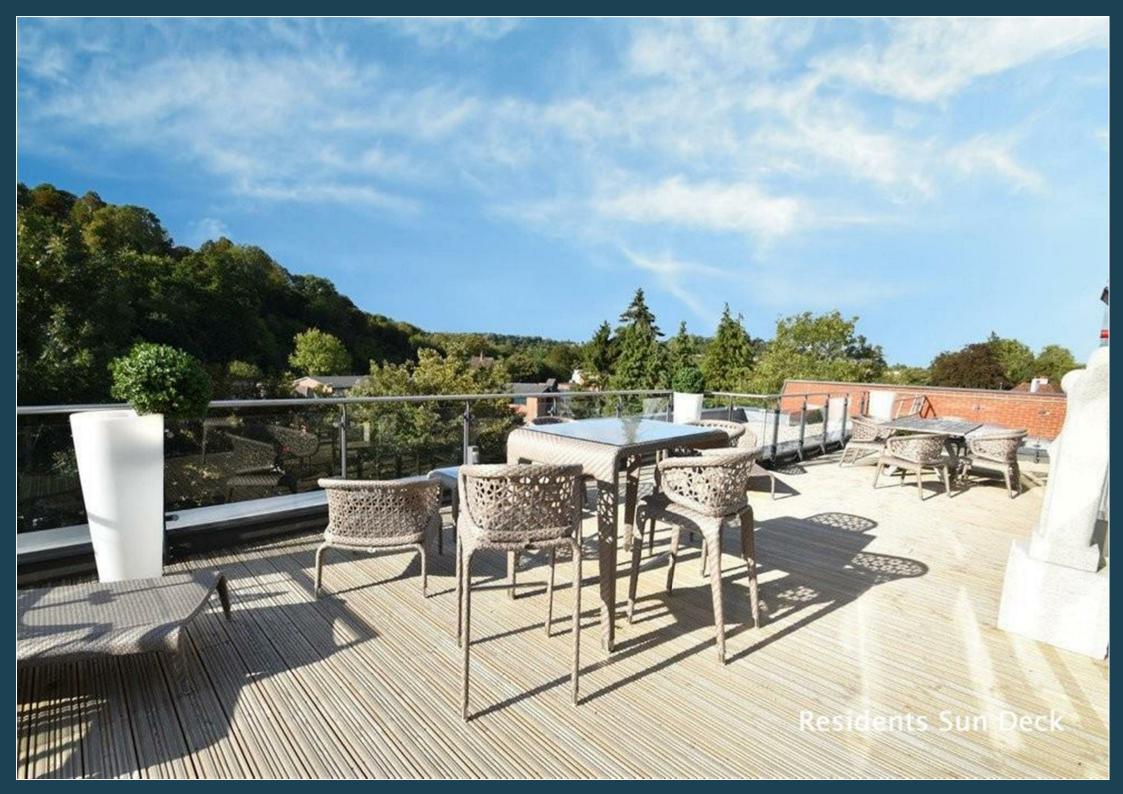

A bright and well planned two bedroom, two bathroom 1st floor apartment with fabulous dual aspect living room with Juliette balcony, forming part of the exclusive McCarthy & Stone development, designed for the over 60's, with residents club & sun lounges, house manager, lift service and secure parking and large private store. The development has attractive communal gardens and grounds and occupies a great location only moments from the town centre and High Street with its excellent shops, restaurants, leisure & recreational facilities as well as nearby bus routes and main line station.