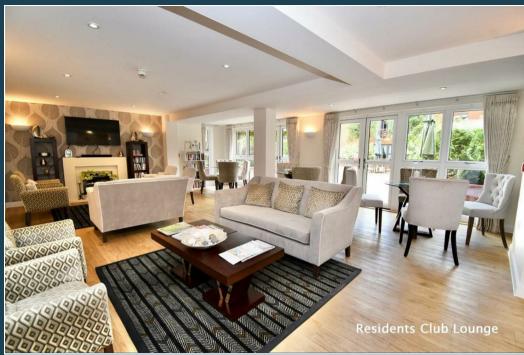

A bright and well planned two bedroom, two bathroom 1st floor apartment with fabulous dual aspect living room with Juliette balcony, forming part of the exclusive McCarthy & Stone development, designed for the over 60's, with residents club & sun lounges, house manager, lift service and secure parking and large private store. The development has attractive communal gardens and grounds and occupies a great location only moments from the town centre and High Street with its excellent shops, restaurants, leisure & recreational facilities as well as nearby bus routes and main line station.