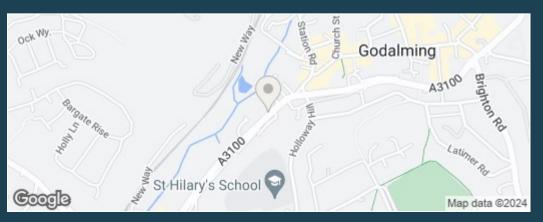

Main Line Station - 0.3 miles (Waterloo approx. 45/50 mins)

Godalming High Street - 0.1 miles

Doctors - 1.4 miles Dentist - 100 meters

A3 - 2.0 miles M25 - 15.8 miles M3 - 15.7 miles

Council Tax Band - D Payable - £2,295.67 (2023/24)

Energy Efficiency Rating B.

Lease Term - 999 years from 2017

Maintenance - £4419.00 (2023/2024) PA

Ground Rent - £595

Directions: From our office proceed to the very end of the High Street, passing the Pepperpot and turn left. At the traffic lights turn right into Ockford Road and Caesars Place will be found also most immediately on the right hand side.