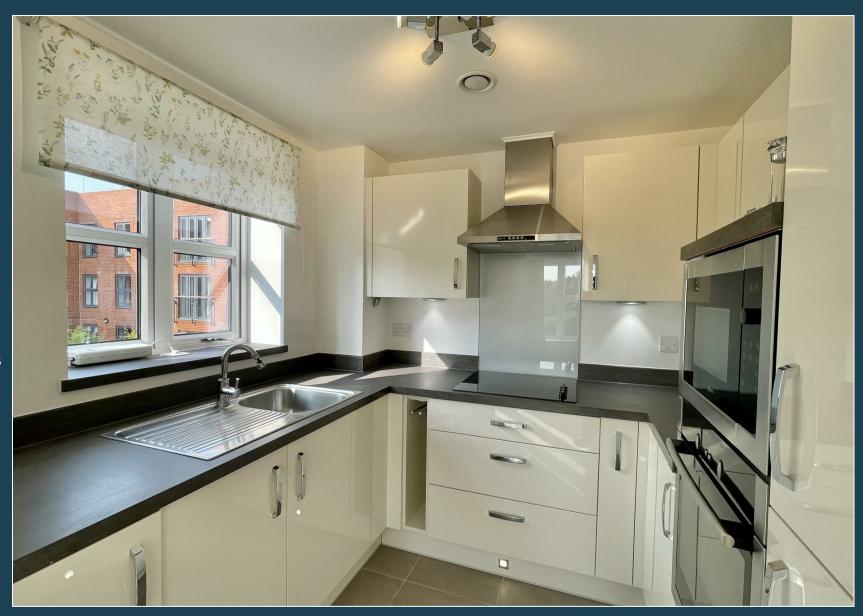

- Security Entryphone & LiftService
- Dual Aspect Living Room
- Juliette Balcony
- Stylish Fitted Kitchen
- Two Double Bedrooms
- Shower Room & En-suiteShower Room
- Secure Gated Parking & Private Store
- Attractive Communal Gardens& Grounds
- House Manager Mon Fri8:30am to 1pm
- Short Walk of High Street & Station

A bright and well planned two bedroom, two bathroom 1st floor apartment with fabulous dual aspect living room with Juliette balcony, forming part of the exclusive McCarthy & Stone development, designed for the over 60's, with residents club & sun lounges, house manager, lift service and secure parking and large private store. The development has attractive communal gardens and grounds and occupies a great location only moments from the town centre and High Street with its excellent shops, restaurants, leisure & recreational facilities as well as nearby bus routes and main line station.