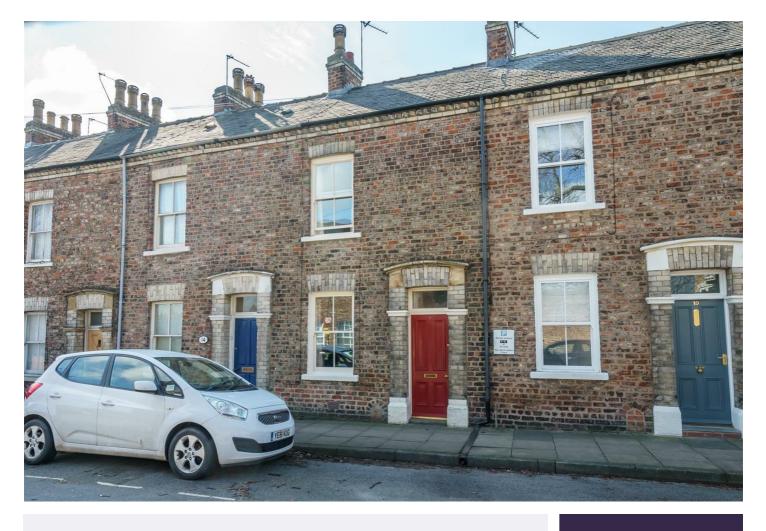

## 12 Cromwell Road, York, YO1 6DU £1,350 Per Month

\*\*\*WE ARE FULLY BOOKED FOR VIEWINGS ON THIS PROPERTY\*\*\*

A lovely period terraced house in the historic and desirable Bishophill area, popular for it's close proximity to the city centre, railway station and riverside, as well as being within walking distance of the celebrated Bishopthorpe Road amenities. The internal accommodation comprises a spacious living room featuring a fireplace, and a bright and airy kitchen/diner with integrated gas hob, oven, fridge and dishwasher and freestanding washing machine. To the first floor are two bedrooms, and a modern house bathroom. Externally, the property has a south facing, paved, private courtyard and storage. On street permit parking.

Available Mid August / 12 Month Tenancy / Deposit £1450 / Council Tax Band C / EPC Rating C

- Mid Terraced House
- Sought After Location
- South Facing Rear Yard
- Council Tax Band C
- 12 Month Tenancy