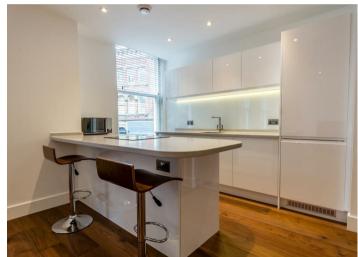

This furnished, first floor two bedroom apartment is located in the heart of the city centre, within easy reach of wide variety bars. shops & restaurants the city has to offer. The property has a spacious entrance hall with utility cupboard housing a washer dryer; a large open plan kitchen, living, dining space, with the kitchen including integrated fridge freezer, dishwasher, oven, induction hob and microwave; two double bedrooms, main bedroom with en-suites and a further bathroom with shower over the bath. The building benefits from lift and bike storage.