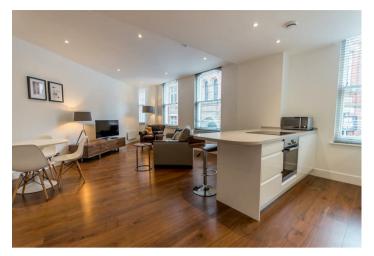

This furnished, first floor two bedroom apartment is located in the heart of the city centre, within easy reach of wide variety bars. shops & restaurants the city has to offer. The property has a spacious entrance hall with utility cupboard housing a washer dryer; a large open plan kitchen, living, dining space, with the kitchen including integrated fridge freezer, dishwasher, oven, induction hob and microwave; two double bedrooms, main bedroom with en-suites and a further bathroom with shower over the bath. The building benefits from lift and bike storage.