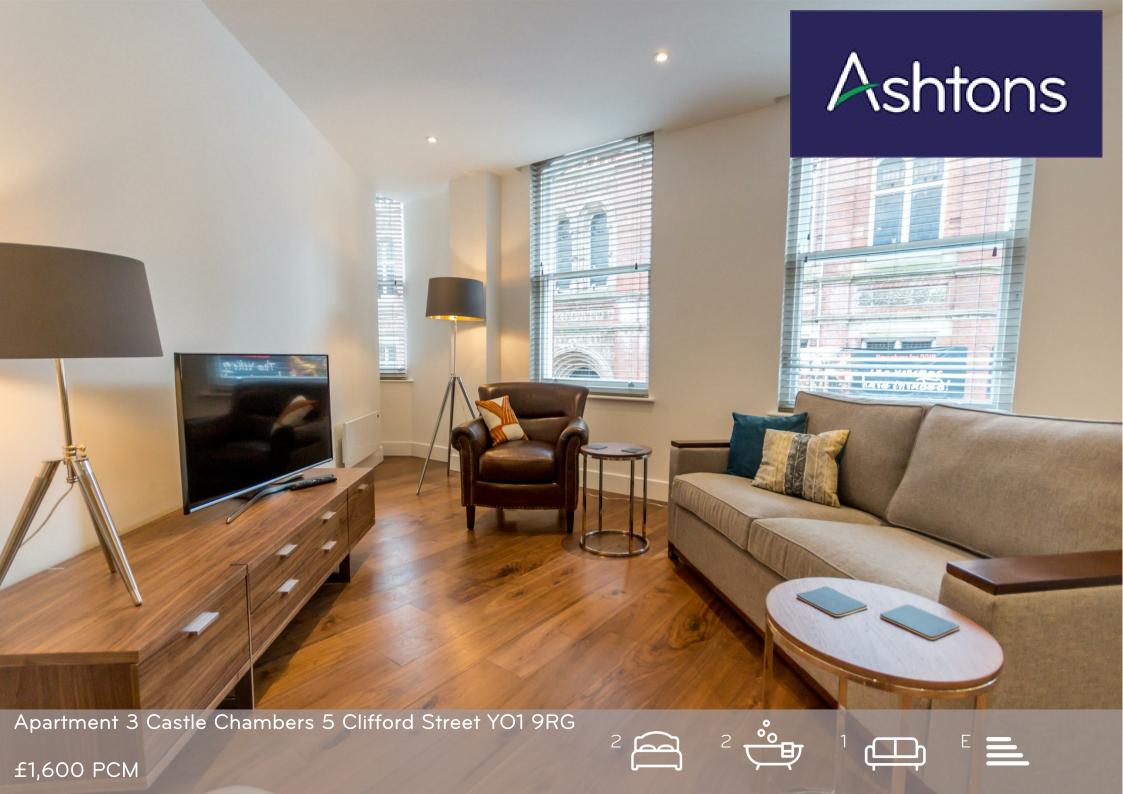

This furnished, first floor two bedroom apartment is located in the heart of the city centre, within easy reach of wide variety bars. shops & restaurants the city has to offer. The property has a spacious entrance hall with utility cupboard housing a washer dryer; a large open plan kitchen, living, dining space, with the kitchen including integrated fridge freezer, dishwasher, oven, induction hob and microwave; two double bedrooms, main bedroom with en-suites and a further bathroom with shower over the bath. The building benefits from lift and bike storage.