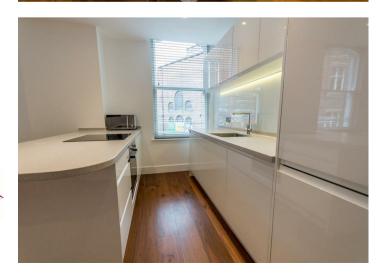

This furnished, first floor two bedroom apartment is located in the heart of the city centre, within easy reach of wide variety bars. shops & restaurants the city has to offer. The property has a spacious entrance hall with utility cupboard housing a washer dryer; a large open plan kitchen, living, dining space, with the kitchen including integrated fridge freezer, dishwasher, oven, induction hob and microwave; two double bedrooms, main bedroom with en-suites and a further bathroom with shower over the bath. The building benefits from lift and bike storage.