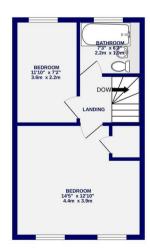

A modern two bedroom end terrace house on Germany Beck, a modern development in Fulford, benefitting from local amenities, regular transport links to the city centre and easy access to the outer ring road. Offered for let on an unfurnished basis the accommodation briefly comprises of entrance hallway with WC; living room with parquet flooring and understairs storage; kitchen diner equipped with appliances and patio doors leading out to a landscaped garden with patio, lawn and gate access to the parking space. To the first floor are is a double bedroom with wardrobes, spacious single bedroom and house bathroom with shower over the bath.

Available w/c 21st July / 12 Month Tenancy / Deposit £1400 / Council Tax Band B / EPC Rating B / One Allocated Parking Space

TOTAL FLOOR AREA: 710 sq.ft. (65.9 sq.m.) approx.

Whitel every attempt has been made to ensure the accusacy of the floorigan, measurements of rooms and any other items are approxemate. If it clouded in the plan the garagestories will know part of the overall foot uses and no responsibility is taken for any error, emission or mis-statement. This plan is for illustrative purposes only and should be used as such by any prospective particular. The services, systems are proposed to the particular than the proposed of the particular than the proposed of the particular than the proposed of the particular than the particular