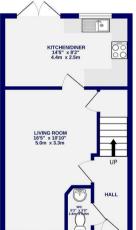

A modern two bedroom end terrace house on Germany Beck, a modern development in Fulford, benefitting from local amenities, regular transport links to the city centre and easy access to the outer ring road. Offered for let on an unfurnished basis the accommodation briefly comprises of entrance hallway with WC; living room with parquet flooring and understairs storage; kitchen diner equipped with appliances and patio doors leading out to a landscaped garden with patio, lawn and gate access to the parking space. To the first floor are is a double bedroom with wardrobes, spacious single bedroom and house bathroom with shower over the bath.

Available w/c 21st July / 12 Month Tenancy / Deposit £1400 / Council Tax Band B / EPC Rating B / One Allocated Parking Space

TOTAL FLOOR AREA: 710 sq.ft. (65.9 sq.m.) approx.

Whitel every attempt has been made to ensure the accusacy of the floorigan, measurements of rooms and any other items are approxemate. If it clouded in the plan the garagestories will know part of the overall foot uses and no responsibility is taken for any error, emission or mis-statement. This plan is for illustrative purposes only and should be used as such by any prospective particular. The services, systems are proposed to the particular than the proposed of the particular than the proposed of the particular than the proposed of the particular than the particular