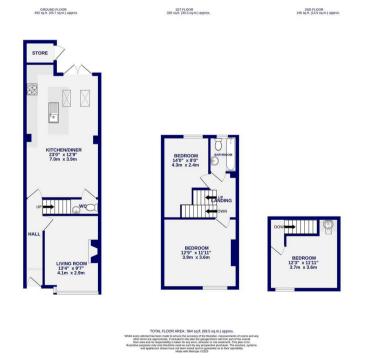

A three bedroom mid terraced house located in the popular South Bank area, within walking distance of the city centre and amenities of Bishopthorpe Road. Offered for let on an unfurnished basis, the accommodation briefly comprises of entrance hall, living room, ground floor WC and open plan kitchen/dining/living space to the rear, with patio doors leading out to the rear yard. The kitchen is well equipped with integrated fridge freezer, oven, hob, washing machine, tumble dryer and dishwasher. To the first floor are two double bedrooms and house bathroom with shower over bath. A converted loft providers further bedroom with vanity unit and sink.