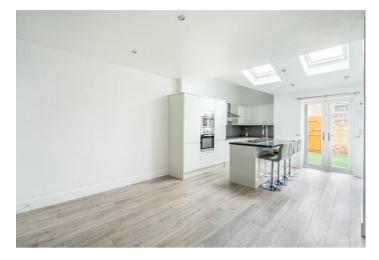

A three bedroom mid terraced house located in the popular South Bank area, within walking distance of the city centre and amenities of Bishopthorpe Road. Offered for let on an unfurnished basis, the accommodation briefly comprises of entrance hall, living room, ground floor WC and open plan kitchen/dining/living space to the rear, with patio doors leading out to the rear yard. The kitchen is well equipped with integrated fridge freezer, oven, hob, washing machine, tumble dryer and dishwasher. To the first floor are two double bedrooms and house bathroom with shower over bath. A converted loft providers further bedroom with vanity unit and sink.