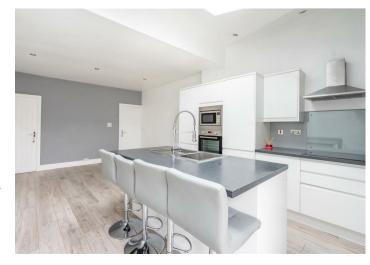

A three bedroom mid terraced house located in the popular South Bank area, within walking distance of the city centre and amenities of Bishopthorpe Road. Offered for let on an unfurnished basis, the accommodation briefly comprises of entrance hall, living room, ground floor WC and open plan kitchen/dining/living space to the rear, with patio doors leading out to the rear yard. The kitchen is well equipped with integrated fridge freezer, oven, hob, washing machine, tumble dryer and dishwasher. To the first floor are two double bedrooms and house bathroom with shower over bath. A converted loft providers further bedroom with vanity unit and sink.