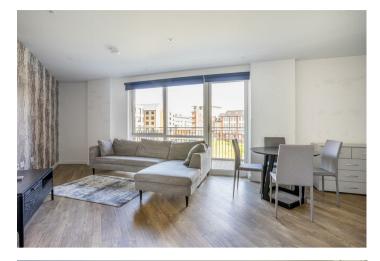

A contemporary two bedroom apartment, part of the Hungate development in the heart of the city centre. Offered on a fully furnished basis, the apartment comprises of entrance hallway with utility cupboard; spacious open plan living kitchen with french doors out to the balcony overlooking the city and a kitchen equipped with integrated appliances; primary bedroom with ensuite shower room; second double bedroom and bathroom with shower over bath. There are also the advantages of an entry phone system, double glazing, underfloor heating, and an internal air purification system. Outside the development a the delightful communal garden.