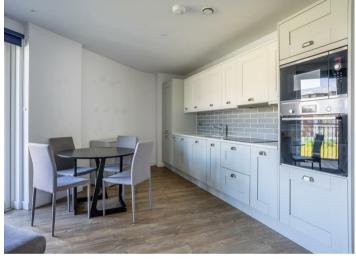

A contemporary two bedroom apartment, part of the Hungate development in the heart of the city centre. Offered on a fully furnished basis, the apartment comprises of entrance hallway with utility cupboard; spacious open plan living kitchen with french doors out to the balcony overlooking the city and a kitchen equipped with integrated appliances; primary bedroom with ensuite shower room; second double bedroom and bathroom with shower over bath. There are also the advantages of an entry phone system, double glazing, underfloor heating, and an internal air purification system. Outside the development a the delightful communal garden.