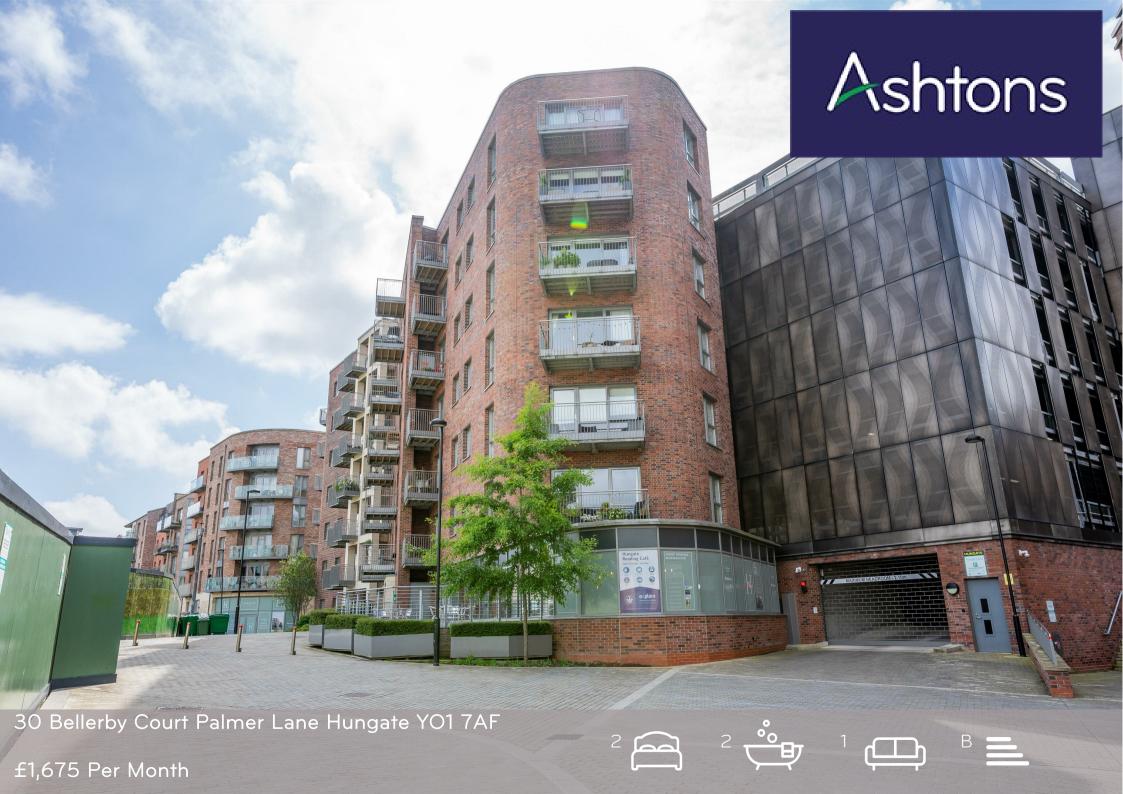

A contemporary two bedroom apartment, part of the Hungate development in the heart of the city centre. Offered on a fully furnished basis, the apartment comprises of entrance hallway with utility cupboard; spacious open plan living kitchen with french doors out to the balcony overlooking the city and a kitchen equipped with integrated appliances; primary bedroom with ensuite shower room; second double bedroom and bathroom with shower over bath. There are also the advantages of an entry phone system, double glazing, underfloor heating, and an internal air purification system. Outside the development a the delightful communal garden.

No onsite parking however there are car parks within a few minutes walk for which season passes can be obtained by seperate arrangement.

Available 1st August / 12 Month Tenancy / Deposit £1775 / EPC Rating B / Council Tax Band D