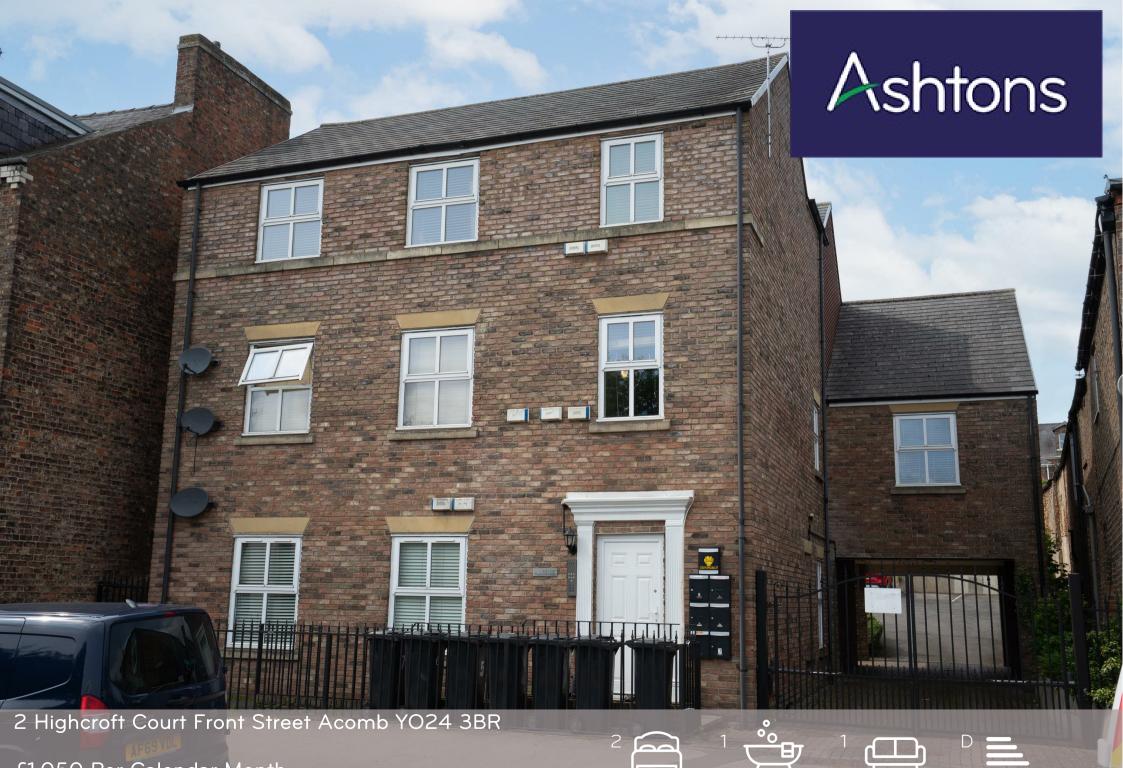

£1,050 Per Calendar Month

A spacious two bedroom ground floor apartment within a residential development just minutes' walk from the high street amenities Acomb has to offer. With the added benefit of an allocated parking space in a gated car park, the property offers easy access to the centre of York, outer ring road and beyond. Acccessed via a communal entrance, the apartment has been newly decorated and briefly comprises of entrance hallway with storage; open plan kitchen living space, kitchen is equipped with fridge freezer, oven, hob, dishwasher & washing machine; double bedroom; smaller double bedroom and recently renovated bathroom with shower over the bath.

Available Now / 12 Month Tenancy / Deposit £1150 / Council Tax Band B / EPC Rating D

GROUND FLOOR 633 sq.ft. (58.8 sq.m.) approx.