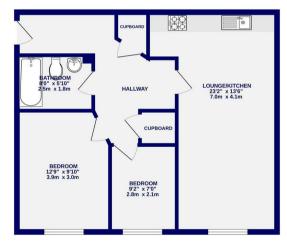

£1,050 Per Calendar Month

A spacious two bedroom ground floor apartment within a residential development just minutes' walk from the high street amenities Acomb has to offer. With the added benefit of an allocated parking space in a gated car park, the property offers easy access to the centre of York, outer ring road and beyond. Acccessed via a communal entrance, the apartment has been newly decorated and briefly comprises of entrance hallway with storage; open plan kitchen living space, kitchen is equipped with fridge freezer, oven, hob, dishwasher & washing machine; double bedroom; smaller double bedroom and recently renovated bathroom with shower over the bath.

Available Now / 12 Month Tenancy / Deposit £1150 / Council Tax Band B / EPC Rating D

GROUND FLOOR 633 sq.ft. (58.8 sq.m.) approx.