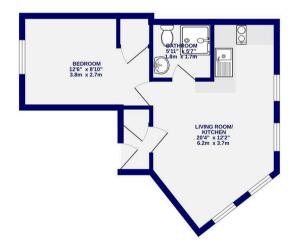

Available 3rd June / 12 Month Tenancy / Deposit £950 / Council Tax Band A / EPC Rating C/ NO PARKING

1ST FLOOR 340 sq.ft. (31.6 sq.m.) approx.

TOTAL FLOOR AREA: 340 sq.ft. (31.6 sq.m.) approx.

White every attempt has been made to ensure the accuracy of the floorpian, measurements of monts and as the floorpian area of the control of the floor in the plant in properties with one set of the evertal floorpian area and the investigation as them for the years, commission consistences. This plant is stabilished and applications shown has not been tested and no guarantee as to be the operating, in plants