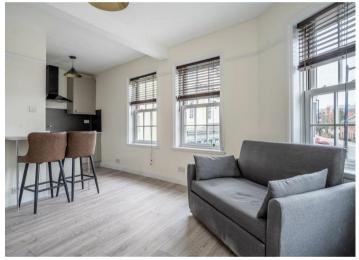

A one bedroom first floor flat in a great location, just outside of the city walls in the Fishergate area with local transport links nearby. Offered on a part furnished basis the apartment has been modernised throughout and has a bright and airy feel. Arrive into the entrance hall, leading through to an open plan living, kitchen and dining space. The kitchen has been newly renovated, equipped with electric oven, two ring hob, microwave and fridge, and offers breakfast bar with seating. The double bedroom is furnished with double bed and chest of drawers, with storage cupboard housing washing machine. The shower room has also been newly refurbished and is contemporary in design.