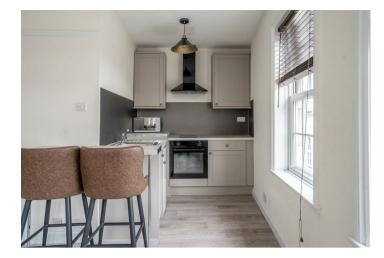

A one bedroom first floor flat in a great location, just outside of the city walls in the Fishergate area with local transport links nearby. Offered on a part furnished basis the apartment has been modernised throughout and has a bright and airy feel. Arrive into the entrance hall, leading through to an open plan living, kitchen and dining space. The kitchen has been newly renovated, equipped with electric oven, two ring hob, microwave and fridge, and offers breakfast bar with seating. The double bedroom is furnished with double bed and chest of drawers, with storage cupboard housing washing machine. The shower room has also been newly refurbished and is contemporary in design.