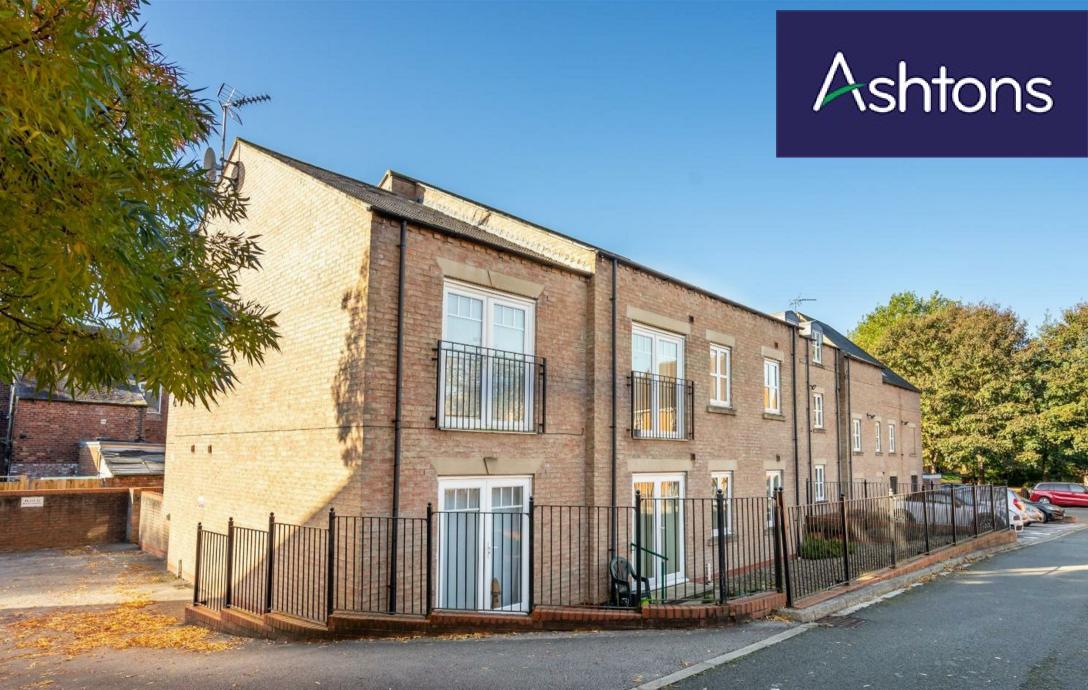

0

3 Stephenson Court Stephenson Way YO26 6AU

£1,100 PCM

A modern two bedroom first floor apartment situated within walking distance of the city centre and railway station. The apartment is offered on a furnished basis and comprises entrance hall, open plan lounge/kitchen including fridge, washing machine and stainless steel electric oven/hob. One double bedroom and one single bedroom. Modern bathroom with shower over bath. Electric storage heating. Allocated parking. Bike Store.