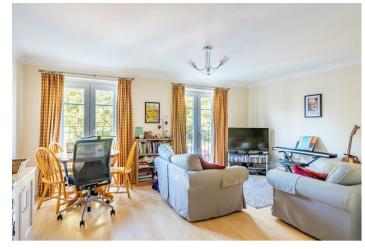

0

3 Stephenson Court Stephenson Way YO26 6AU

£1,100 PCM

A modern two bedroom first floor apartment situated within walking distance of the city centre and railway station. The apartment is offered on a furnished basis and comprises entrance hall, open plan lounge/kitchen including fridge, washing machine and stainless steel electric oven/hob. One double bedroom and one single bedroom. Modern bathroom with shower over bath. Electric storage heating. Allocated parking. Bike Store.