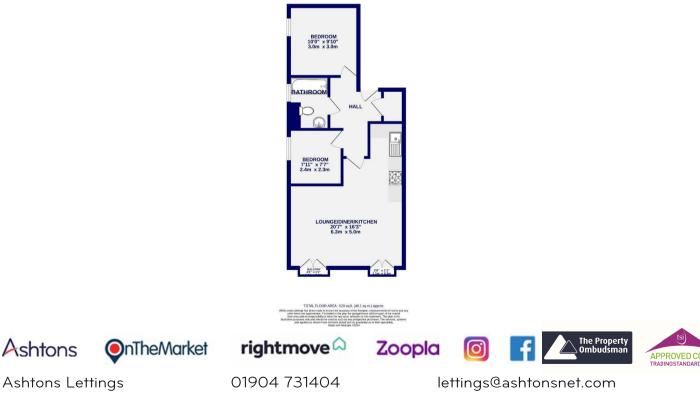

0

3 Stephenson Court Stephenson Way YO26 6AU

£1,100 PCM

A modern two bedroom first floor apartment situated within walking distance of the city centre and railway station. The apartment is offered on a furnished basis and comprises entrance hall, open plan lounge/kitchen including fridge, washing machine and stainless steel electric oven/hob. One double bedroom and one single bedroom. Modern bathroom with shower over bath. Electric storage heating. Allocated parking. Bike Store.