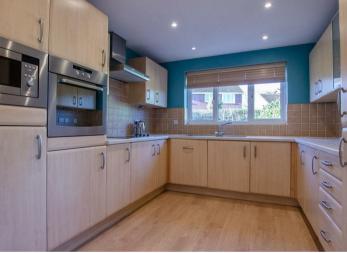

A deceptively spacious and very well presented three bedroom detached bungalow located in the popular village of Copmanthorpe with easy access to the A64 and York centre. The property is available unfurnished and comprises entrance hall; living room with gas fire and patio doors to the rear garden; kitchen with a range of wall and base units as well as integrated fridge, freezer, dishwasher, oven and hob, freestanding washing machine and tumble dryer; main bedroom with fitted wardrobes; two smaller double bedrooms, one with glass panelled door so makes an ideal office space, and a shower room. Externally the property benefits from gardens to front and rear, a garage and ample driveway parking.