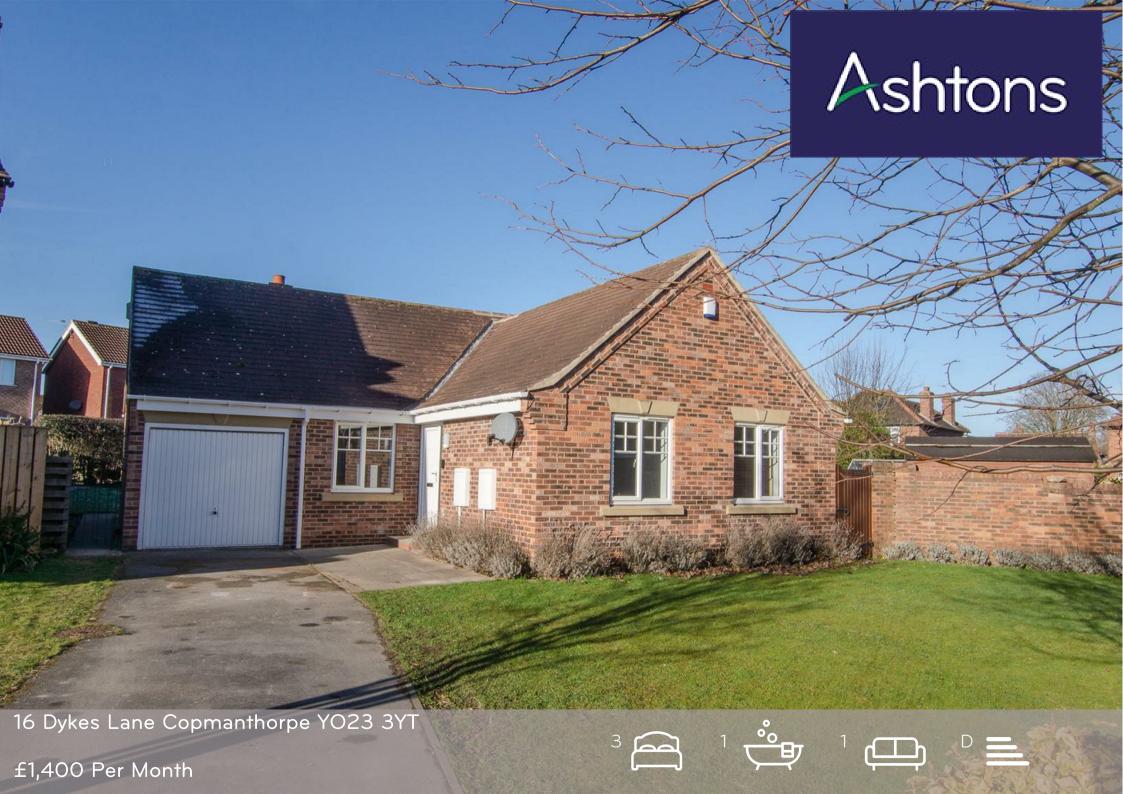

A deceptively spacious and very well presented three bedroom detached bungalow located in the popular village of Copmanthorpe with easy access to the A64 and York centre. The property is available unfurnished and comprises entrance hall; living room with gas fire and patio doors to the rear garden; kitchen with a range of wall and base units as well as integrated fridge, freezer, dishwasher, oven and hob, freestanding washing machine and tumble dryer; main bedroom with fitted wardrobes; two smaller double bedrooms, one with glass panelled door so makes an ideal office space, and a shower room. Externally the property benefits from gardens to front and rear, a garage and ample driveway parking.