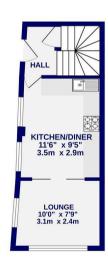

A unique one bedroom mews house with allocated parking offered for let on an unfurnished basis, located just off Fossgate in the historic city centre. The property is accessed from a private entrance within a gated, shared communal courtyard. Arrive into the entrance vestibule with understairs utility cupboard, moving through the ground floor there is a contemporary kitchen and living/dining/work space. The kitchen is equipped with integrated appliances to include fridge freezer, oven, hob and dishwasher, with a washing machine in the utilty cupboard. To the first floor is a double bedroom, stylish shower room and a bright and airy living room with vaulted ceilings and floor to ceiling windows & door leading out to the terrace area.

Available 27th June / 12 Month Tenancy / Deposit £1300 / Council Tax Band A / EPC Rating D / One Off Street Parking Space / Rent includes Water

TOTAL FLOOR AREA: 643 sq.ft. (59.7 sq.m.) approx.
Whilst every alteregt has been made to ensure the accuracy of the flooglast, resourcement of soons and any other terms are approximate, included in the gas the graphystems will steep part of the overall contributed by the specific or specific o