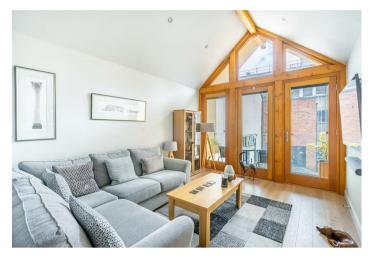

A unique one bedroom mews house with allocated parking offered for let on an unfurnished basis, located just off Fossgate in the historic city centre. The property is accessed from a private entrance within a gated, shared communal courtyard. Arrive into the entrance vestibule with understairs utility cupboard, moving through the ground floor there is a contemporary kitchen and living/dining/work space. The kitchen is equipped with integrated appliances to include fridge freezer, oven, hob and dishwasher, with a washing machine in the utilty cupboard. To the first floor is a double bedroom, stylish shower room and a bright and airy living room with vaulted ceilings and floor to ceiling windows & door leading out to the terrace area.