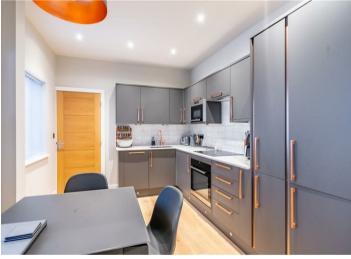

A unique one bedroom mews house with allocated parking offered for let on an unfurnished basis, located just off Fossgate in the historic city centre. The property is accessed from a private entrance within a gated, shared communal courtyard. Arrive into the entrance vestibule with understairs utility cupboard, moving through the ground floor there is a contemporary kitchen and living/dining/work space. The kitchen is equipped with integrated appliances to include fridge freezer, oven, hob and dishwasher, with a washing machine in the utilty cupboard. To the first floor is a double bedroom, stylish shower room and a bright and airy living room with vaulted ceilings and floor to ceiling windows & door leading out to the terrace area.