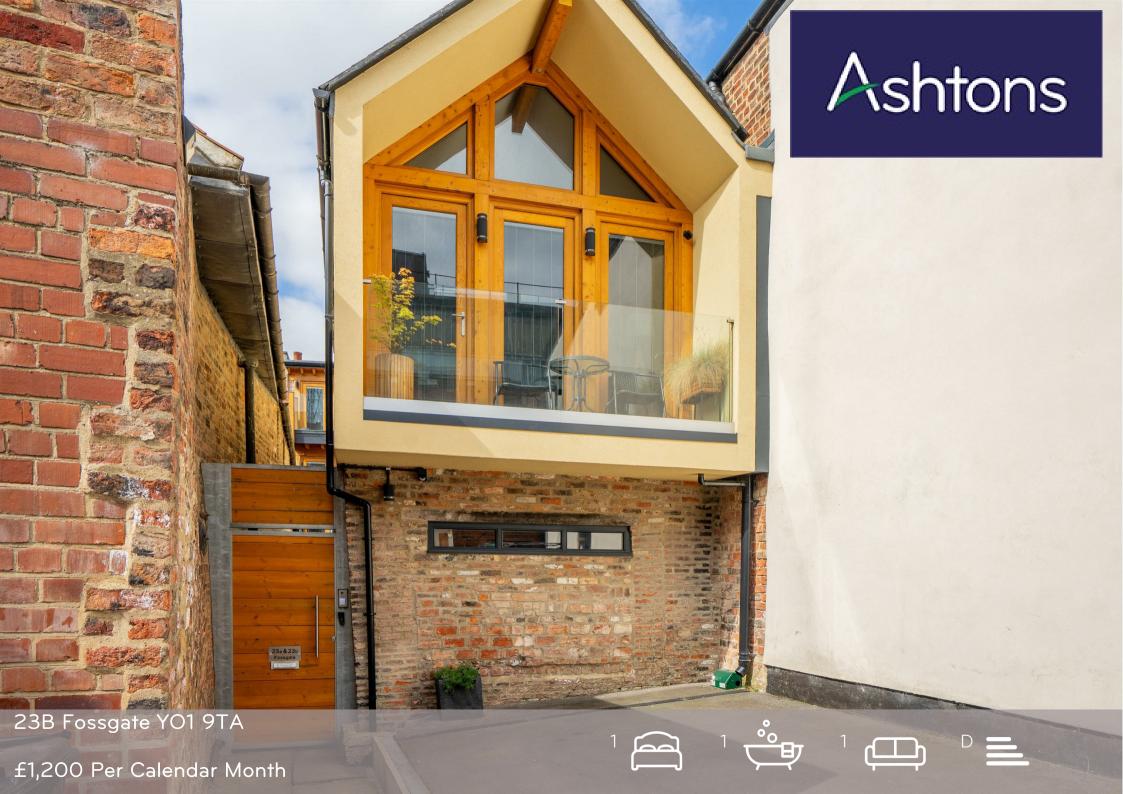

A unique one bedroom mews house with allocated parking offered for let on an unfurnished basis, located just off Fossgate in the historic city centre. The property is accessed from a private entrance within a gated, shared communal courtyard. Arrive into the entrance vestibule with understairs utility cupboard, moving through the ground floor there is a contemporary kitchen and living/dining/work space. The kitchen is equipped with integrated appliances to include fridge freezer, oven, hob and dishwasher, with a washing machine in the utilty cupboard. To the first floor is a double bedroom, stylish shower room and a bright and airy living room with vaulted ceilings and floor to ceiling windows & door leading out to the terrace area.

Available 27th June / 12 Month Tenancy / Deposit £1300 / Council Tax Band A / EPC Rating D / One Off Street Parking Space / Rent includes Water

TOTAL FLOOR AREA: 643 sq.ft. (59.7 sq.m.) approx.
Whilst every alteregt has been made to ensure the accuracy of the flooglast, resourcement of soons and any other terms are approximate, included in the gas the graphystems will steep part of the overall contributed by the specific or specific o