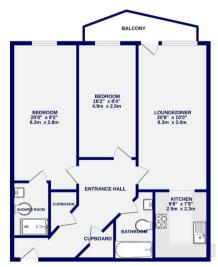

## \*WE ARE NOW FULLY BOOKED FOR VIEWINGS ON THIS PROPERTY\*

Located on the second floor in this popular residential development on Eboracum Way, is this spacious two bedroom apartment is offered on an unfurnished basis. Situated close to York city centre and train station, this apartment is well placed for local shops, bars & restaurants The apartment comprises of entrance hallway, two double bedrooms, main bedroom with en-suite shower room, bathroom with shower over bath, open plan living area with door to balcony with views of the River Foss and fully fitted kitchen with integrated oven, hob, fridge freezer, washing machine and dishwasher. Allocated parking space.

Available 1st July.
Council Tax Band D
12 Month Tenancy
Deposit: £1300

2ND FLOOR 835 sq.ft. (77.6 sq.m.) approx.

TOTAL FLOOR AREA: 835 sq. £; (77.6 sq. m.) approx.

Withit every alternity to be commade to make the accuracy of the decipies, remanamentar of norms and any other dress are approximate. If related to the giant he appopleders with them part of the central of norms and one great and to reproducible to the giant he specifies reproducible to the command of the command