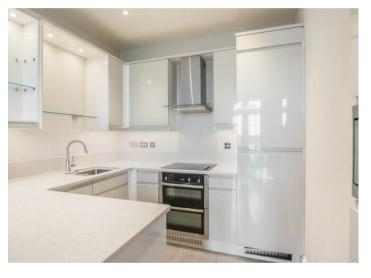

Located within the iconic building of Terry's Chocolate Factory which has been sympathetically converted in to apartments is this third floor luxury one bedroom apartment. Located within walking distance of the City Centre but also the popular cafes and shops on Bishopthorpe Road, the apartment is offered for let on an unfurnished or part furnished basis. Accommodation comprises of entrance hall; open plan living kitchen equipped with electric oven, hob, integrated fridge, freezer, dishwasher, washer/dryer and microwave; double bedroom with fitted wardrobe; luxury fully tiled bathroom with shower over the bath. Large windows make this apartment light and airy.