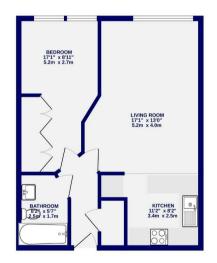

rtment. Located within walking distance of the City Centre but also the popular cafes and shops on Bishopthorpe Road, the apartment is offered for let on an unfurnished or part furnished basis. Accommodation comprises of entrance hall; open plan living kitchen equipped with electric oven, hob, integrated fridge, freezer, dishwasher, washer/dryer and microwave; double bedroom with fitted wardrobe; luxury fully tiled bathroom with shower over the bath. Large windows make this apartment light and airy.

The apartment has the added bonus of an allocated parking space, building concierge, lift access and bike storage.

Available Mid June / 6+ Month Tenancies, flexible terms available / Deposit £1200 / Council Tax Band D / Unfurnished or Part Furnished

3RD FLOOR 506 sq.ft. (47.0 sq.m.) approx