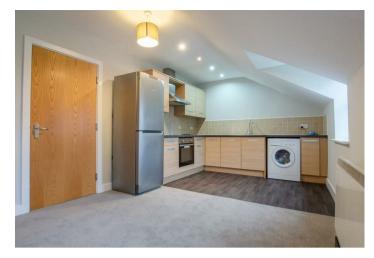

A second floor apartment within a small residential development in the Leeman Road area, within walking distance to the city centre and railway station. The apartment is offered unfurnished and comprises entrance hallway; open plan lounge/kitchen equipped with fridge freezer, washer dryer, electric oven and hob; one double bedroom; bathroom with shower over bath.