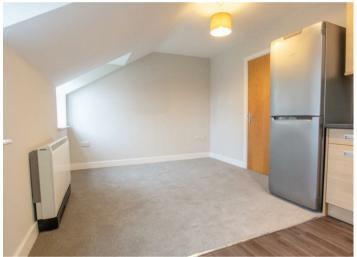

A second floor apartment within a small residential development in the Leeman Road area, within walking distance to the city centre and railway station. The apartment is offered unfurnished and comprises entrance hallway; open plan lounge/kitchen equipped with fridge freezer, washer dryer, electric oven and hob; one double bedroom; bathroom with shower over bath.