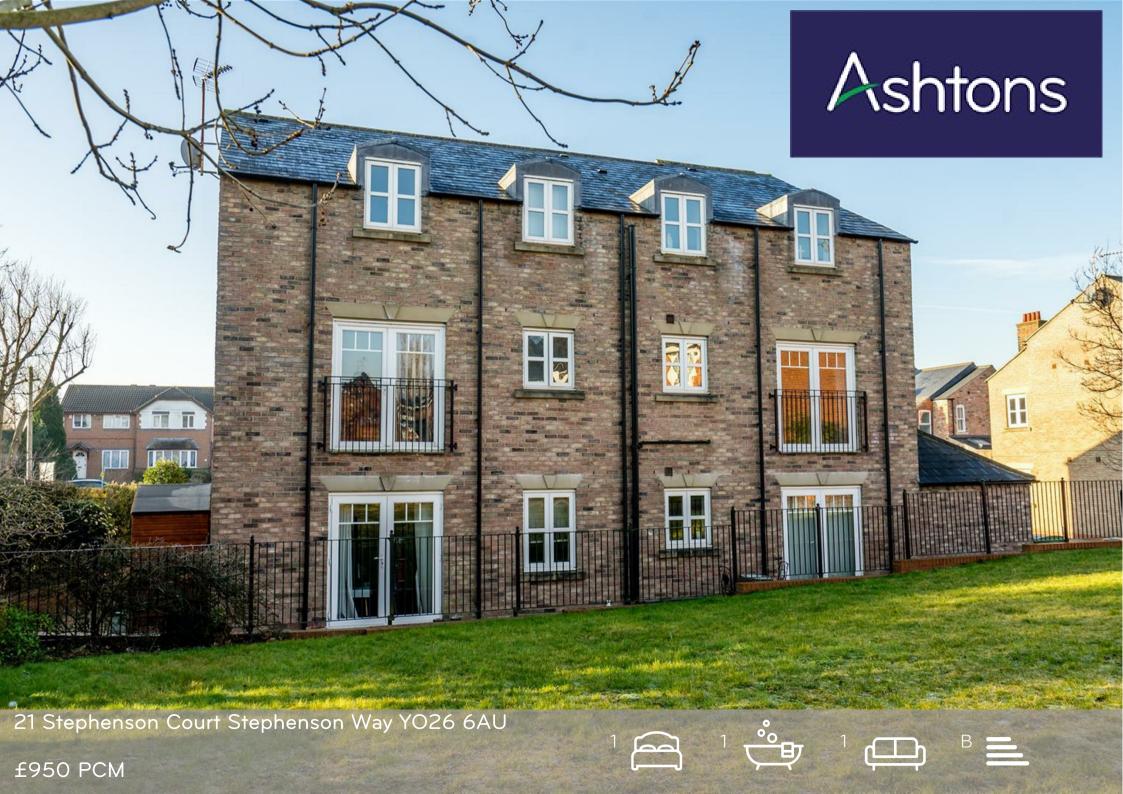

A second floor apartment within a small residential development in the Leeman Road area, within walking distance to the city centre and railway station. The apartment is offered unfurnished and comprises entrance hallway; open plan lounge/kitchen equipped with fridge freezer, washer dryer, electric oven and hob; one double bedroom; bathroom with shower over bath.

No allocated parking, on street parking available on surrounding streets. Bike storage also available.

Available 7th June / 12 Month Tenancy / Deposit £1050 / Council Tax Band A / EPC Rating B

Ashtons Lettings