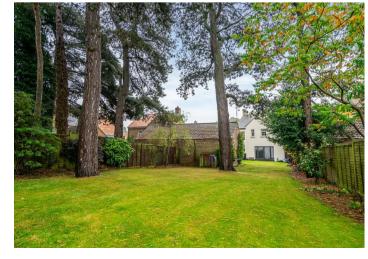

Externally the property benefits from an enclosed front garden, large rear garden with patio space and open views, double garage and off street parking.

Available 27th June / Pets Considered / Min 12 Month Tenancy / Council Tax Band G / EPC Rating E / Deposit £2350 / LPG Gas Heating / Mains Electric & Sewerage