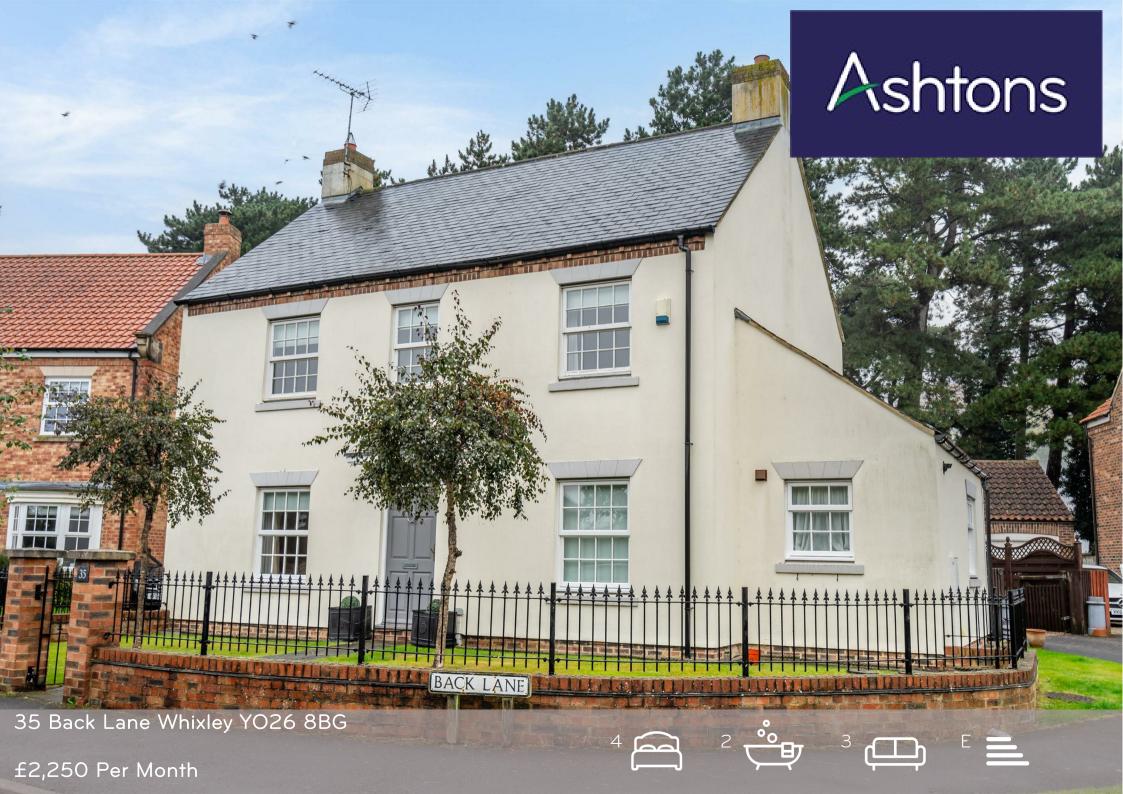

A detached four bedroom home located just off the A59, midway between York and Harrogate, in the charming village of Whixley. Set on an attractive development, overlooking the central green, the property is offered to let on an unfurnished basis.

Arrive via the entrance hallway, with a study or playroom to the right, moving down the hall to a spacious living room with views over the green and an open fire. To the rear of the ground floor is an open plan kitchen and dining room with bifolds leading out to the rear garden. The kitchen is fully equipped with double oven, gas hob, fridge freezer, microwave, drinks fridge and dishwasher. Off the kitchen is a boot room and utility room housing the ground floor WC as well as the washing machine and tumble dryer. To the first floor is the primary bedroom with ensuite shower room, two further double bedrooms and a fourth single bedroom. The house bathroom has been refurbished with shower over the bath.

Externally the property benefits from an enclosed front garden, large rear garden with patio space and open views, double garage and off street parking.

Available 27th June / Pets Considered / Min 12 Month Tenancy / Council Tax Band G / EPC Rating E / Deposit £2350 / LPG Gas Heating / Mains Electric & Sewerage