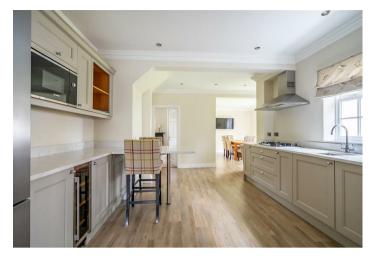

Arrive via the entrance hallway, with a study or playroom to the right, moving down the hall to a spacious living room with views over the green and an open fire. To the rear of the ground floor is an open plan kitchen and dining room with bifolds leading out to the rear garden. The kitchen is fully equipped with double oven, gas hob, fridge freezer, microwave, drinks fridge and dishwasher. Off the kitchen is a boot room and utility room housing the ground floor WC as well as the washing machine and tumble dryer. To the first floor is the primary bedroom with ensuite shower room, two further double bedrooms and a fourth single bedroom. The house bathroom has been refurbished with shower over the bath.