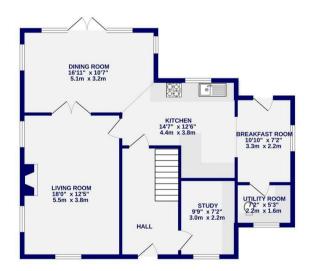

Arrive via the entrance hallway, with a study or playroom to the right, moving down the hall to a spacious living room with views over the green and an open fire. To the rear of the ground floor is an open plan kitchen and dining room with bifolds leading out to the rear garden. The kitchen is fully equipped with double oven, gas hob, fridge freezer, microwave, drinks fridge and dishwasher. Off the kitchen is a boot room and utility room housing the ground floor WC as well as the washing machine and tumble dryer. To the first floor is the primary bedroom with ensuite shower room, two further double bedrooms and a fourth single bedroom. The house bathroom has been refurbished with shower over the bath.

TOTAL FLOOR AREA: 1531 sq.ft. (142.3 sq.m.) approx.

Whist every attempt has been made to ensure the accuracy of the floorplan, necessurements of norms and any other items are approximate, if included in the plan the galage/steries will form part of the overall floor area and no responsibility is taken for any error, omission or mis-statement. This plan is of the original purposes only and should be used as such by any prospective purchaser. The services, systems and appliances shown have not been tested and regularized so of their operationity.