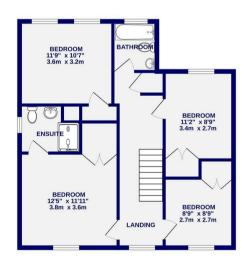

Arrive via the entrance hallway, with a study or playroom to the right, moving down the hall to a spacious living room with views over the green and an open fire. To the rear of the ground floor is an open plan kitchen and dining room with bifolds leading out to the rear garden. The kitchen is fully equipped with double oven, gas hob, fridge freezer, microwave, drinks fridge and dishwasher. Off the kitchen is a boot room and utility room housing the ground floor WC as well as the washing machine and tumble dryer. To the first floor is the primary bedroom with ensuite shower room, two further double bedrooms and a fourth single bedroom. The house bathroom has been refurbished with shower over the bath.

TOTAL FLOOR AREA: 1531 sq.ft. (142.3 sq.m.) approx.

Whist every attempt has been made to ensure the accuracy of the floorplan, necessurements of norms and any other items are approximate, if included in the plan the galage/steries will form part of the overall floor area and no responsibility is taken for any error, omission or mis-statement. This plan is of the original purposes only and should be used as such by any prospective purchaser. The services, systems and appliances shown have not been tested and regularized so of their operationity.