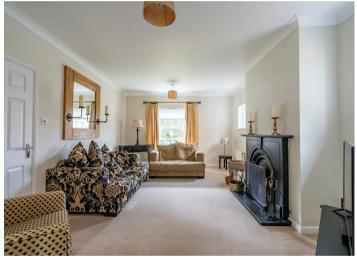

Arrive via the entrance hallway, with a study or playroom to the right, moving down the hall to a spacious living room with views over the green and an open fire. To the rear of the ground floor is an open plan kitchen and dining room with bifolds leading out to the rear garden. The kitchen is fully equipped with double oven, gas hob, fridge freezer, microwave, drinks fridge and dishwasher. Off the kitchen is a boot room and utility room housing the ground floor WC as well as the washing machine and tumble dryer. To the first floor is the primary bedroom with ensuite shower room, two further double bedrooms and a fourth single bedroom. The house bathroom has been refurbished with shower over the bath.