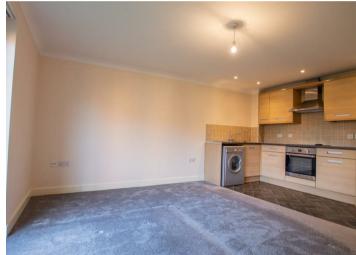

£1,125 PCM

A first floor, two bedroom apartment situated in a small residential development close to Leeman Road, within walking distance of the city centre and railway station. The apartment is offered unfurnished and comprises of entrance hall; open plan living kitchen equipped with fridge freezer, washer dryer, electric oven and hob; two double bedrooms; bathroom with shower over bath.