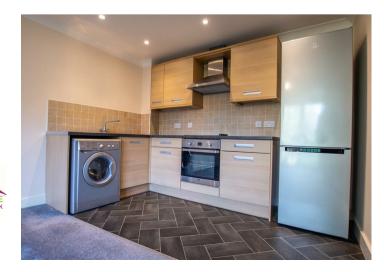

£1,125 PCM

A first floor, two bedroom apartment situated in a small residential development close to Leeman Road, within walking distance of the city centre and railway station. The apartment is offered unfurnished and comprises of entrance hall; open plan living kitchen equipped with fridge freezer, washer dryer, electric oven and hob; two double bedrooms; bathroom with shower over bath.