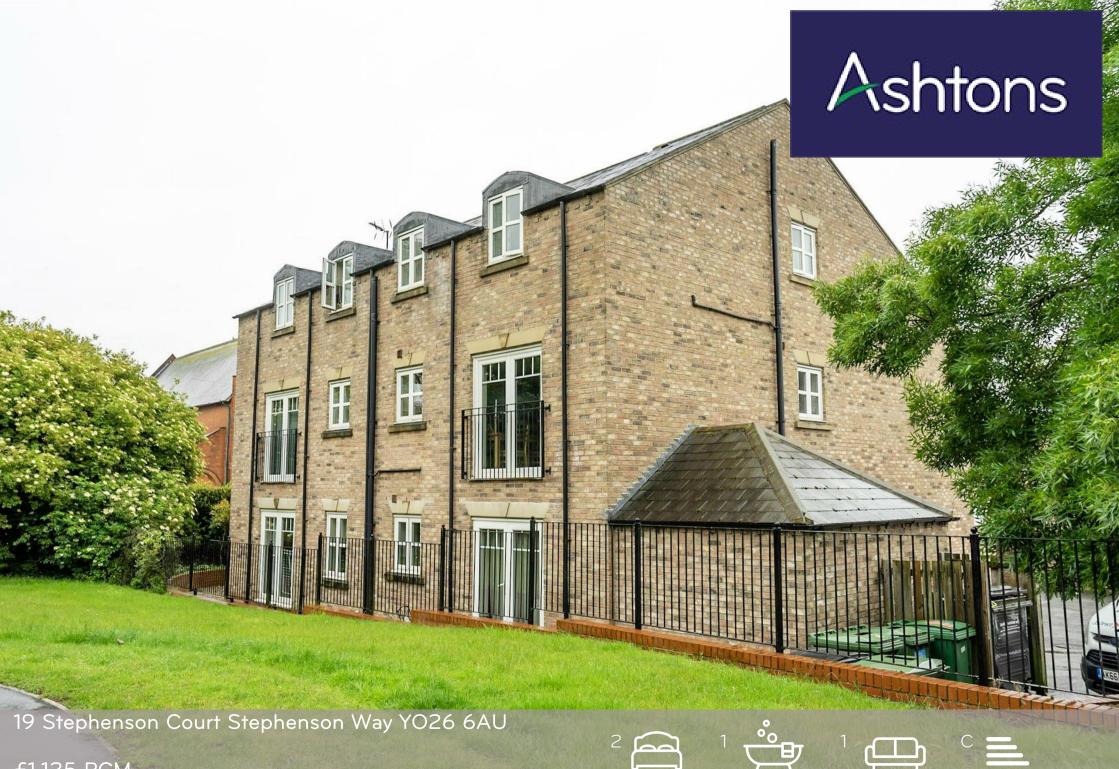

£1,125 PCM

A first floor, two bedroom apartment situated in a small residential development close to Leeman Road, within walking distance of the city centre and railway station. The apartment is offered unfurnished and comprises of entrance hall; open plan living kitchen equipped with fridge freezer, washer dryer, electric oven and hob; two double bedrooms; bathroom with shower over bath.