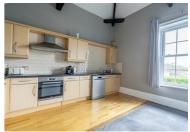

## 7 Dower House, Escrick, YO19 6JF £1,150 PCM

A stunning large first floor apartment located within this converted period stately home in the village of Escrick to the South of York. Offered unfurnished and comprising entrance hall, large open plan kitchen / living / dining. The living/kitchen area has double height vaulted ceilings. Kitchen with fridge/freezer, oven/hob. Utility with washing machine. Two double bedrooms. Bathroom with shower over the bath. Double glazing. Electric heating. Allocated and visitor parking. Available now.