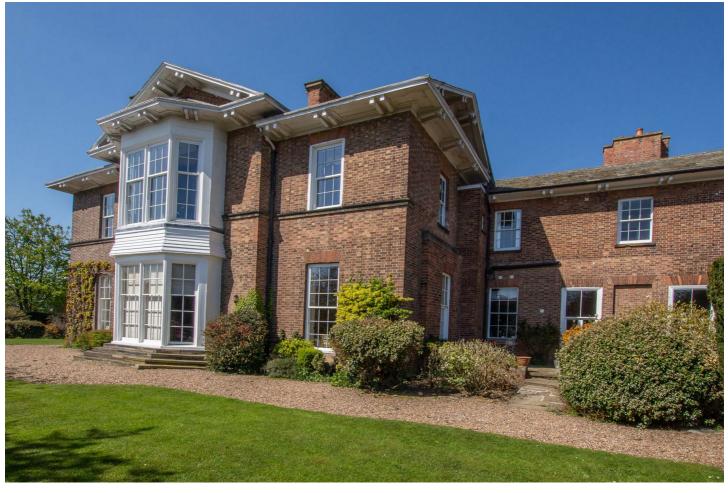

## 7 Dower House, Escrick, YO19 6JF £1,150 PCM

A stunning large first floor apartment located within this converted period stately home in the village of Escrick to the South of York. Offered unfurnished and comprising entrance hall, large open plan kitchen / living / dining. The living/kitchen area has double height vaulted ceilings. Kitchen with fridge/freezer, oven/hob. Utility with washing machine. Two double bedrooms. Bathroom with shower over the bath. Double glazing. Electric heating. Allocated and visitor parking. Available now.