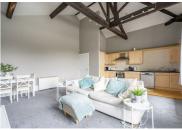

## 7 Dower House, Escrick, YO19 6JF £1,150 PCM

A stunning large first floor apartment located within this converted period stately home in the village of Escrick to the South of York. Offered unfurnished and comprising entrance hall, large open plan kitchen / living / dining. The living/kitchen area has double height vaulted ceilings. Kitchen with fridge/freezer, oven/hob. Utility with washing machine. Two double bedrooms. Bathroom with shower over the bath. Double glazing. Electric heating. Allocated and visitor parking. Available now.