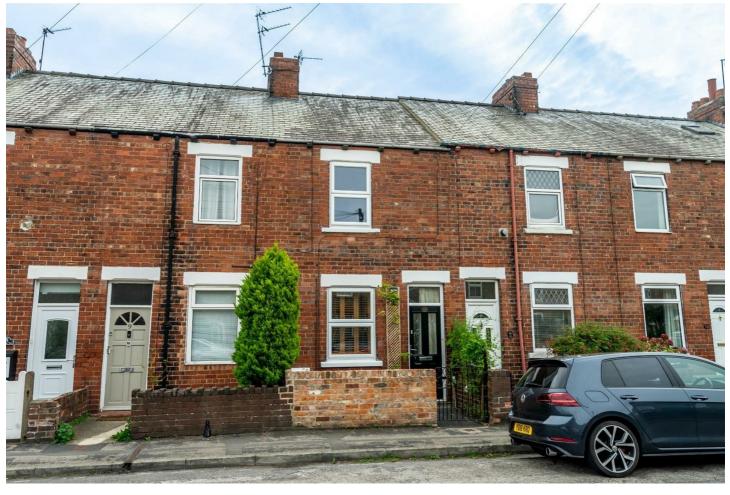

## 10 Railway View, York, YO24 2HS £1,150 Per Month

This wonderful period terrace home is located just a short distance from the desirable Tadcaster Road which provides quick access to the City Centre and A64. The property is offered on a unfurnished basis and comprises; lounge through dining room, modern fitted kitchen with a range of wall and base units, electric oven, hob, fridge freezer and washing machine and ground floor bathroom with shower over bath. To the first floor is a double bedroom with wardrobe, second room which is ideal for a nursery/study and WC. Further double bedroom to the second floor with chest of draws. The property also benefits from a large private rear yard with store. Available 24th May