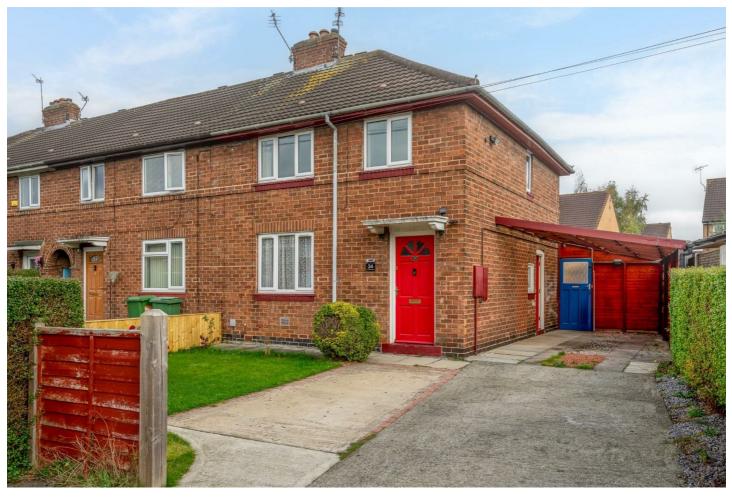

## 34 St. Philips Grove, York, YO30 6JP £1,250 Per Month

This three bedroom end of terrace house with off street parking to the front is located within easy access of York Hospital, Nestle, York city centre and outer ring road. Offered on an unfurnished basis and comprising entrance hall. living room to the front. Dining / kitchen with a range of wall and base units, cooker, space for fridge, freezer, and plumbing for washing machine. Ground floor WC & storage cupboard. To the first floor are two double bedrooms and a large single bedroom. Bathroom with shower over the bath. Rear lawned garden, patio area and store shed.

Would consider a pet

Available Now

Council Tax Band B / 12 Month Tenancy / Deposit:  $\pm 1350$  / EPC Rating: D

- END TERRACE HOUSE
- THREE BEDROOM
- BREAKASTING KITCHEN
- OFF STREET PARKING
- AVAILABLE NOW

- UNFURNISHED
- LOUNGE
- GROUND FLOOR WC
- ENCLOSED GARDEN

5 High Petergate, York, North Yorkshire, YO1 7EN **Tel**: 01904 731404 **Email**: lettings@ashtonsnet.com