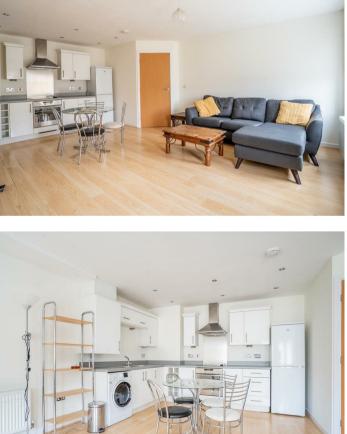

## \*\*WE ARE NOW FULLY BOOKED FOR VIEWINGS\*\*

A two bedroom second floor apartment within a popular residential development just off Lawrence St, within walking distance to the city centre and transport links. Available to let furnished or unfurnished. The accommodation briefly comprises entrance hallway; spacious open plan living dining area, kitchen equipped with oven, hob, washing machine, fridge freezer; double bedroom; house bathroom with shower over bath; smaller double bedroom. The apartment benefits from an allocated parking space.