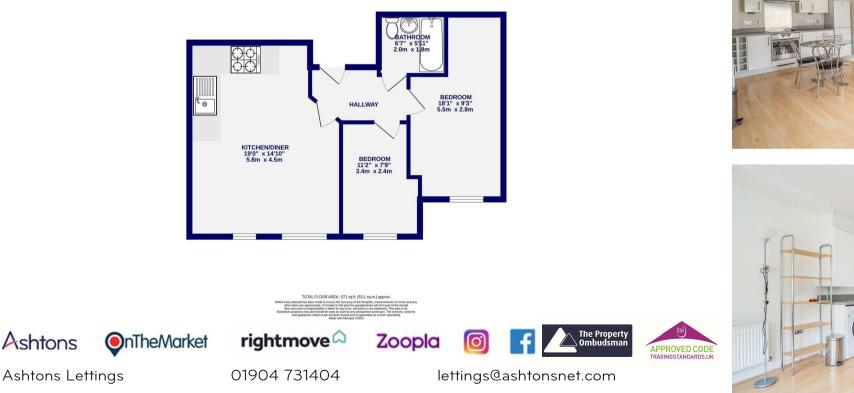

## \*\*WE ARE NOW FULLY BOOKED FOR VIEWINGS\*\*

A two bedroom second floor apartment within a popular residential development just off Lawrence St, within walking distance to the city centre and transport links. Available to let furnished or unfurnished. The accommodation briefly comprises entrance hallway; spacious open plan living dining area, kitchen equipped with oven, hob, washing machine, fridge freezer; double bedroom; house bathroom with shower over bath; smaller double bedroom. The apartment benefits from an allocated parking space.