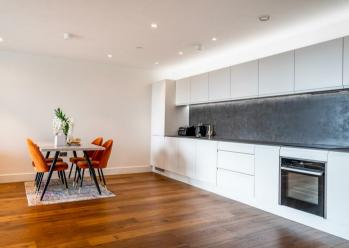

This fully furnished two bedroom apartment is located in Ryedale House, an exclusive, private development in the heart of York with an impressive lobby; on-site concierge, lift access and secure allocated parking. Located on the sixth floor, arrive into the apartment's entrance hallway with utility cupboard housing the washer dryer and a quest WC. The open plan kitchen, living and dining area has been designed to the highest standards and has premium integrated Neff appliances including oven, hob, fridge freezer and dishwasher. The living area has floor to ceiling windows and a patio door to the balcony with wonderful views over York Minster and seating for two.