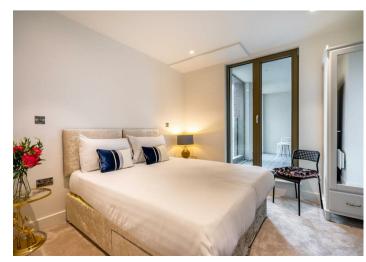

The primary bedroom has a king size bed, built in wardrobes and an ensuite complete with underfloor heating and a bath with overhead shower. The second bedroom also has a king size bed that can be converted to two single beds, and ensuite with walk in shower. Balcony can also be accessed from the second bedroom.