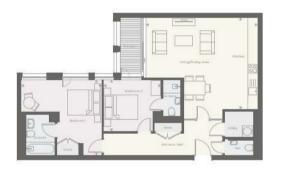

This fully furnished two bedroom apartment is located in Ryedale House, an exclusive, private development in the heart of York with an impressive lobby; on-site concierge, lift access and secure allocated parking. Located on the sixth floor, arrive into the apartment's entrance hallway with utility cupboard housing the washer dryer and a quest WC. The open plan kitchen, living and dining area has been designed to the highest standards and has premium integrated Neff appliances including oven, hob, fridge freezer and dishwasher. The living area has floor to ceiling windows and a patio door to the balcony with wonderful views over York Minster and seating for two.

The primary bedroom has a king size bed, built in wardrobes and an ensuite complete with underfloor heating and a bath with overhead shower. The second bedroom also has a king size bed that can be converted to two single beds, and ensuite with walk in shower. Balcony can also be accessed from the second bedroom.