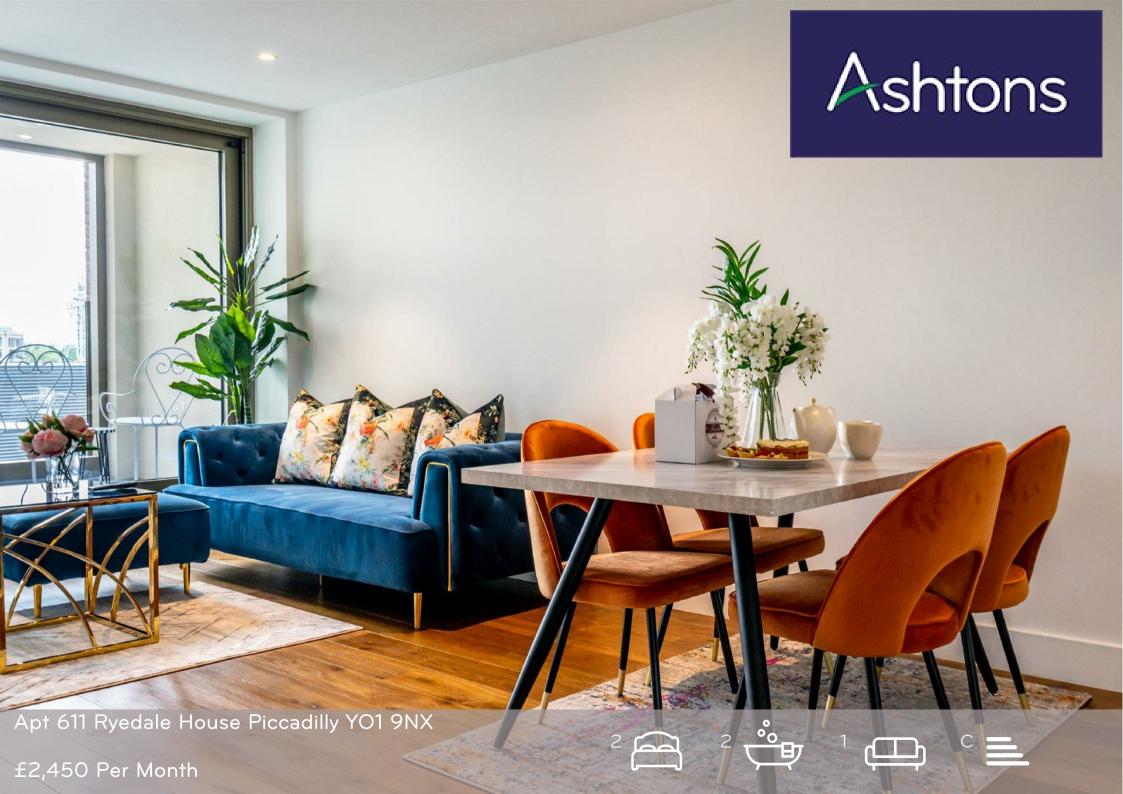

This fully furnished two bedroom apartment is located in Ryedale House, an exclusive, private development in the heart of York with an impressive lobby; on-site concierge, lift access and secure allocated parking. Located on the sixth floor, arrive into the apartment's entrance hallway with utility cupboard housing the washer dryer and a quest WC. The open plan kitchen, living and dining area has been designed to the highest standards and has premium integrated Neff appliances including oven, hob, fridge freezer and dishwasher. The living area has floor to ceiling windows and a patio door to the balcony with wonderful views over York Minster and seating for two.

The primary bedroom has a king size bed, built in wardrobes and an ensuite complete with underfloor heating and a bath with overhead shower. The second bedroom also has a king size bed that can be converted to two single beds, and ensuite with walk in shower. Balcony can also be accessed from the second bedroom.