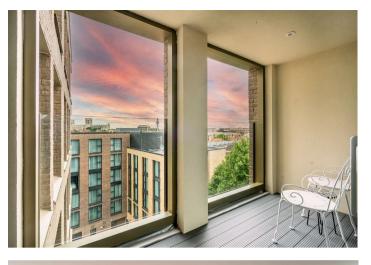

This fully furnished two bedroom apartment is located in Ryedale House, an exclusive, private development in the heart of York with an impressive lobby; on-site concierge, lift access and secure allocated parking. Located on the sixth floor, arrive into the apartment's entrance hallway with utility cupboard housing the washer dryer and a quest WC. The open plan kitchen, living and dining area has been designed to the highest standards and has premium integrated Neff appliances including oven, hob, fridge freezer and dishwasher. The living area has floor to ceiling windows and a patio door to the balcony with wonderful views over York Minster and seating for two.