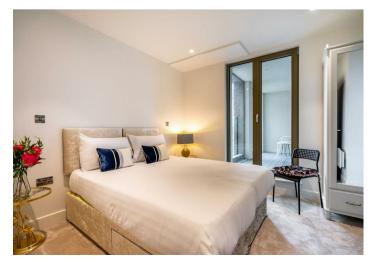

The primary bedroom has a king size bed, built in wardrobes and an ensuite complete with underfloor heating and a bath with overhead shower. The second bedroom also has a king size bed that can be converted to two single beds, and ensuite with walk in shower. Balcony can also be accessed from the second bedroom.