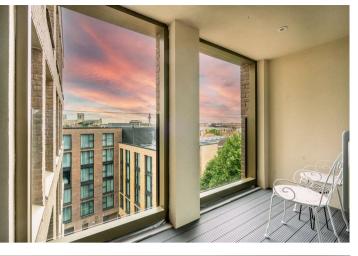

This fully furnished two bedroom apartment is located in Ryedale House, an exclusive, private development in the heart of York with an impressive lobby; on-site concierge, lift access and secure allocated parking. Located on the sixth floor, arrive into the apartment's entrance hallway with utility cupboard housing the washer dryer and a quest WC. The open plan kitchen, living and dining area has been designed to the highest standards and has premium integrated Neff appliances including oven, hob, fridge freezer and dishwasher. The living area has floor to ceiling windows and a patio door to the balcony with wonderful views over York Minster and seating for two.