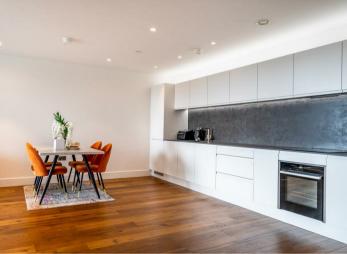

This fully furnished two bedroom apartment is located in Ryedale House, an exclusive, private development in the heart of York with an impressive lobby; on-site concierge, lift access and secure allocated parking. Located on the sixth floor, arrive into the apartment's entrance hallway with utility cupboard housing the washer dryer and a quest WC. The open plan kitchen, living and dining area has been designed to the highest standards and has premium integrated Neff appliances including oven, hob, fridge freezer and dishwasher. The living area has floor to ceiling windows and a patio door to the balcony with wonderful views over York Minster and seating for two.