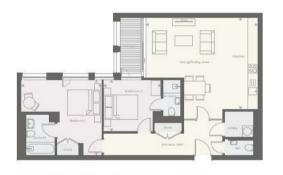

This fully furnished two bedroom apartment is located in Ryedale House, an exclusive, private development in the heart of York with an impressive lobby; on-site concierge, lift access and secure allocated parking. Located on the sixth floor, arrive into the apartment's entrance hallway with utility cupboard housing the washer dryer and a quest WC. The open plan kitchen, living and dining area has been designed to the highest standards and has premium integrated Neff appliances including oven, hob, fridge freezer and dishwasher. The living area has floor to ceiling windows and a patio door to the balcony with wonderful views over York Minster and seating for two.

The primary bedroom has a king size bed, built in wardrobes and an ensuite complete with underfloor heating and a bath with overhead shower. The second bedroom also has a king size bed that can be converted to two single beds, and ensuite with walk in shower. Balcony can also be accessed from the second bedroom.