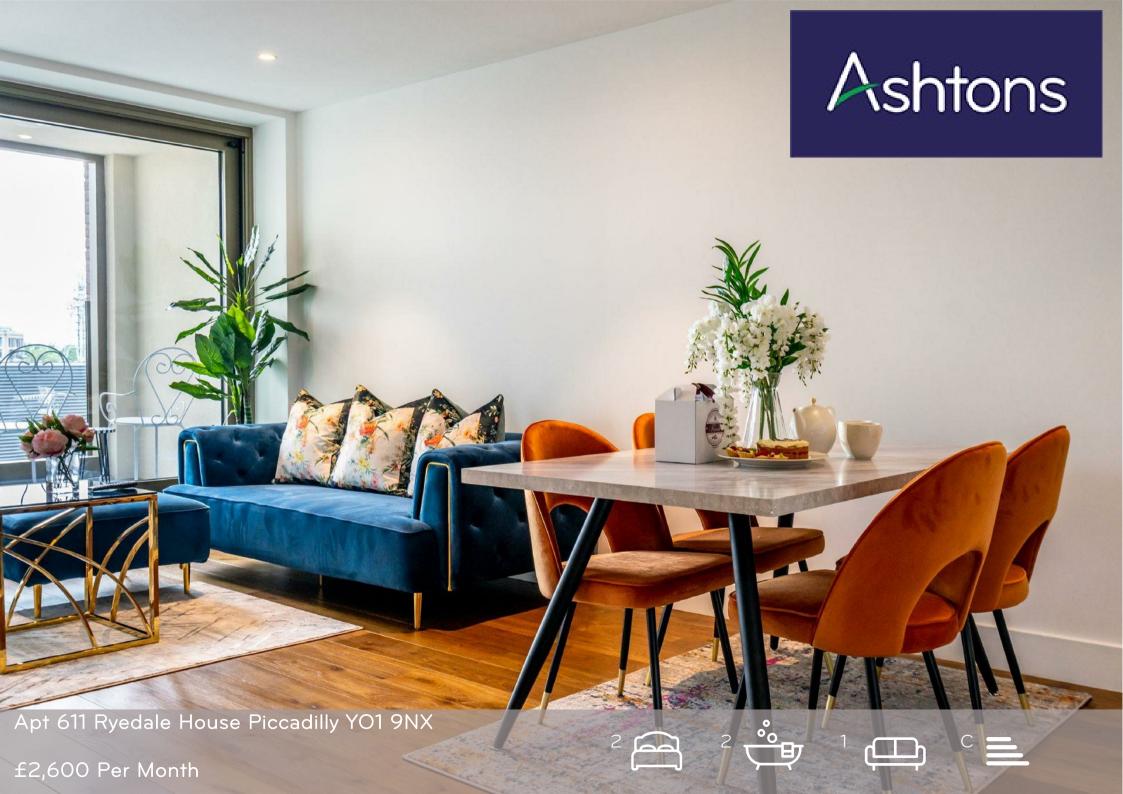

This fully furnished two bedroom apartment is located in Ryedale House, an exclusive, private development in the heart of York with an impressive lobby; on-site concierge, lift access and secure allocated parking. Located on the sixth floor, arrive into the apartment's entrance hallway with utility cupboard housing the washer dryer and a quest WC. The open plan kitchen, living and dining area has been designed to the highest standards and has premium integrated Neff appliances including oven, hob, fridge freezer and dishwasher. The living area has floor to ceiling windows and a patio door to the balcony with wonderful views over York Minster and seating for two.

The primary bedroom has a king size bed, built in wardrobes and an ensuite complete with underfloor heating and a bath with overhead shower. The second bedroom also has a king size bed that can be converted to two single beds, and ensuite with walk in shower. Balcony can also be accessed from the second bedroom.