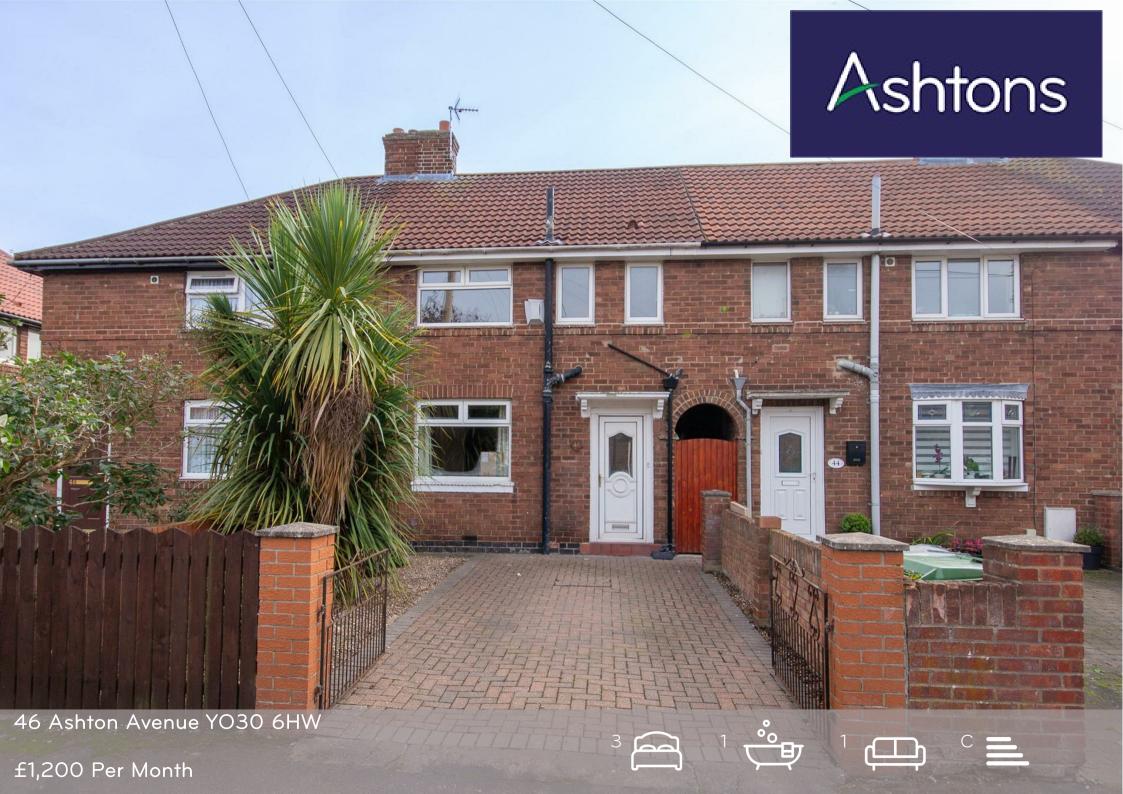

## \*WE ARE NOW FULLY BOOKED ON THIS PROPERTY FOR VIEWINGS\*

This three bedroom mid terraced property with off street parking to the front is located within walking distance to Nestle and York Hospital. Offered on an unfurnished basis and comprising entrance hall. living room to the front. Dining / kitchen with appliances to include cooker, fridge, freezer, tumble dryer, washing machine. 2 Large storage cupboard. To the first floor are two double bedrooms and a large single bedroom. Bathroom with shower over the bath. Rear lawned garden, patio area and store shed. \*\*RENT INCLUDES A GARDENER & WINDOW CLEANER\*\*

Available 22nd May

Council Tax Band B / 12 Month Tenancy / Deposit: £1300 / EPC Rating: C

Ashtons Lettings

lettings@ashtonsnet.com