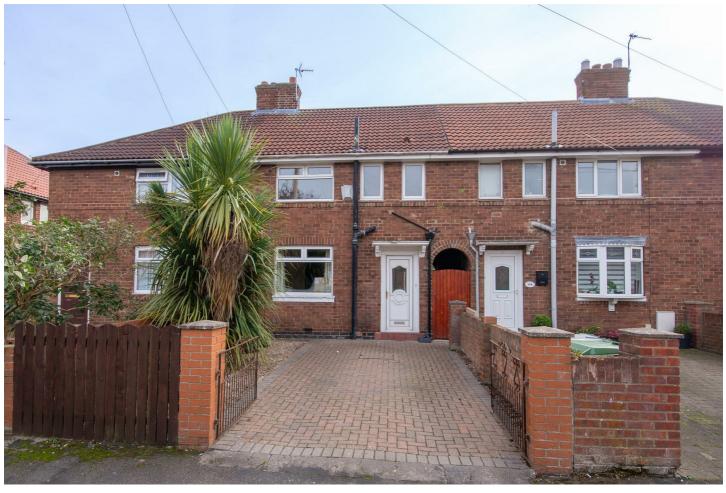

## 46 Ashton Avenue, York, YO30 6HW £1,200 Per Month

This three bedroom mid terraced property with off street parking to the front is located within walking distance to Nestle and York Hospital. Offered on an unfurnished basis and comprising entrance hall. living room to the front. Dining / kitchen with appliances to include cooker, fridge, freezer, tumble dryer, washing machine. 2 Large storage cupboard. To the first floor are two double bedrooms and a large single bedroom. Bathroom with shower over the bath. Rear lawned garden, patio area and store shed.