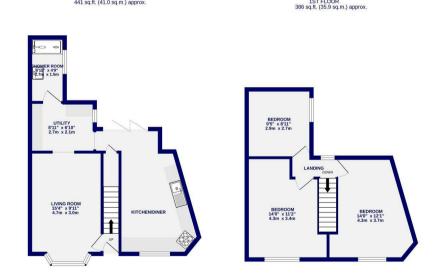

A newly refurbished three bedroom end terrace house in South Bank, ever popular for its position within walking distance to the station, city centre and amenities offered on Bishopthorpe Road. Offered for let on an unfurnished basis the accommodation comprises of entrance lobby; bay fronted living room; utility room and kitchen equipped with integrated appliances, with bifold doors out to the rear yard; ground floor shower room. Both the bathroom and kitchen area have the added bonus of underfloor heating. To the first floor are two double bedrooms and a well proportioned single bedroom.