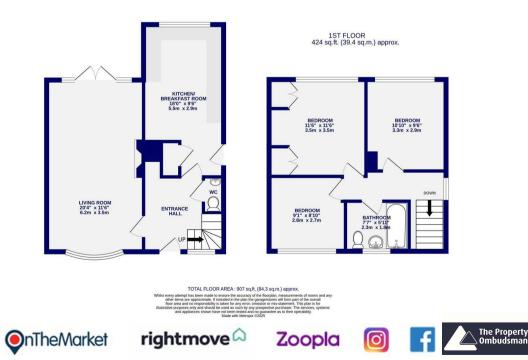

A spacious three bedroom semi detached house in a quiet cul-de-sac in Appletree Village, well located for local schools and transport links to the city centre. The property boasts a large garden, garage and driveway parking. Offered for let on an unfurnished basis the accommodation briefly comprises of entrance hallway with WC; bright and airy living room with french doors to patio; newly renovated kitchen with ample storage, oven, hob, fridge freezer, washing machine and integrated dishwasher. To the first floor are three well proportioned bedrooms, one with fitted storage, and the house bathroom with shower over bath.

Available Now / 12 Month Tenancy / Deposit £1500 / Council Tax Band C / EPC Rating C

GROUND FLOOR 483 sg.ft, (44.9 sg.m.) approx.

High Petergate Letters

Ashtons

01904 731404

lettings@ashtonsnet.com