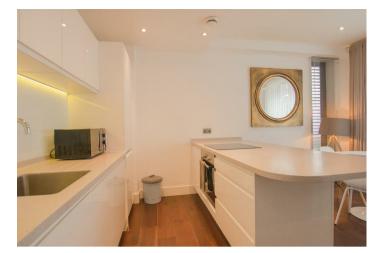

£1,600 PCM

This furnished, first floor two bedroom apartment is located in the heart of the city centre, within easy reach. The property offers a large entrance hall with cloakroom and utility cupboard housing a washer dryer; a large open plan kitchen, living, dining space, with the kitchen including integrated fridge freezer, dishwasher, oven, induction hob and microwave; two double bedrooms, both with en-suites. Separate WC. The building benefits from lift and bike storage.