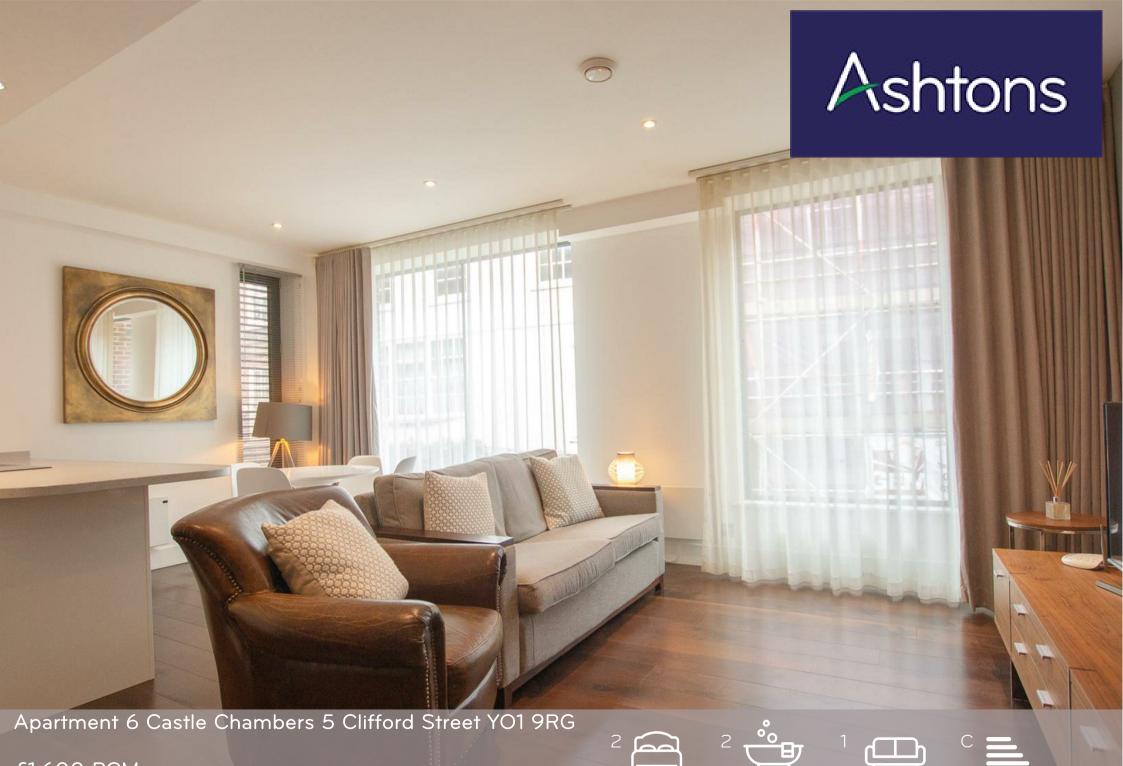

£1,600 PCM

This furnished, first floor two bedroom apartment is located in the heart of the city centre, within easy reach. The property offers a large entrance hall with cloakroom and utility cupboard housing a washer dryer; a large open plan kitchen, living, dining space, with the kitchen including integrated fridge freezer, dishwasher, oven, induction hob and microwave; two double bedrooms, both with en-suites. Separate WC. The building benefits from lift and bike storage.