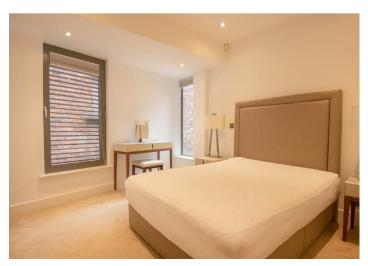

£1,600 PCM

This furnished, first floor two bedroom apartment is located in the heart of the city centre, within easy reach. The property offers a large entrance hall with cloakroom and utility cupboard housing a washer dryer; a large open plan kitchen, living, dining space, with the kitchen including integrated fridge freezer, dishwasher, oven, induction hob and microwave; two double bedrooms, both with en-suites. Separate WC. The building benefits from lift and bike storage.