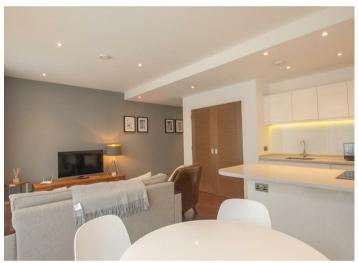

£1,600 PCM

This furnished, first floor two bedroom apartment is located in the heart of the city centre, within easy reach. The property offers a large entrance hall with cloakroom and utility cupboard housing a washer dryer; a large open plan kitchen, living, dining space, with the kitchen including integrated fridge freezer, dishwasher, oven, induction hob and microwave; two double bedrooms, both with en-suites. Separate WC. The building benefits from lift and bike storage.