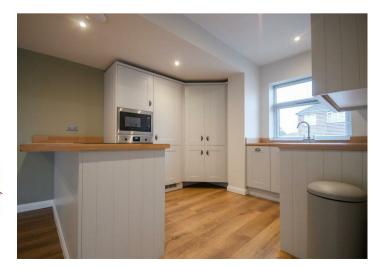

A modernised two bedroom detached bungalow in the popular residential area of Huntington, benefitting from easy access to the outer ring road, local amenities as well as transport links to the City Centre. The property is offered on an unfurnished basis and briefly comprises entrance hallway; two double bedrooms; house bathroom with shower over bath.; extension to the rear with modern kitchen and open plan living space with double doors to the patio. The kitchen is equipped with integrated fridge freezer, dishwasher, oven hob, combi microwave, washing machine. Externally there are gardens to front and enclosed garden to the side and driveway for off road parking. A pet would be considered.