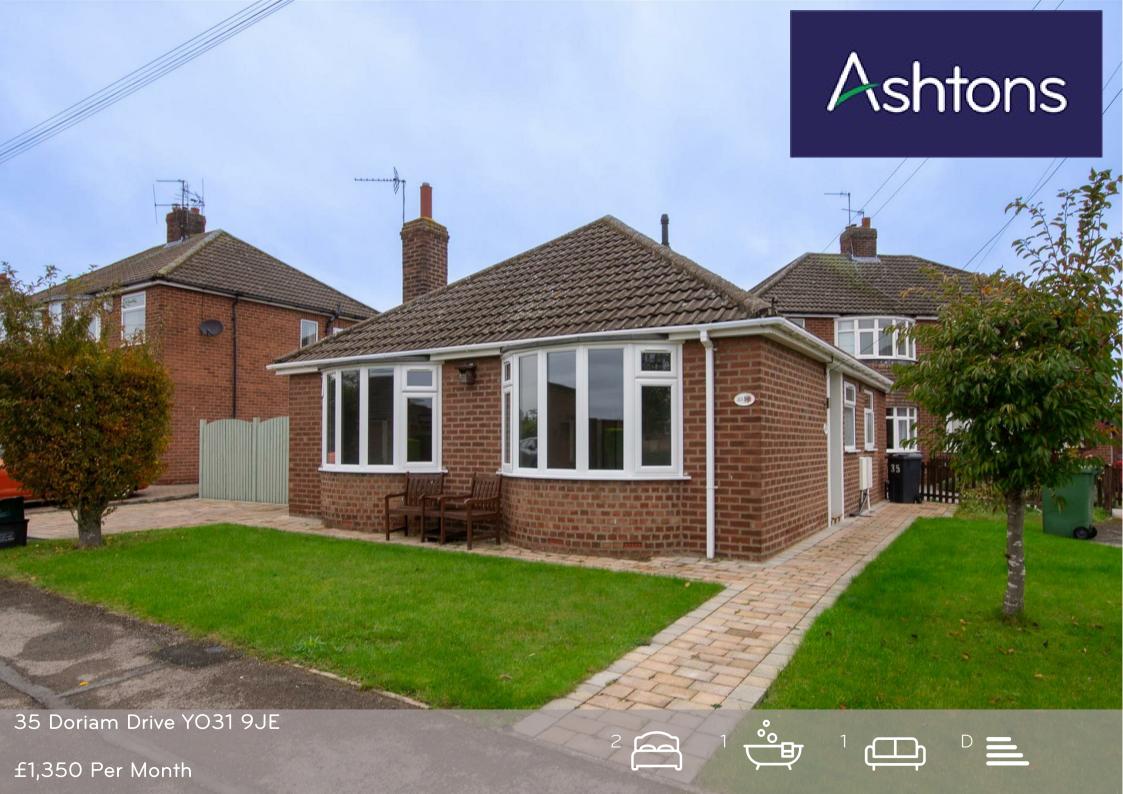

A modernised two bedroom detached bungalow in the popular residential area of Huntington, benefitting from easy access to the outer ring road, local amenities as well as transport links to the City Centre. The property is offered on an unfurnished basis and briefly comprises entrance hallway; two double bedrooms; house bathroom with shower over bath.; extension to the rear with modern kitchen and open plan living space with double doors to the patio. The kitchen is equipped with integrated fridge freezer, dishwasher, oven hob, combi microwave, washing machine. Externally there are gardens to front and enclosed garden to the side and driveway for off road parking. A pet would be considered.

Available 28th May / 12 Month Tenancy / Deposit £1450 / Council Tax band C