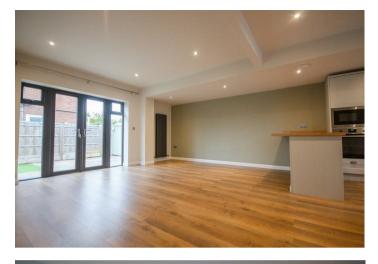

A modernised two bedroom detached bungalow in the popular residential area of Huntington, benefitting from easy access to the outer ring road, local amenities as well as transport links to the City Centre. The property is offered on an unfurnished basis and briefly comprises entrance hallway; two double bedrooms; house bathroom with shower over bath.; extension to the rear with modern kitchen and open plan living space with double doors to the patio. The kitchen is equipped with integrated fridge freezer, dishwasher, oven hob, combi microwave, washing machine. Externally there are gardens to front and enclosed garden to the side and driveway for off road parking. A pet would be considered.