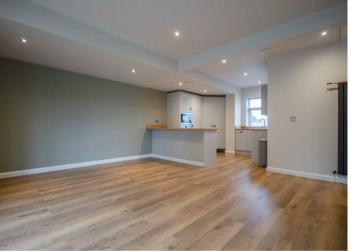

A modernised two bedroom detached bungalow in the popular residential area of Huntington, benefitting from easy access to the outer ring road, local amenities as well as transport links to the City Centre. The property is offered on an unfurnished basis and briefly comprises entrance hallway; two double bedrooms; house bathroom with shower over bath.; extension to the rear with modern kitchen and open plan living space with double doors to the patio. The kitchen is equipped with integrated fridge freezer, dishwasher, oven hob, combi microwave, washing machine. Externally there are gardens to front and enclosed garden to the side and driveway for off road parking. A pet would be considered.