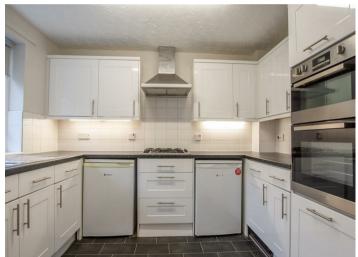

The three bedroom modern town house is situated in a highly desirable location and only a few minutes walk from the city centre, railway station and the popular Bishopthorpe Road shops and restaurants.Offered on an unfurnished basis and the accommodation briefly comprises entrance hallway; WC.; ground floor double bedroom; modern bathroom with shower over bath and washing machine. To the first floor is the spacious living/dining room with sliding doors to a covered balcony; kitchen equipped with gas hob, electric oven, fridge, freezer and dishwasher. To the second floor is a double bedroom with fitted wardrobe; a good sized single bedroom and a modern shower room.