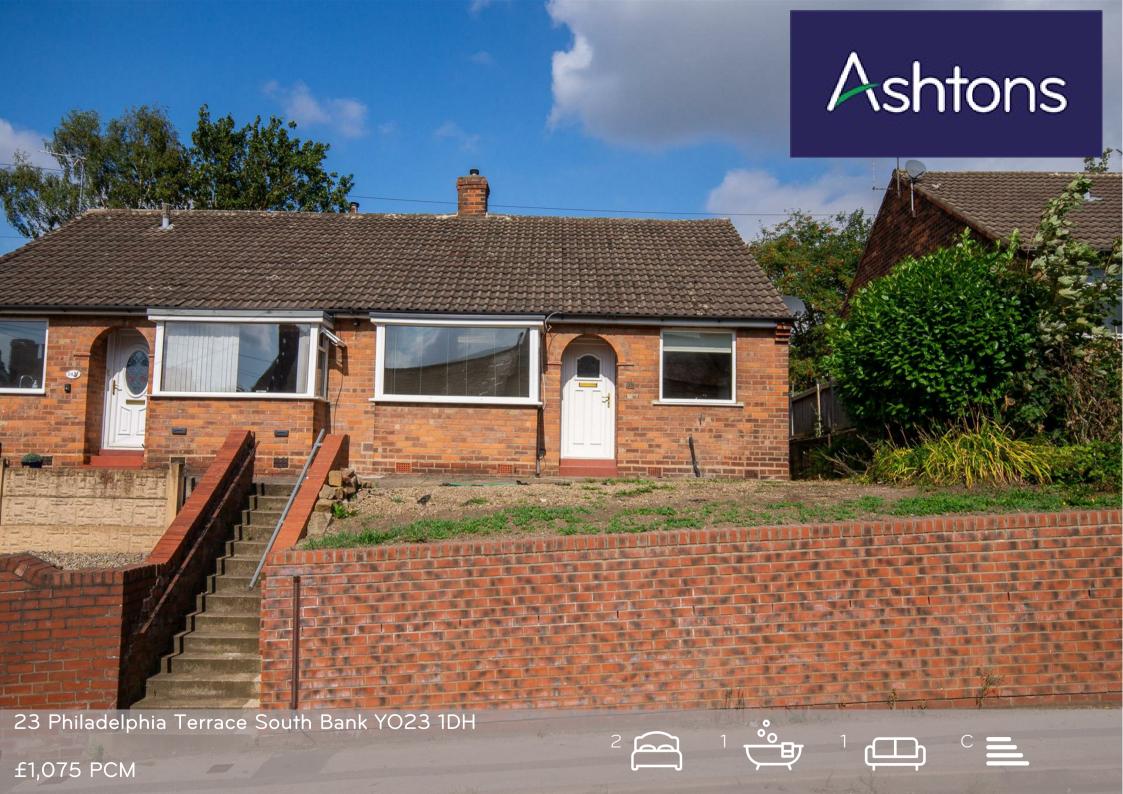

A two bedroom bungalow in the popular South Bank area. It's position provides easy access to the city centre and outer ring road/A64 as well as being within walking distance of the amenities of Bishopthorpe Road. Offered for let on an unfurnished basis the accommodation comprises entrance hallway; kitchen equipped with cooker, gas hob, washing machine, fridge, freezer; bay fronted living room; two double bedrooms; bathroom with shower over bath. Externally the property has front and rear courtyards and on street permit parking.

Available 7th May / 12 Month Tenancy / Deposit £1150 / Council Tax Band C / EPC Rating D