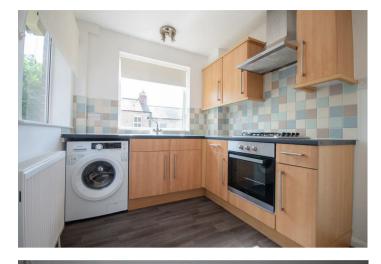

A two bedroom bungalow in the popular South Bank area. It's position provides easy access to the city centre and outer ring road/A64 as well as being within walking distance of the amenities of Bishopthorpe Road. Offered for let on an unfurnished basis the accommodation comprises entrance hallway; kitchen equipped with cooker, gas hob, washing machine, fridge, freezer; bay fronted living room; two double bedrooms; bathroom with shower over bath. Externally the property has front and rear courtyards and on street permit parking.