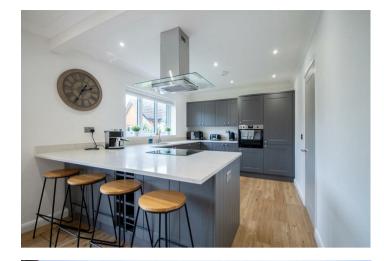

A contemporary detached family home in the popular residential area of Strensall, within easy reach of York City Centre, the outer ring road and A64. Available part furnished or furnished, the property has been finished to a high standard. The accommodation comprises of entrance hallway with cloakroom cupboard housing washing machine and tumble dryer; large ground floor double bedroom with ensuite shower room; spacious living/dining area with French door the to rear garden. The kitchen is modern and equipped with integrated fridge freezer, dishwasher, oven & hob. To the first floor is the main bedroom with ensuite shower room, a third double bedroom and a single bedroom. The family bathroom has bath and separate shower. Accompanying the house is a large driveway with off street parking and double garage. Front garden and large rear enclosed garden.