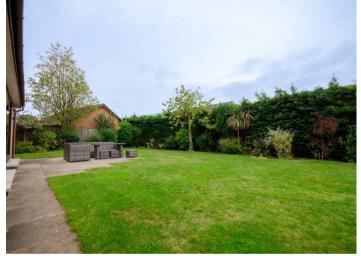

A contemporary detached family home in the popular residential area of Strensall, within easy reach of York City Centre, the outer ring road and A64. Available part furnished or furnished, the property has been finished to a high standard. The accommodation comprises of entrance hallway with cloakroom cupboard housing washing machine and tumble dryer; large ground floor double bedroom with ensuite shower room; spacious living/dining area with French door the to rear garden. The kitchen is modern and equipped with integrated fridge freezer, dishwasher, oven & hob. To the first floor is the main bedroom with ensuite shower room, a third double bedroom and a single bedroom. The family bathroom has bath and separate shower. Accompanying the house is a large driveway with off street parking and double garage. Front garden and large rear enclosed garden.