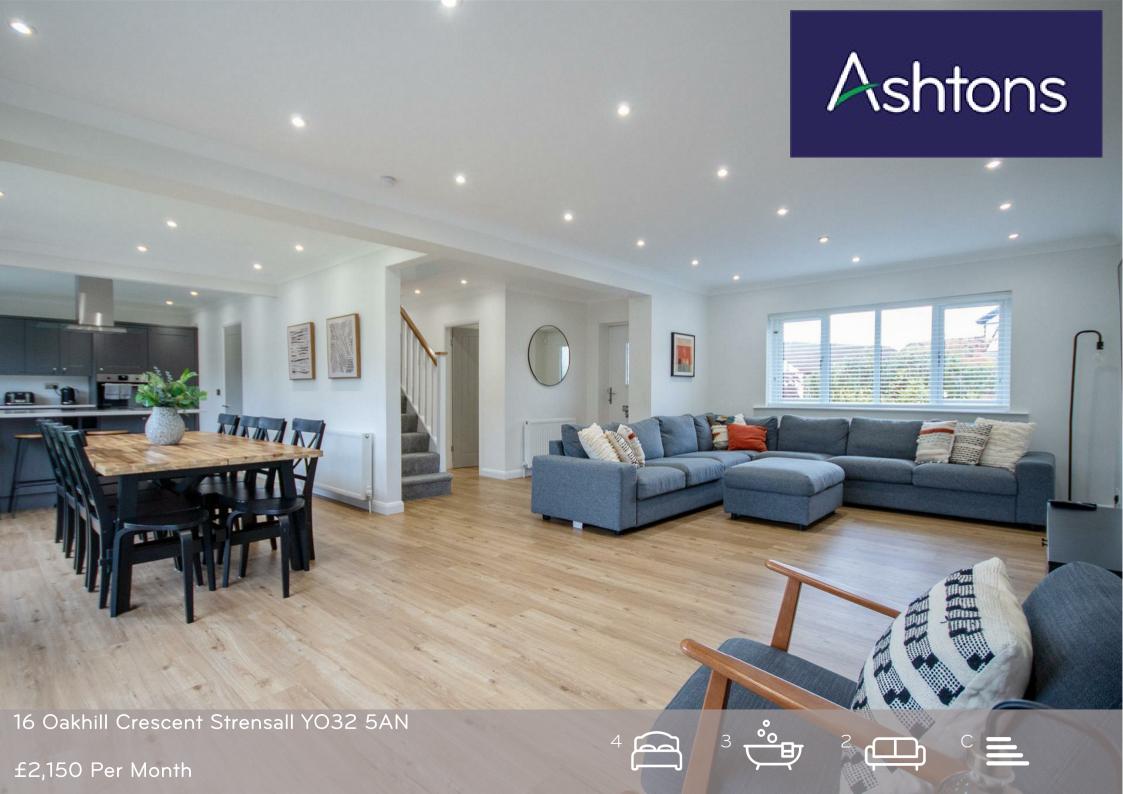

A contemporary detached family home in the popular residential area of Strensall, within easy reach of York City Centre, the outer ring road and A64. Available part furnished or furnished, the property has been finished to a high standard. The accommodation comprises of entrance hallway with cloakroom cupboard housing washing machine and tumble dryer; large ground floor double bedroom with ensuite shower room; spacious living/dining area with French door the to rear garden. The kitchen is modern and equipped with integrated fridge freezer, dishwasher, oven & hob. To the first floor is the main bedroom with ensuite shower room, a third double bedroom and a single bedroom. The family bathroom has bath and separate shower. Accompanying the house is a large driveway with off street parking and double garage. Front garden and large rear enclosed garden.