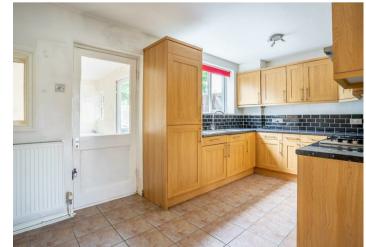

Located to the West of York, this mid terrace property is ideally located for access to the City Centre, Outer Ring Road and varied local amenities Acomb has to offer. Offered unfurnished. Internally the property offers an entrance hall which leads into the living room. Set to the rear of the property is the fitted kitchen with oven, gas hob and fridge freezer, an understairs storage cupboard, as well as a utility room with washing machine and WC. On the first floor are two double bedrooms, with built in storage, and a three piece bathroom. Externally the property offers a garden with lawn and patio, a shed for storage and driveway parking to the front