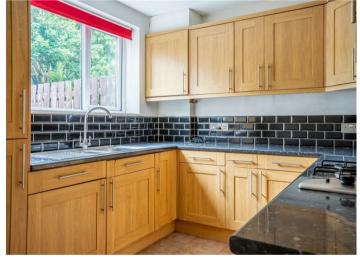

Located to the West of York, this mid terrace property is ideally located for access to the City Centre, Outer Ring Road and varied local amenities Acomb has to offer. Offered unfurnished. Internally the property offers an entrance hall which leads into the living room. Set to the rear of the property is the fitted kitchen with oven, gas hob and fridge freezer, an understairs storage cupboard, as well as a utility room with washing machine and WC. On the first floor are two double bedrooms, with built in storage, and a three piece bathroom. Externally the property offers a garden with lawn and patio, a shed for storage and driveway parking to the front