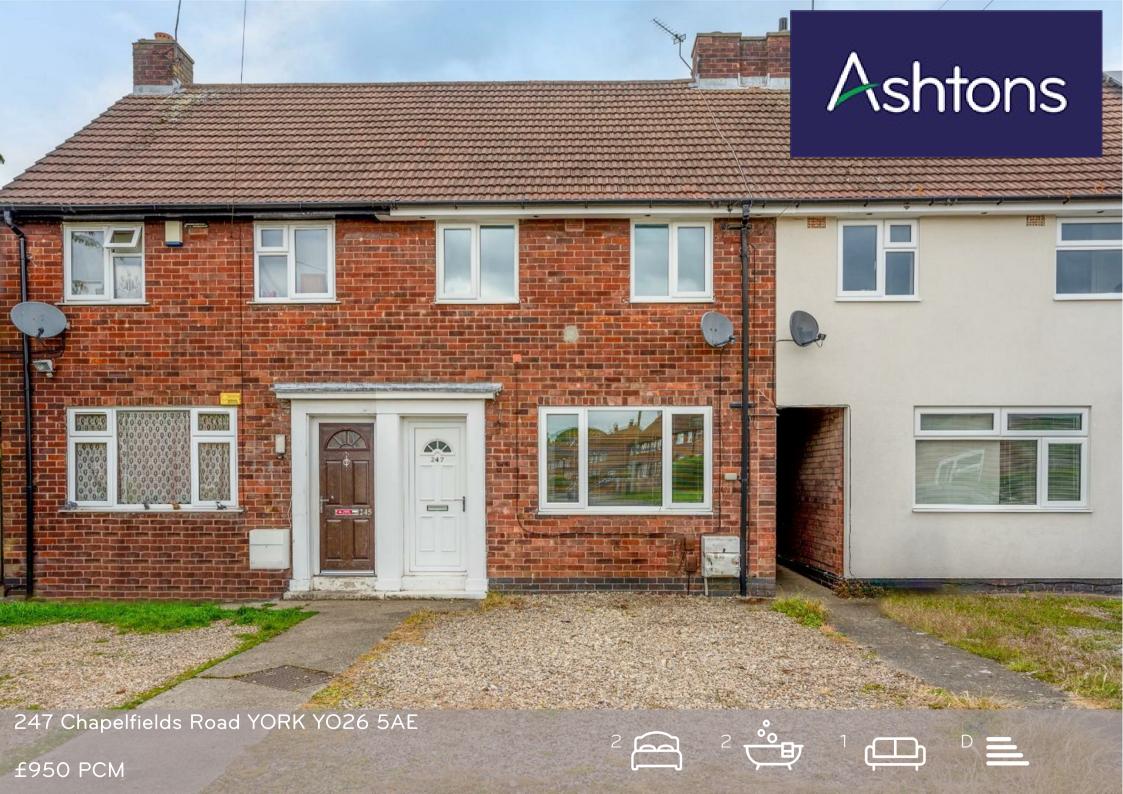

Located to the West of York, this mid terrace property is ideally located for access to the City Centre, Outer Ring Road and varied local amenities Acomb has to offer. Offered unfurnished. Internally the property offers an entrance hall which leads into the living room. Set to the rear of the property is the fitted kitchen with oven, gas hob and fridge freezer, an understairs storage cupboard, as well as a utility room with washing machine and WC. On the first floor are two double bedrooms, with built in storage, and a three piece bathroom. Externally the property offers a garden with lawn and patio, a shed for storage and driveway parking to the front

Available Now / Deposit £1050 / Council Tax Band A / EPC Rating D

TOTAL FLOOR AREA: 7.10 sq.%; (6.0.0 sq.m.) approx.

Whilst every altered to law remade the resource the accuracy of the floorplant, treasurements of coorse and any official therein to all the second of the floorplant, treasurements of coorse and any second the second of the second