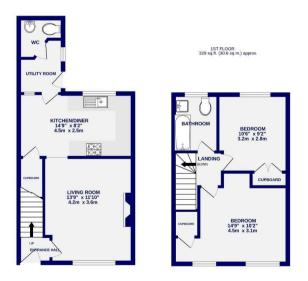

Located to the West of York, this mid terrace property is ideally located for access to the City Centre, Outer Ring Road and varied local amenities Acomb has to offer. Offered unfurnished. Internally the property offers an entrance hall which leads into the living room. Set to the rear of the property is the fitted kitchen with oven, gas hob and fridge freezer, an understairs storage cupboard, as well as a utility room with washing machine and WC. On the first floor are two double bedrooms, with built in storage, and a three piece bathroom. Externally the property offers a garden with lawn and patio, a shed for storage and driveway parking to the front

Available Now / Deposit £1050 / Council Tax Band A / EPC Rating D

TOTAL FLOOR AREA: 7.10 sq.%; (6.0.0 sq.m.) approx.

Whilst every altered to law remade the resource the accuracy of the floorplant, treasurements of coorse and any official therein to all the second of the floorplant, treasurements of coorse and any second the second of the second