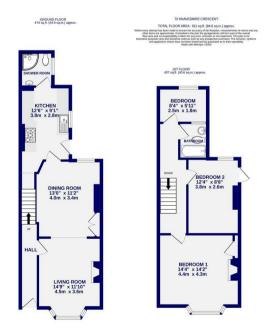

This well presented three bedroom fore courted terraced house is located in the popular South Bank Area with fantastic open views to the front across the Knavesmire. The property is offered to let on furnished or unfurnished basis. Accommodation includes; entrance hall, open plan lounge with feature fireplace, dining room, fitted kitchen with oven, hob, washing machine, dishwasher and fridge freezer. Newly fitted ground floor shower room. To the first floor are two double bedrooms, third room which is suitable as an office or nursery and a house bathroom with shower over bath. Externally the property benefits from a rear courtyard. On Street parking.