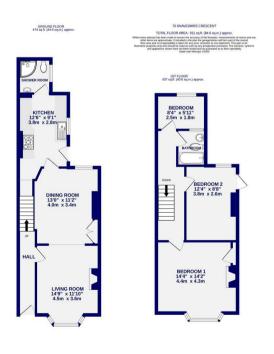

This well presented three bedroom fore courted terraced house is located in the popular South Bank Area with fantastic open views to the front across the Knavesmire. The property is offered to let on furnished or unfurnished basis. Accommodation includes; entrance hall, open plan lounge with feature fireplace, dining room, fitted kitchen with oven, hob, washing machine, dishwasher and fridge freezer. Newly fitted ground floor shower room. To the first floor are two double bedrooms, third room which is suitable as an office or nursery and a house bathroom with shower over bath. Externally the property benefits from a rear courtyard. On Street parking.