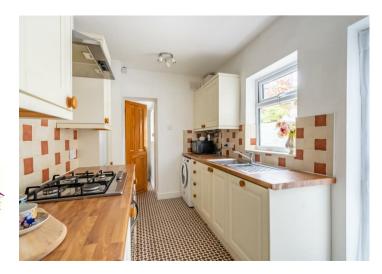

This well presented three bedroom fore courted terraced house is located in the popular South Bank Area with fantastic open views to the front across the Knavesmire. The property is offered to let on furnished or unfurnished basis. Accommodation includes; entrance hall, open plan lounge with feature fireplace, dining room, fitted kitchen with oven, hob, washing machine, dishwasher and fridge freezer. Newly fitted ground floor shower room. To the first floor are two double bedrooms, third room which is suitable as an office or nursery and a house bathroom with shower over bath. Externally the property benefits from a rear courtyard. On Street parking.