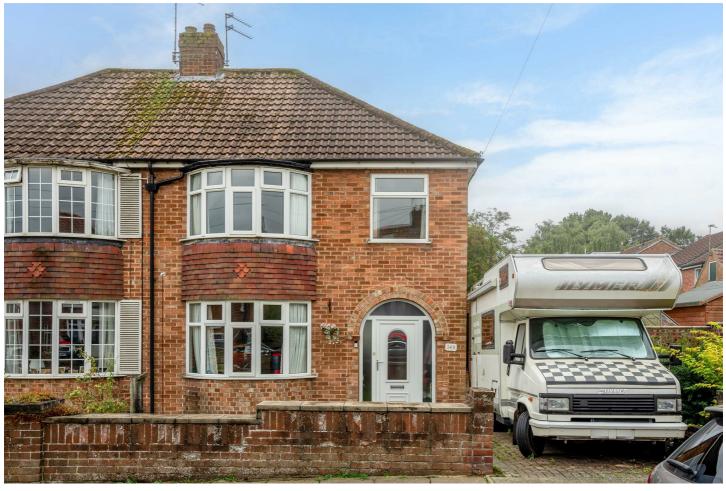

## 149 Almsford Road, York, YO26 5NU £1,400 Per Month

A very well presented three bedroom traditional semi-detached house situated just off Beckfield Lane, within easy access of local amenities, York city centre and outer ring road. The property is offered on an unfurnished basis and comprises entrance hall. Lounge, extended kitchen diner to the rear with French doors lead in to the rear enclosed garden. Modern kitchen with appliances to including hob, electric oven, fridge freezer and washing machine. To the first floor are two double bedrooms and a single bedroom which is ideal as a home office or nursery. House bathroom with shower cubicle and bath. Mature attractive rear garden. Garage and driveway. Gas central heating. Available 7th November