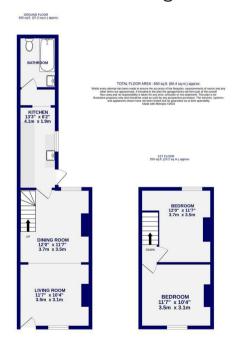

A well presented two bedroom mid terrace house, finished to a high standard and located within walking distance of the city centre and hospital. The property is offered furnished. Enter into a spacious lounge diner, through to a modern kitchen equipped with electric cooker, washing machine and integrated fridge freezer. To the rear of the ground floor is a lobby area leading to the yard and a contemporary bathroom with shower over bath. To the first floor is a double bedroom with a fitted cupboard and second smaller double bedroom with single bed.