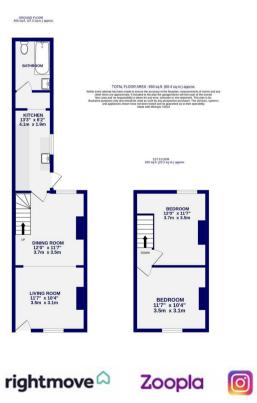

A well presented two bedroom mid terrace house, finished to a high standard and located within walking distance of the city centre and hospital. The property is offered furnished. Enter into a spacious lounge diner, through to a modern kitchen equipped with electric cooker, washing machine and integrated fridge freezer. To the rear of the ground floor is a lobby area leading to the yard and a contemporary bathroom with shower over bath. To the first floor is a double bedroom with a fitted cupboard and second smaller double bedroom with single bed. Broadband included in the rent.