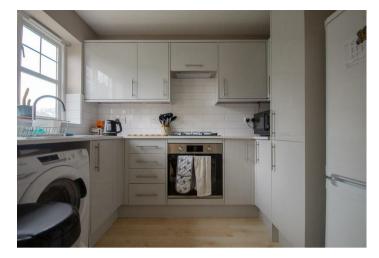

## \*\*WE ARE NOW FULLY BOOKED FOR VIEWINGS ON THIS PROPERTY\*\*

A three bedroom semi detached house in Pocklington, on a popular residential development with convenient access to the local amenties, main commuter roads and locl transport links. Offered on an unfurnished basis the propert comprises; entrance hallway and downstairs WC; spacious living room; dining room with patio doors to rear garden; modern fitted kitchen with oven, hob, plumbing for washing machine and space for fridge freezer. To the first floor are two double bedrooms and a single bedroo and house bathroom with shower over the bath. Externally the house benefits from an enclosed garden with summer house/storage shed, a lawned front garden and driveway parking for two cars.