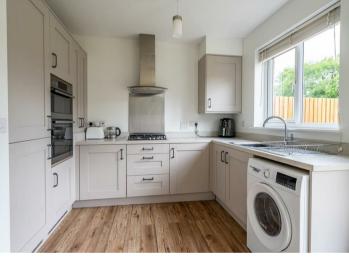

This two bedroom townhouse in a modern development to the north of the city, the property offers good links with the city centre and has easy access to Clifton Moor shopping park and the outer ring road. The property comes furnished and comprises; entrance hallway, cloakroom/W.C, lounge, modern kitchen diner with fridge freezer, double oven, gas hob, washing machine and patio doors to garden. To the first floor are two double bedrooms with en-suite bathrooms. Outside the property is a lovely lawned rear garden with patio area, shed and the huge advantage of two allocated parking spaces to the front.