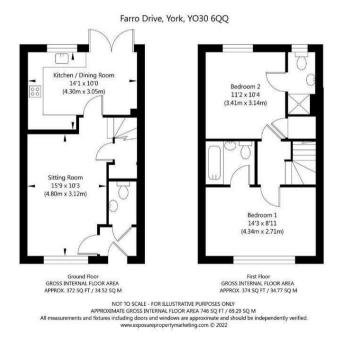

This two bedroom townhouse in a modern development to the north of the city, the property offers good links with the city centre and has easy access to Clifton Moor shopping park and the outer ring road. The property comes furnished and comprises; entrance hallway, cloakroom/W.C, lounge, modern kitchen diner with fridge freezer, double oven, gas hob, washing machine and patio doors to garden. To the first floor are two double bedrooms with en-suite bathrooms. Outside the property is a lovely lawned rear garden with patio area, shed and the huge advantage of two allocated parking spaces to the front.