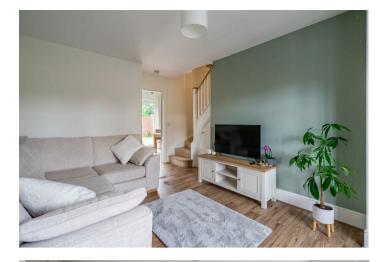

This two bedroom townhouse in a modern development to the north of the city, the property offers good links with the city centre and has easy access to Clifton Moor shopping park and the outer ring road. The property comes furnished and comprises; entrance hallway, cloakroom/W.C, lounge, modern kitchen diner with fridge freezer, double oven, gas hob, washing machine and patio doors to garden. To the first floor are two double bedrooms with en-suite bathrooms. Outside the property is a lovely lawned rear garden with patio area, shed and the huge advantage of two allocated parking spaces to the front.