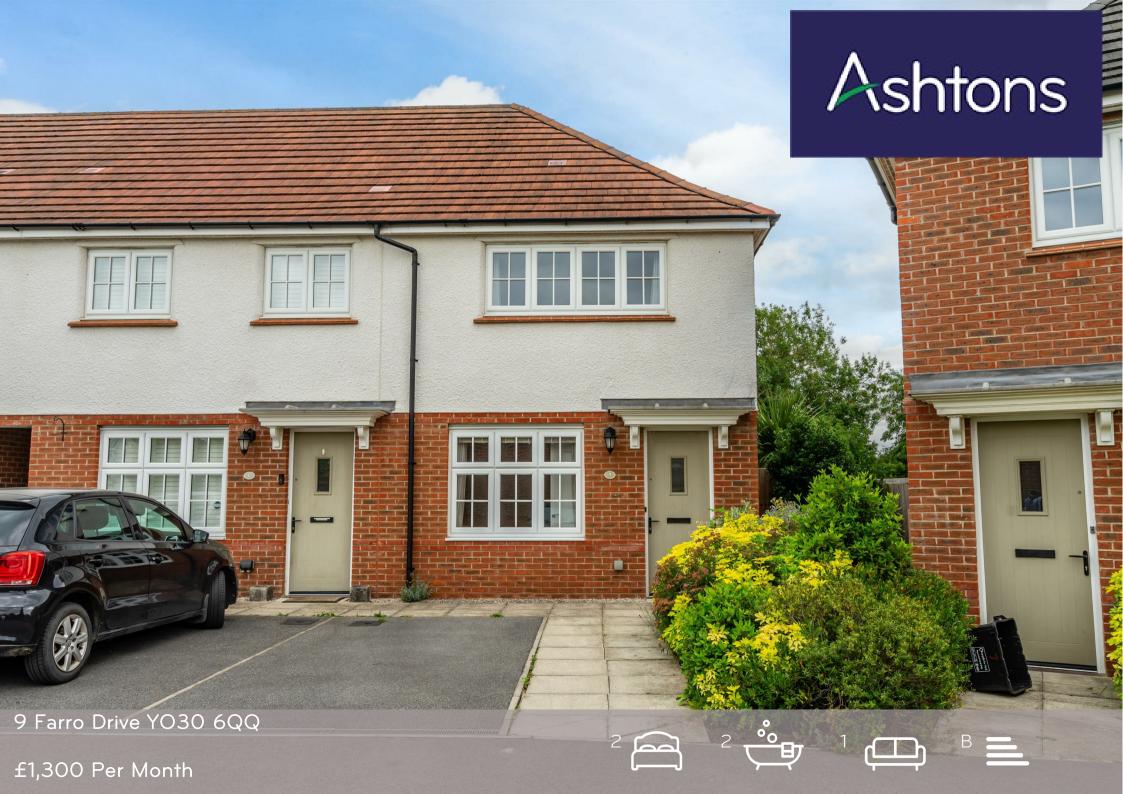

This two bedroom townhouse in a modern development to the north of the city, the property offers good links with the city centre and has easy access to Clifton Moor shopping park and the outer ring road. The property comes furnished and comprises; entrance hallway, cloakroom/W.C, lounge, modern kitchen diner with fridge freezer, double oven, gas hob, washing machine and patio doors to garden. To the first floor are two double bedrooms with en-suite bathrooms. Outside the property is a lovely lawned rear garden with patio area, shed and the huge advantage of two allocated parking spaces to the front.